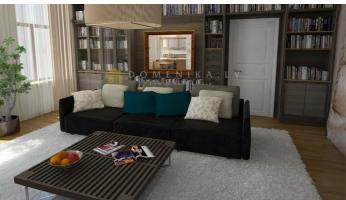

## **Apraksts**

The apartment is located in a historical art nouveau building, designed by the famous architects Friedrich Scheffel and Heinrich Scheel. It has been renovated into a modern, functional building retaining historical elements. Located on Kr. Valdemara street 23, between Elizabetes and Dzirnavu streets, next to the "quiet centre" of Riga, in the midst of foreign embassies, presitige residential and office buildings, museums, restaurants and parks. The front building house is Hotel Valdemars, which provides additional services if required to apartment residents incl. cleaning services, meals and free access to their sauna and gym. Their 24 hr guard and video cameras provide additional security. This renovated apartment is equipped with a fitted kitchen and bathroom, a living room and bedroom and a balcony. The ceilings have historic decorative elements. Parquet floors. Domophone and fire alarm systems. A storage unit is available in the cellar. First - upper ground floor. Located in the courtyard building. The peaceful courtyard itself has an outside terrrace in the summer.