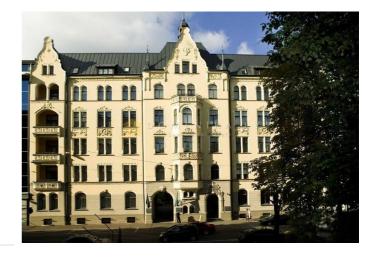

## **Apraksts**

The apartment is located in a historical art nouveau building, designed by the famous architects Friedrich Scheffel and Heinrich Scheel. It has been renovated into a modern, functional building retaining historical elements. Located on Kr. Valdemara street 23, between Elizabetes and Dzirnavu streets, next to the "quiet centre" of Riga, in the midst of foreign embassies, presitige residential and office buildings, museums, restaurants and parks. The front building house is Hotel Valdemars, which provides additional services if required to apartment residents incl. cleaning services, meals and free access to their sauna and gym. Their 24 hr guard and video cameras provide additional security. This renovated apartment is equipped with a fitted kitchen and bathroom, a living room and bedroom and a balcony. The ceilings have historic decorative elements. Parquet floors. Domophone and fire alarm systems. A storage unit is available in the cellar. First - upper ground floor. Located in the courtyard building. The peaceful courtyard itself has an outside terrrace in the summer.