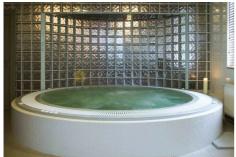

## **Apraksts**

The apartment is located in a historical art nouveau building, designed by the famous architects Friedrich Scheffel and Heinrich Scheel. It has been renovated into a modern, functional building retaining historical elements. Located on Kr. Valdemara street 23, between Elizabetes and Dzirnavu streets, next to the "quiet centre" of Riga, in the midst of foreign embassies, presitige residential and office buildings, museums, restaurants and parks. The front building house is Hotel Valdemars, which provides additional services if required to apartment residents incl. cleaning services, meals and free access to their sauna and gym. Their 24 hr guard and video cameras provide additional security. This renovated apartment is equipped with a fitted kitchen and bathroom, a living room and bedroom and a balcony. The ceilings have historic decorative elements. Parquet floors. Domophone and fire alarm systems. A storage unit is available in the cellar. First - upper ground floor. Located in the courtyard building. The peaceful courtyard itself has an outside terrrace in the summer.