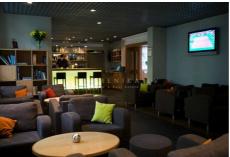

## **Apraksts**

The apartment is located in a historical art nouveau building, designed by the famous architects Friedrich Scheffel and Heinrich Scheel. It has been renovated into a modern, functional building retaining historical elements. Located on Kr. Valdemara street 23, between Elizabetes and Dzirnavu streets, next to the "quiet centre" of Riga, in the midst of foreign embassies, presitige residential and office buildings, museums, restaurants and parks. The front building house is Hotel Valdemars, which provides additional services if required to apartment residents incl. cleaning services, meals and free access to their sauna and gym. Their 24 hr guard and video cameras provide additional security. This renovated apartment is equipped with a fitted kitchen and bathroom, a living room and bedroom and a balcony. The ceilings have historic decorative elements. Parquet floors. Domophone and fire alarm systems. A storage unit is available in the cellar. First - upper ground floor. Located in the courtyard building. The peaceful courtyard itself has an outside terrrace in the summer.