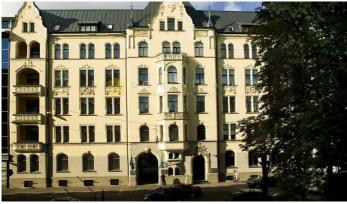

## **Apraksts**

The apartment is located in a historical art nouveau building, designed by the famous architects Friedrich Scheffel and Heinrich Scheel. It has been renovated into a modern, functional building retaining historical elements. Located on Kr. Valdemara street 23, between Elizabetes and Dzirnavu streets, next to the "quiet centre" of Riga, in the midst of foreign embassies, presitige residential and office buildings, museums, restaurants and parks. The front building house is Hotel Valdemars, which provides additional services if required to apartment residents incl. cleaning services, meals and free access to their sauna and gym. Their 24 hr guard and video cameras provide additional security. This renovated apartment is equipped with a fitted kitchen and bathroom, a living room and bedroom and a balcony. The ceilings have historic decorative elements. Parquet floors. Domophone and fire alarm systems. A storage unit is available in the cellar. First - upper ground floor. Located in the courtyard building. The peaceful courtyard itself has an outside terrrace in the summer.