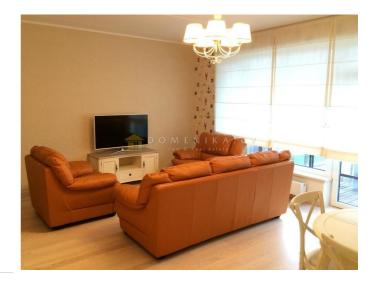

## **Description**

For rent exclusive spacious apartment in the prestigious new project "Skanstes Mājas", in the city center, close to Olympic sports centre and arena Riga for a long time. The apartment is fully furnished and consists of a spacious living room ( 25 m ), kitchen, separate bedrooms (15 m) with dressing room, hallway with built-in wardrobe. Interesting design, Italian furniture, high quality appliances, ventilation and air conditioning give the feeling of coziness and comfort, so necessary after a long working day. Fitted kitchen with all appliances - electric stove, hood, oven, refrigerator, dishwasher. The bathroom is a washing machine. Loggia - 5, 5 m with a beautiful view of the arena Riga, DNB bank. Authorized entrance to the building for tenants with special magnetic chips. Near the house there is a separate children's Playground. Well-maintained and landscaped grounds. Beautiful view from the window. Round the clock security. Intercom. Free Parking on the street near the house, or the Parking lot next to the house. Price - 670 EUR / month + utilities.