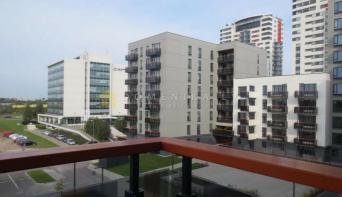

## **Description**

For rent exclusive spacious apartment in the prestigious new project "Skanstes Mājas", in the city center, close to Olympic sports centre and arena Riga for a long time. The apartment is fully furnished and consists of a spacious living room ( 25 m ), kitchen, separate bedrooms (15 m) with dressing room, hallway with built-in wardrobe. Interesting design, Italian furniture, high quality appliances, ventilation and air conditioning give the feeling of coziness and comfort, so necessary after a long working day. Fitted kitchen with all appliances - electric stove, hood, oven, refrigerator, dishwasher. The bathroom is a washing machine. Loggia - 5, 5 m with a beautiful view of the arena Riga, DNB bank. Authorized entrance to the building for tenants with special magnetic chips. Near the house there is a separate children's Playground. Well-maintained and landscaped grounds. Beautiful view from the window. Round the clock security. Intercom. Free Parking on the street near the house, or the Parking lot next to the house. Price - 670 EUR / month + utilities.