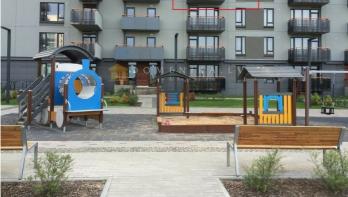

## **Description**

For rent exclusive spacious apartment in the prestigious new project "Skanstes Mājas", in the city center, close to Olympic sports centre and arena Riga for a long time. The apartment is fully furnished and consists of a spacious living room ( 25 m ), kitchen, separate bedrooms (15 m) with dressing room, hallway with built-in wardrobe. Interesting design, Italian furniture, high quality appliances, ventilation and air conditioning give the feeling of coziness and comfort, so necessary after a long working day. Fitted kitchen with all appliances - electric stove, hood, oven, refrigerator, dishwasher. The bathroom is a washing machine. Loggia - 5, 5 m with a beautiful view of the arena Riga, DNB bank. Authorized entrance to the building for tenants with special magnetic chips. Near the house there is a separate children's Playground. Well-maintained and landscaped grounds. Beautiful view from the window. Round the clock security. Intercom. Free Parking on the street near the house, or the Parking lot next to the house. Price - 670 EUR / month + utilities.