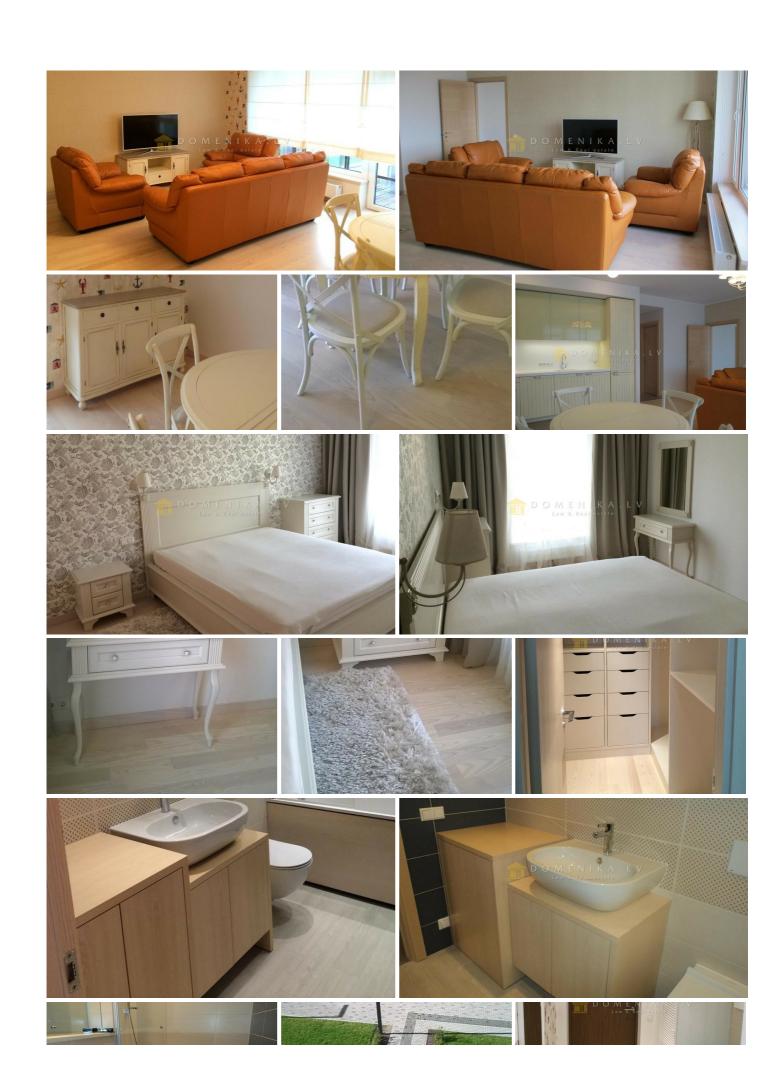

## **Description**

For rent exclusive spacious apartment in the prestigious new project "Skanstes Mājas", in the city center, close to Olympic sports centre and arena Riga for a long time. The apartment is fully furnished and consists of a spacious living room ( 25 m ), kitchen, separate bedrooms (15 m) with dressing room, hallway with built-in wardrobe. Interesting design, Italian furniture, high quality appliances, ventilation and air conditioning give the feeling of coziness and comfort, so necessary after a long working day. Fitted kitchen with all appliances - electric stove, hood, oven, refrigerator, dishwasher. The bathroom is a washing machine. Loggia - 5, 5 m with a beautiful view of the arena Riga, DNB bank. Authorized entrance to the building for tenants with special magnetic chips. Near the house there is a separate children's Playground. Well-maintained and landscaped grounds. Beautiful view from the window. Round the clock security. Intercom. Free Parking on the street near the house, or the Parking lot next to the house. Price - 670 EUR / month + utilities.