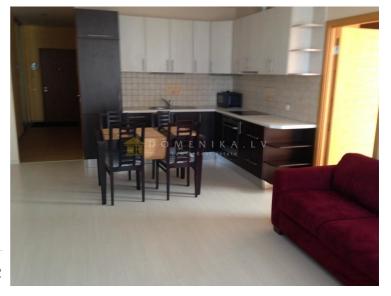

## **Description**

Without intermediaries. Rent the apartment with furniture and appliances, lots of space for storage, projects in the Metropolis. Good location, near transport, Parking, shops, forest. Only in the long term. Without intermediaries. Rent the apartment with furniture and appliances, lots of space for storage, projects in the Metropolis. Good location, near transport, Parking, shops, forest. Only for long term

| Area:                             | 64 m <sup>2</sup> |
|-----------------------------------|-------------------|
| Rooms:                            | 2                 |
| Floor:                            | 10                |
| Floors:                           | 17                |
| Parking:                          | guarded territory |
| Developed infrastructure:         | yes               |
| Built-in furniture:               | yes               |
| Isolated and communicating rooms: | yes               |