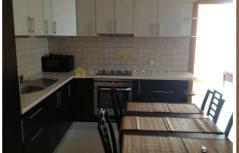

## **Description**

Without intermediaries. Rent the apartment with furniture and appliances, lots of space for storage, projects in the Metropolis. Good location, near transport, Parking, shops, forest. Only in the long term. Without intermediaries. Rent the apartment with furniture and appliances, lots of space for storage, projects in the Metropolis. Good location, near transport, Parking, shops, forest. Only for long term

| Area:                             | 64 m <sup>2</sup> |
|-----------------------------------|-------------------|
| Rooms:                            | 2                 |
| Floor:                            | 10                |
| Floors:                           | 17                |
| Parking:                          | guarded territory |
| Developed infrastructure:         | yes               |
| Built-in furniture:               | yes               |
| Isolated and communicating rooms: | yes               |