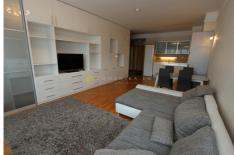

## **Description**

Rent a cozy 2-bedroom apartment in the new project "Panorama Plaza"Apartment fully furnished and equipped with all necessary appliances (refrigerator, electric stove, oven, washing machine, dishwasher, TV), Utilities (about 100 euros in the summer, 180 in winter). In the apartment there is a small third room that can be used as office space, wardrobe or storage area. For additional cost you can rent a underground Parking spaces.

| Area:                             | 70 m <sup>2</sup> |
|-----------------------------------|-------------------|
| Rooms:                            | 2                 |
| Floor:                            | 1                 |
| Floors:                           | 30                |
| Parking:                          | guarded territory |
| Developed infrastructure:         | yes               |
| Furnished:                        | yes               |
| Isolated and communicating rooms: | yes               |
| Concierge:                        | yes               |
| Intercom:                         | yes               |
| Floor heating:                    | yes               |
| Security alarm:                   | yes               |
| Bath:                             | yes               |