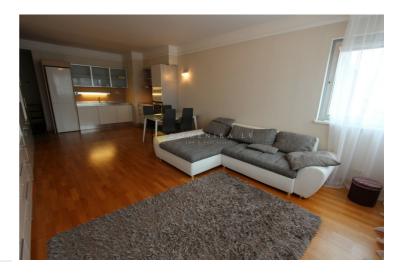

## **Description**

Rent a cozy 2-bedroom apartment in the new project "Panorama Plaza"Apartment fully furnished and equipped with all necessary appliances (refrigerator, electric stove, oven, washing machine, dishwasher, TV), Utilities (about 100 euros in the summer, 180 in winter). In the apartment there is a small third room that can be used as office space, wardrobe or storage area. For additional cost you can rent a underground Parking spaces.

| Area:                             | 70 m <sup>2</sup> |
|-----------------------------------|-------------------|
| Rooms:                            | 2                 |
| Floor:                            | 1                 |
| Floors:                           | 30                |
| Parking:                          | guarded territory |
| Developed infrastructure:         | yes               |
| Furnished:                        | yes               |
| Isolated and communicating rooms: | yes               |
| Concierge:                        | yes               |
| Intercom:                         | yes               |
| Floor heating:                    | yes               |
| Security alarm:                   | yes               |
| Bath:                             | yes               |