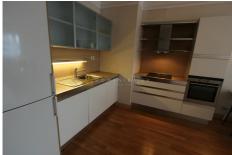

## **Description**

Rent a cozy 2-bedroom apartment in the new project "Panorama Plaza"Apartment fully furnished and equipped with all necessary appliances (refrigerator, electric stove, oven, washing machine, dishwasher, TV), Utilities (about 100 euros in the summer, 180 in winter). In the apartment there is a small third room that can be used as office space, wardrobe or storage area. For additional cost you can rent a underground Parking spaces.

| Area:                             | 70 m <sup>2</sup> |
|-----------------------------------|-------------------|
| Rooms:                            | 2                 |
| Floor:                            | 1                 |
| Floors:                           | 30                |
| Parking:                          | guarded territory |
| Developed infrastructure:         | yes               |
| Furnished:                        | yes               |
| Isolated and communicating rooms: | yes               |
| Concierge:                        | yes               |
| Intercom:                         | yes               |
| Floor heating:                    | yes               |
| Security alarm:                   | yes               |
| Bath:                             | yes               |