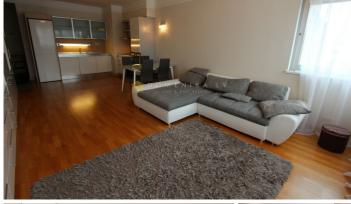

## **Description**

Rent a cozy 2-bedroom apartment in the new project "Panorama Plaza"Apartment fully furnished and equipped with all necessary appliances (refrigerator, electric stove, oven, washing machine, dishwasher, TV), Utilities (about 100 euros in the summer, 180 in winter). In the apartment there is a small third room that can be used as office space, wardrobe or storage area. For additional cost you can rent a underground Parking spaces.

| Area:                             | 70 m <sup>2</sup> |
|-----------------------------------|-------------------|
| Rooms:                            | 2                 |
| Floor:                            | 1                 |
| Floors:                           | 30                |
| Parking:                          | guarded territory |
| Developed infrastructure:         | yes               |
| Furnished:                        | yes               |
| Isolated and communicating rooms: | yes               |
| Concierge:                        | yes               |
| Intercom:                         | yes               |
| Floor heating:                    | yes               |
| Security alarm:                   | yes               |
| Bath:                             | yes               |