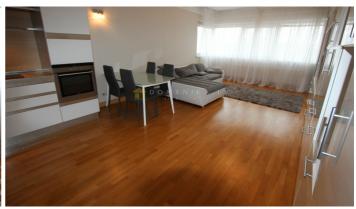

## **Description**

Rent a cozy 2-bedroom apartment in the new project "Panorama Plaza"Apartment fully furnished and equipped with all necessary appliances (refrigerator, electric stove, oven, washing machine, dishwasher, TV), Utilities (about 100 euros in the summer, 180 in winter). In the apartment there is a small third room that can be used as office space, wardrobe or storage area. For additional cost you can rent a underground Parking spaces.

| Area:                             | 70 m <sup>2</sup> |
|-----------------------------------|-------------------|
| Rooms:                            | 2                 |
| Floor:                            | 1                 |
| Floors:                           | 30                |
| Parking:                          | guarded territory |
| Developed infrastructure:         | yes               |
| Furnished:                        | yes               |
| Isolated and communicating rooms: | yes               |
| Concierge:                        | yes               |
| Intercom:                         | yes               |
| Floor heating:                    | yes               |
| Security alarm:                   | yes               |
| Bath:                             | yes               |