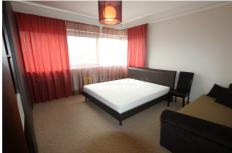

## **Description**

Rent a cozy 2-bedroom apartment in the new project "Panorama Plaza"Apartment fully furnished and equipped with all necessary appliances (refrigerator, electric stove, oven, washing machine, dishwasher, TV), Utilities (about 100 euros in the summer, 180 in winter). In the apartment there is a small third room that can be used as office space, wardrobe or storage area. For additional cost you can rent a underground Parking spaces.

| Area:                             | 70 m <sup>2</sup> |
|-----------------------------------|-------------------|
| Rooms:                            | 2                 |
| Floor:                            | 1                 |
| Floors:                           | 30                |
| Parking:                          | guarded territory |
| Developed infrastructure:         | yes               |
| Furnished:                        | yes               |
| Isolated and communicating rooms: | yes               |
| Concierge:                        | yes               |
| Intercom:                         | yes               |
| Floor heating:                    | yes               |
| Security alarm:                   | yes               |
| Bath:                             | yes               |