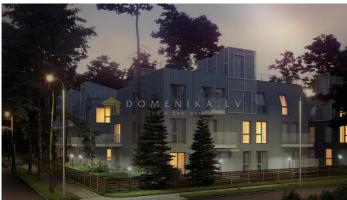

## **Description**

In the quiet part of Bulduri on Jasmina Street, just 700 meters from the sea, the Jasmine Garden is located a new residential complex with a total area of 4600 m2. 48 apartments in the four buildings of the project Luisa, Patricia, Stephanie and Aurelia will be home to those who have long dreamed of living by the sea. The main task set for the architects of the bureau "AB3D" and the author of the project Jurisen Mitenbergs was the organic integration of the building into the Jurmala environment and the surrounding historical buildings typical for this part of Bulduri. Thus, instead of one large house, four separate three-storey buildings were created with a common underground car park. This principle allowed to arrange the erected volumes between the preserved trees, without disturbing the harmony of the landscape and creating an environment of unhurried way of life characteristic for the resort towns.