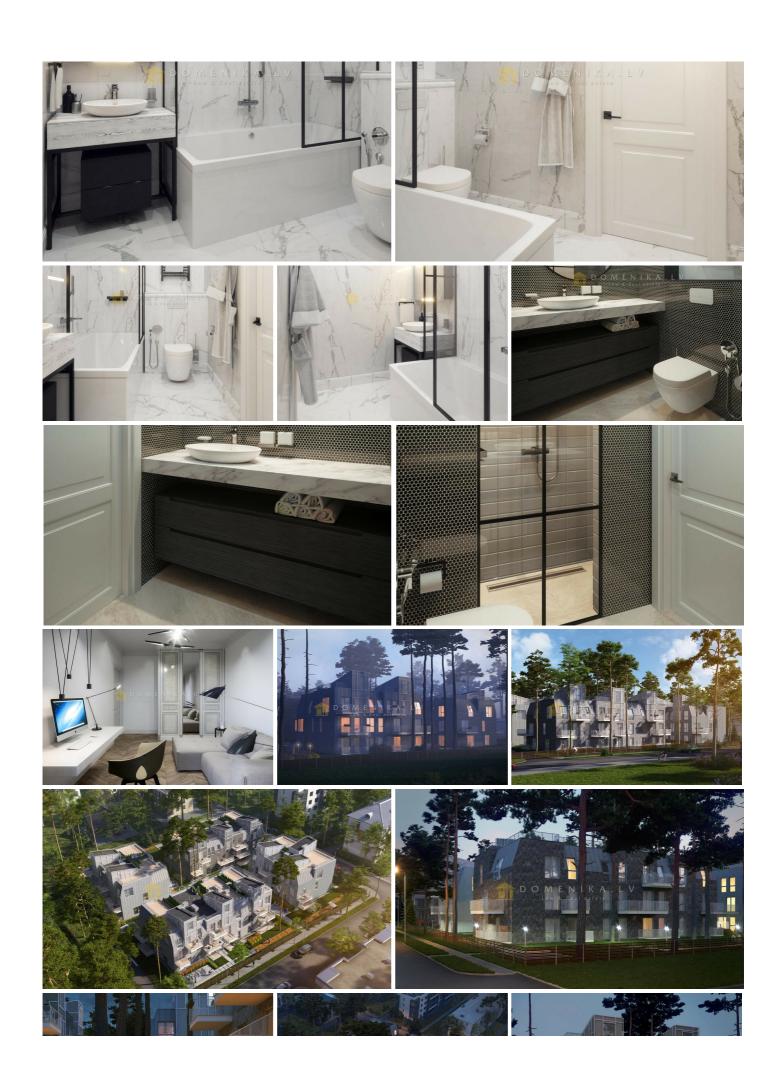

## **Description**

In the quiet part of Bulduri on Jasmina Street, just 700 meters from the sea, the Jasmine Garden is located a new residential complex with a total area of 4600 m2. 48 apartments in the four buildings of the project Luisa, Patricia, Stephanie and Aurelia will be home to those who have long dreamed of living by the sea. The main task set for the architects of the bureau "AB3D" and the author of the project Jurisen Mitenbergs was the organic integration of the building into the Jurmala environment and the surrounding historical buildings typical for this part of Bulduri. Thus, instead of one large house, four separate three-storey buildings were created with a common underground car park. This principle allowed to arrange the erected volumes between the preserved trees, without disturbing the harmony of the landscape and creating an environment of unhurried way of life characteristic for the resort towns.

| Area:              | 46 m <sup>2</sup> |
|--------------------|-------------------|
| Rooms:             | 2                 |
| Floor:             | 1                 |
| Floors:            | 3                 |
| Parking:           | near house        |
| Front building:    | yes               |
| Without furniture: | yes               |
| Studio type:       | yes               |