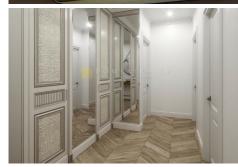

| Area:              | 46 m <sup>2</sup> |
|--------------------|-------------------|
| Rooms:             | 2                 |
| Floor:             | 1                 |
| Floors:            | 3                 |
| Parking:           | near house        |
| Front building:    | yes               |
| Without furniture: | yes               |
| Studio type:       | yes               |