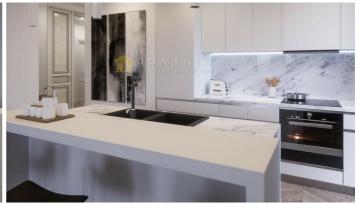

## **Description**

In the quiet part of Bulduri on Jasmina Street, just 700 meters from the sea, the Jasmine Garden is located a new residential complex with a total area of 4600 m2. 48 apartments in the four buildings of the project Luisa, Patricia, Stephanie and Aurelia will be home to those who have long dreamed of living by the sea. The main task set for the architects of the bureau "AB3D" and the author of the project Jurisen Mitenbergs was the organic integration of the building into the Jurmala environment and the surrounding historical buildings typical for this part of Bulduri. Thus, instead of one large house, four separate three-storey buildings were created with a common underground car park. This principle allowed to arrange the erected volumes between the preserved trees, without disturbing the harmony of the landscape and creating an environment of unhurried way of life characteristic for the resort towns.

| Area:              | 46 m <sup>2</sup> |
|--------------------|-------------------|
| Rooms:             | 2                 |
| Floor:             | 1                 |
| Floors:            | 3                 |
| Parking:           | near house        |
| Front building:    | yes               |
| Without furniture: | yes               |
| Studio type:       | yes               |