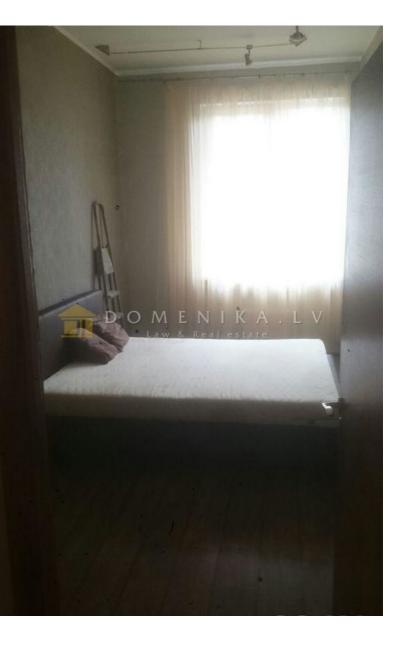

## Description

Rent for long term apartment in plavnieki. New home. Low utilities. Individual heat meters. High ceilings. Built-in wardrobe, washing machine, fridge. There is a balcony. In the courtyard Playground, there is video surveillance and security. Near public transport, shops, school, kindergarten, post office, pharmacy.

| Area:                             | 68 m <sup>2</sup> |
|-----------------------------------|-------------------|
| Rooms:                            | 2                 |
| Floor:                            | 2                 |
| Floors:                           | 8                 |
| Parking:                          | underground       |
| Developed infrastructure:         | yes               |
| Furnished:                        | yes               |
| Isolated and communicating rooms: | yes               |