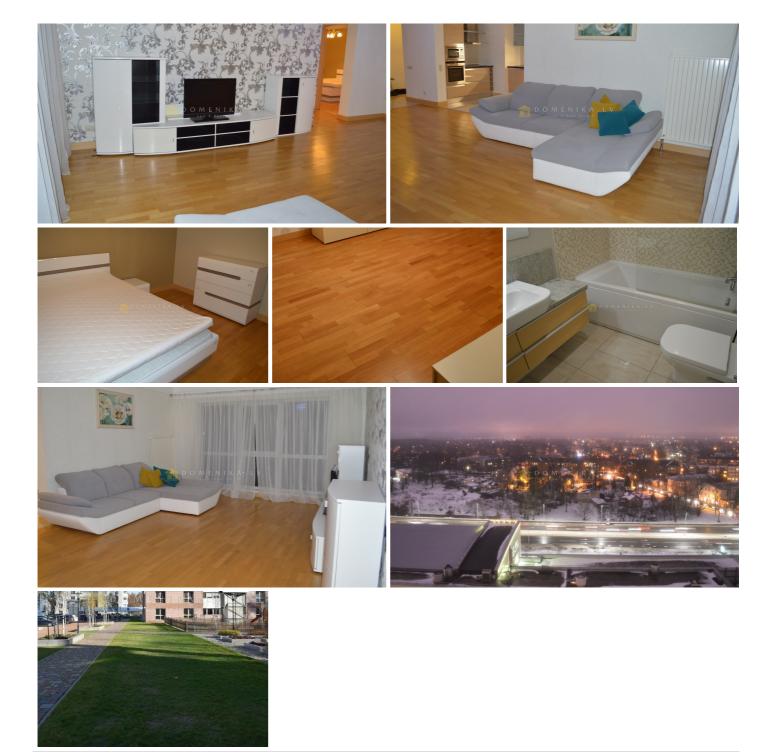

## Description

Apartment in the new and the prestigious building Panorama Plaza. Apartment has all necessary furnitures. The apartment is located on 16th floor. The apartment consists of a spacious living room with panoramic windows and kitchen, 2 bedrooms, 2 bathrooms with bath and shower. The house has 3 high-speed elevators, 24 hour security, administrator, guest parking, two children"s playgrounds. Panorama Plaza residential complex is located in an office building with a variety of shops, cafes, banks and other services. Panorma Plaza is just 15 minutes drive away from Riga centre and Jurmala city as well as just 10 minutes away from Riga airport. It is possible to rent car parking place in underground parking place for addittional price.

| Area:                             | 90 m <sup>2</sup> |
|-----------------------------------|-------------------|
| Rooms:                            | 3                 |
| Floor:                            | 16                |
| Floors:                           | 25                |
| Parking:                          | near house        |
| Front building:                   | yes               |
| Lift:                             | yes               |
| Intercom:                         | yes               |
| Concierge:                        | yes               |
| Furnished:                        | yes               |
| Isolated and communicating rooms: | yes               |