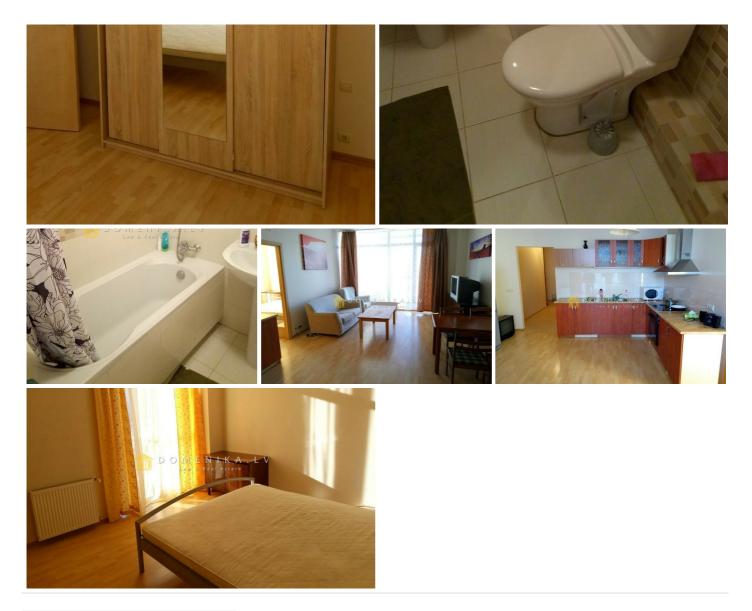

## Description

Rent apartment in new project "Metropolia". Living room combined with kitchen, separate bedroom, bathroom, glazed loggia. In the building around the clock Concierge and video surveillance, two elevators. Landscaped area, courtyard with 2 playgrounds, a basketball court. It is possible to use the sauna on the ground floor and free gym. Nearby Parking, shops, schools, fitness center "Atlētika", tennis courts, convenient transport connections with the city center and Jurmala. No Pets. The photos are real.

| Area:                                | 67 m <sup>2</sup> |
|--------------------------------------|-------------------|
| Rooms:                               | 2                 |
| Floor:                               | 3                 |
| Floors:                              | 17                |
| Parking:                             | underground       |
| Developed infrastructure:            | yes               |
| Furnished:                           | yes               |
| Isolated and<br>communicating rooms: | yes               |