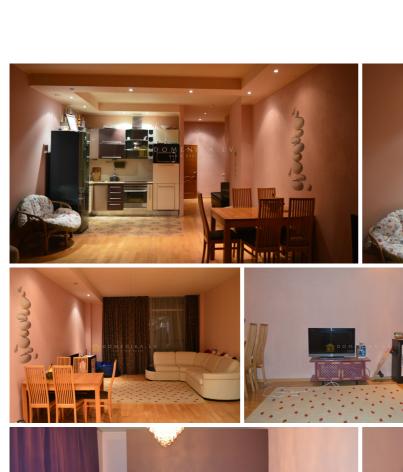

## **Description**

Sale 3-room apartment with two bedrooms, in the project "Metropolis". Large living room with kitchenette, 2 bedrooms, 1 large loggia, 1 large terrace , 2 bathrooms. There are large panoramic Windows. High ceilings at 2.95 meters. Individual heating meters for each apartment and the ability to adjust the batteries considerably reduce bills for heating. The apartment is fully furnished. The price also includes 1 underground Parking. Land ownership. In the house 2 lift, round the clock security, Concierge, video surveillance. For tenants is available a gym and sauna on the ground floor. On the territory of the house guest Parking, two playgrounds, also has its own basketball court, winter skating rink. Great location, close to shops, cafes, a sport club Atletika, bike path to Jurmala, the forest and Park as well as schools and kindergartens. 15 minutes to Jurmala, 10 minutes to city centre and airport, convenient public transport stop 100 meters from the house.

| Area:           | 114 m <sup>2</sup> |
|-----------------|--------------------|
| Rooms:          | 3                  |
| Floor:          | 14                 |
| Floors:         | 18                 |
| Parking:        | underground        |
| Front building: | yes                |
| Furnished:      | yes                |
| Studio type:    | yes                |