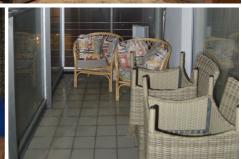

## **Description**

Sale 3-room apartment with two bedrooms, in the project "Metropolis". Large living room with kitchenette, 2 bedrooms, 1 large loggia, 1 large terrace , 2 bathrooms. There are large panoramic Windows. High ceilings at 2.95 meters. Individual heating meters for each apartment and the ability to adjust the batteries considerably reduce bills for heating. The apartment is fully furnished. The price also includes 1 underground Parking. Land ownership. In the house 2 lift, round the clock security, Concierge, video surveillance. For tenants is available a gym and sauna on the ground floor. On the territory of the house guest Parking, two playgrounds, also has its own basketball court, winter skating rink. Great location, close to shops, cafes, a sport club Atletika, bike path to Jurmala, the forest and Park as well as schools and kindergartens. 15 minutes to Jurmala, 10 minutes to city centre and airport, convenient public transport stop 100 meters from the house.