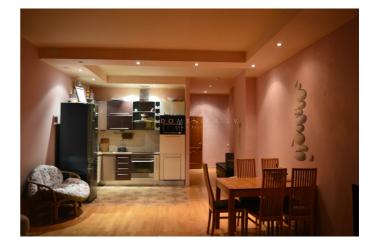

## **Description**

Sale 3-room apartment with two bedrooms, in the project "Metropolis". Large living room with kitchenette, 2 bedrooms, 1 large loggia, 1 large terrace , 2 bathrooms. There are large panoramic Windows. High ceilings at 2.95 meters. Individual heating meters for each apartment and the ability to adjust the batteries considerably reduce bills for heating. The apartment is fully furnished. The price also includes 1 underground Parking. Land ownership. In the house 2 lift, round the clock security, Concierge, video surveillance. For tenants is available a gym and sauna on the ground floor. On the territory of the house guest Parking, two playgrounds, also has its own basketball court, winter skating rink. Great location, close to shops, cafes, a sport club Atletika, bike path to Jurmala, the forest and Park as well as schools and kindergartens. 15 minutes to Jurmala, 10 minutes to city centre and airport, convenient public transport stop 100 meters from the house.

| Area:           | 114 m <sup>2</sup> |
|-----------------|--------------------|
| Rooms:          | 3                  |
| Floor:          | 14                 |
| Floors:         | 18                 |
| Parking:        | underground        |
| Front building: | yes                |
| Furnished:      | yes                |
| Studio type:    | yes                |