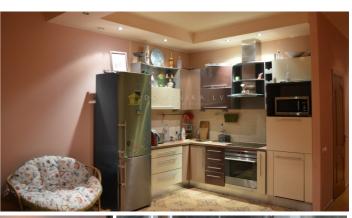

## **Description**

Sale 3-room apartment with two bedrooms, in the project "Metropolis". Large living room with kitchenette, 2 bedrooms, 1 large loggia, 1 large terrace , 2 bathrooms. There are large panoramic Windows. High ceilings at 2.95 meters. Individual heating meters for each apartment and the ability to adjust the batteries considerably reduce bills for heating. The apartment is fully furnished. The price also includes 1 underground Parking. Land ownership. In the house 2 lift, round the clock security, Concierge, video surveillance. For tenants is available a gym and sauna on the ground floor. On the territory of the house guest Parking, two playgrounds, also has its own basketball court, winter skating rink. Great location, close to shops, cafes, a sport club Atletika, bike path to Jurmala, the forest and Park as well as schools and kindergartens. 15 minutes to Jurmala, 10 minutes to city centre and airport, convenient public transport stop 100 meters from the house.

| Area:           | 114 m <sup>2</sup> |
|-----------------|--------------------|
| Rooms:          | 3                  |
| Floor:          | 14                 |
| Floors:         | 18                 |
| Parking:        | underground        |
| Front building: | yes                |
| Furnished:      | yes                |
| Studio type:    | yes                |