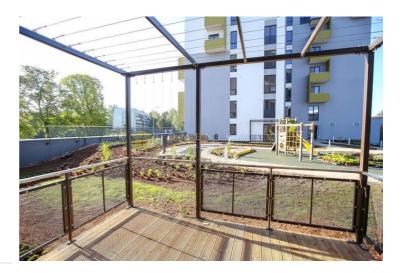

## **Description**

Only long-term rent. Apartment in the new project "Ezerparka nami". Equipped with high-quality scandinavian furniture, new Bosch velasmašīnu. Two separate rooms, each with bathroom, spacious living room and kitchen. After agreement with tenants will be built-in kitchen equipment with necessary appliances. Free parking. The apartment and furniture without any wear and tear, because there no one has yet lived. Spring into a new home.

| Area:                             | 80 m <sup>2</sup> |
|-----------------------------------|-------------------|
| Rooms:                            | 3                 |
| Floor:                            | 1                 |
| Floors:                           | 7                 |
| Parking:                          | near house        |
| Developed infrastructure:         | yes               |
| Furnished:                        | yes               |
| Isolated and communicating rooms: | yes               |