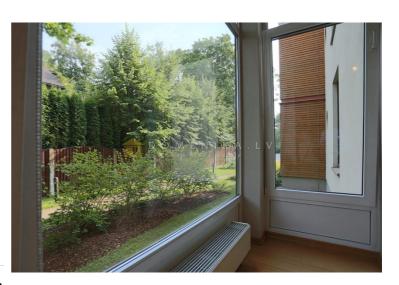

## Description

With 2 car parking places and big storage for rent compact flat wit Italian furniture, EUR 700 + public utility payments. 2 wardrobes + cloakroom/storeroom, washing-maschine, drymaschine, TV 55', dishwasher. Driving time to city centre and airport about 5-10 minutes. Deposit payment - 1 month. Minimal rent period - 1 year. Ideal LUX 3 rooms appartment in green private sector.

| Area:                     | 75 m <sup>2</sup> |
|---------------------------|-------------------|
| Rooms:                    | 3                 |
| Floor:                    | 1                 |
| Floors:                   | 4                 |
| Parking:                  | guarded territory |
| Developed infrastructure: | yes               |
| Furnished:                | yes               |
| Studio type:              | yes               |