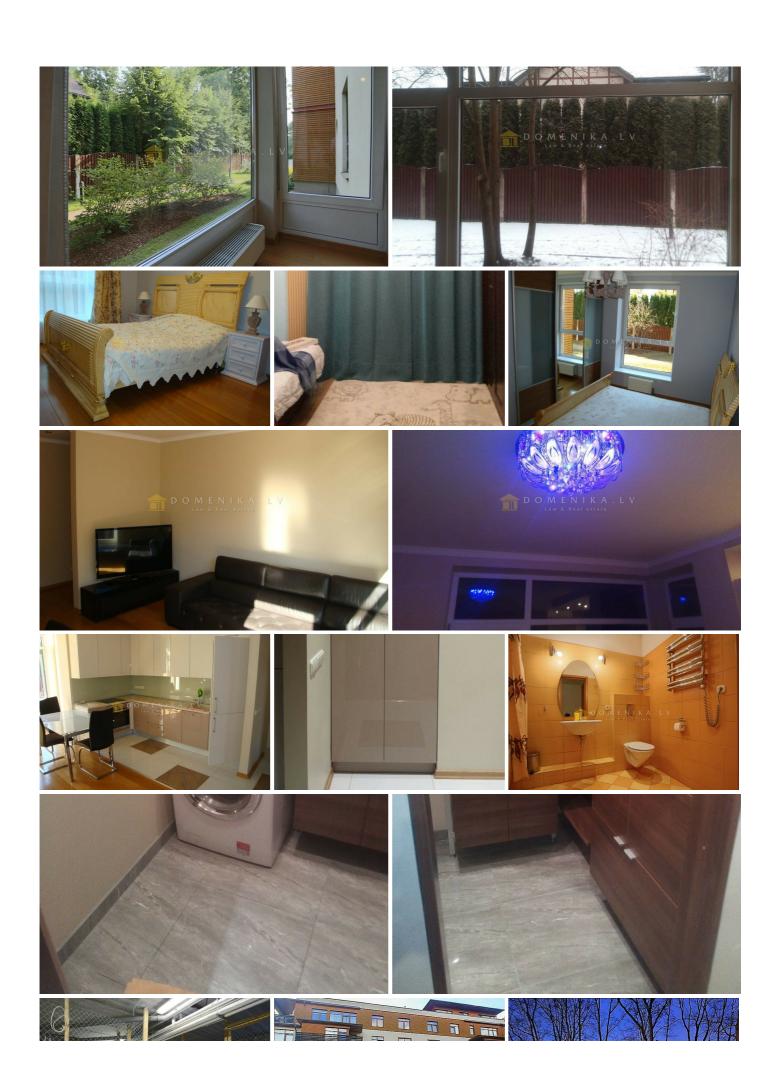

## Description

With 2 car parking places and big storage for rent compact flat wit Italian furniture, EUR 700 + public utility payments. 2 wardrobes + cloakroom/storeroom, washing-maschine, drymaschine, TV 55', dishwasher. Driving time to city centre and airport about 5-10 minutes. Deposit payment - 1 month. Minimal rent period - 1 year. Ideal LUX 3 rooms appartment in green private sector.

| Area:                     | 75 m <sup>2</sup> |
|---------------------------|-------------------|
| Rooms:                    | 3                 |
| Floor:                    | 1                 |
| Floors:                   | 4                 |
| Parking:                  | guarded territory |
| Developed infrastructure: | yes               |
| Furnished:                | yes               |
| Studio type:              | yes               |