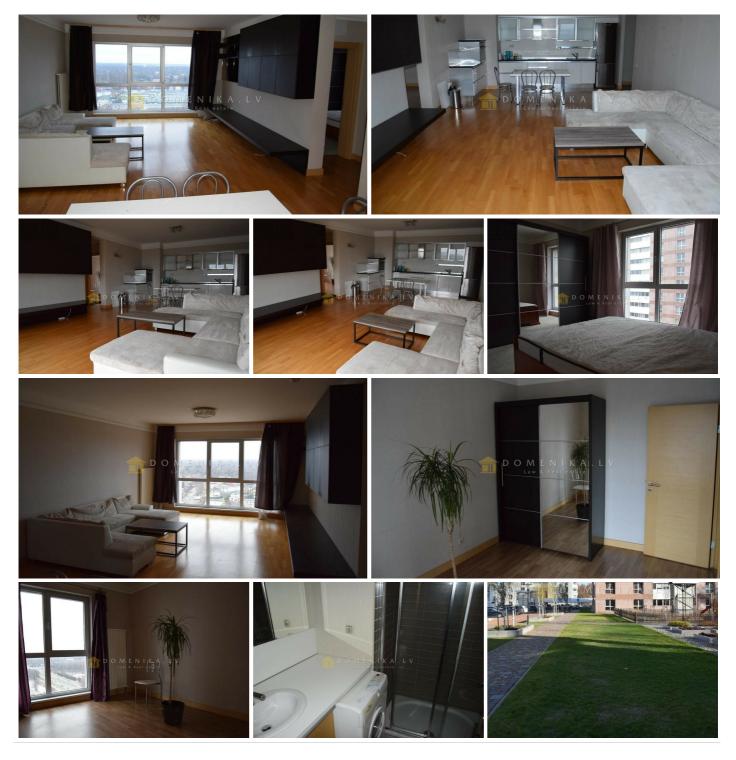

## Description

Apartment in the new and the prestigious building Panorama Plaza. Apartment has all necessary furnitures. The apartment is located on 16th floor. The apartment consists of a spacious living room with panoramic windows and kitchen, 2 bedrooms, 2 bathrooms with bath and shower. The house has 3 high-speed elevators, 24 hour security, administrator, guest parking, two children"s playgrounds. Panorama Plaza residential complex is located in an office building with a variety of shops, cafes, banks and other services. Panorma Plaza is just 15 minutes drive away from Riga centre and Jurmala city as well as just 10 minutes away from Riga airport. It is possible to rent car parking place in underground parking place for addittional price.

| Area:                             | 90 m <sup>2</sup> |
|-----------------------------------|-------------------|
| Rooms:                            | 3                 |
| Floor:                            | 16                |
| Floors:                           | 25                |
| Parking:                          | underground       |
| Modern new building:              | yes               |
| Security:                         | yes               |
| Concierge:                        | yes               |
| Lift:                             | yes               |
| Intercom:                         | yes               |
| Furnished:                        | yes               |
| Isolated and communicating rooms: | yes               |