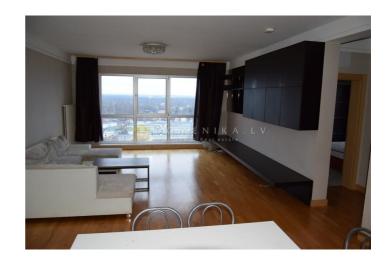

## Description

Apartment in the new and the prestigious building Panorama Plaza. Apartment has all necessary furnitures. The apartment is located on 16th floor. The apartment consists of a spacious living room with panoramic windows and kitchen, 2 bedrooms, 2 bathrooms with bath and shower. The house has 3 high-speed elevators, 24 hour security, administrator, guest parking, two children"s playgrounds. Panorama Plaza residential complex is located in an office building with a variety of shops, cafes, banks and other services. Panorma Plaza is just 15 minutes drive away from Riga centre and Jurmala city as well as just 10 minutes away from Riga airport. It is possible to rent car parking place in underground parking place for addittional price.

| Area:                             | 90 m <sup>2</sup> |
|-----------------------------------|-------------------|
| Rooms:                            | 3                 |
| Floor:                            | 16                |
| Floors:                           | 25                |
| Parking:                          | underground       |
| Modern new building:              | yes               |
| Security:                         | yes               |
| Concierge:                        | yes               |
| Lift:                             | yes               |
| Intercom:                         | yes               |
| Furnished:                        | yes               |
| Isolated and communicating rooms: | yes               |