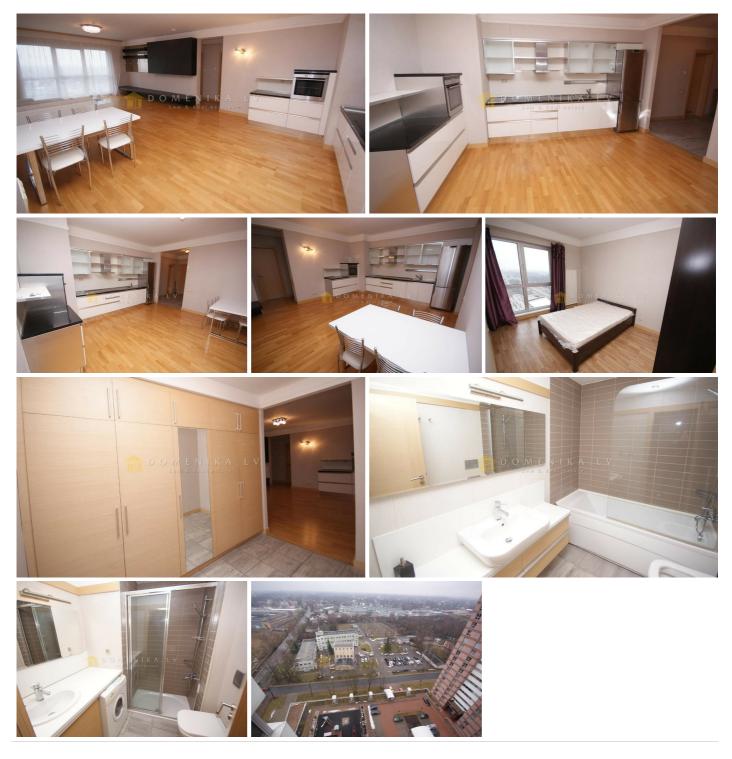

## Description

Two bedoom apartment with breathtaking view in the prestigious residential and business complex "Panorama Plaza" is offered for long term rent. The building has a fire alarm and smoke exhaust system; the apartment has individual smoke detectors installed. Residential area is guarded, entrance doors can be opened only with a security code, and each apartment has a built-in video intercom. Security cameras are installed, and the building has on site guard 24 hours a day. "Panorama Plaza" has green surroundings and two children's playgrounds. The house is located 5 min drive from Riga center, 7 min drive from Riga International Airport and 15 minutes drive from Jurmala. The business and shopping centre located in the "Panorama Plaza" complex is a pleasant place for residents to do their shopping. For your convenience, one of the biggest shopping centers in Riga, "Spice", as well as sports and recreation centre "Bowlero" are located next to the "Panorama Plaza".

| Area:                      | 90 m <sup>2</sup> |
|----------------------------|-------------------|
| Rooms:                     | 2                 |
| Floor:                     | 17                |
| Floors:                    | 26                |
| Parking:                   | underground       |
| Developed infrastructure:  | yes               |
| Modern new building:       | yes               |
| Security:                  | yes               |
| Concierge:                 | yes               |
| Lift:                      | yes               |
| Intercom:                  | yes               |
| Furnished:                 | yes               |
| Isolated and communicating | yes               |
| rooms:                     |                   |