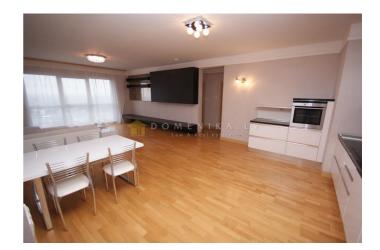

## Description

Two bedoom apartment with breathtaking view in the prestigious residential and business complex "Panorama Plaza" is offered for long term rent. The building has a fire alarm and smoke exhaust system; the apartment has individual smoke detectors installed. Residential area is guarded, entrance doors can be opened only with a security code, and each apartment has a built-in video intercom. Security cameras are installed, and the building has on site guard 24 hours a day. "Panorama Plaza" has green surroundings and two children's playgrounds. The house is located 5 min drive from Riga center, 7 min drive from Riga International Airport and 15 minutes drive from Jurmala. The business and shopping centre located in the "Panorama Plaza" complex is a pleasant place for residents to do their shopping. For your convenience, one of the biggest shopping centers in Riga, "Spice", as well as sports and recreation centre "Bowlero" are located next to the "Panorama Plaza".

| Area:                      | 90 m <sup>2</sup> |
|----------------------------|-------------------|
| Rooms:                     | 2                 |
| Floor:                     | 17                |
| Floors:                    | 26                |
| Parking:                   | underground       |
| Developed infrastructure:  | yes               |
| Modern new building:       | yes               |
| Security:                  | yes               |
| Concierge:                 | yes               |
| Lift:                      | yes               |
| Intercom:                  | yes               |
| Furnished:                 | yes               |
| Isolated and communicating | yes               |
| rooms:                     |                   |