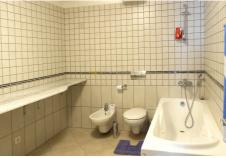

## **Description**

Exclusive apartment with view to the old town. Bright on the wide flat side of river with a panoramic view to the old town. A newly constructed, front of the house, landscaped green area, territory entrance gates equipped with automated opening and closing system. In addition it is possible to rent a car parking spot in a guarded parking area.

| Area:                             | 81 m <sup>2</sup> |
|-----------------------------------|-------------------|
| Rooms:                            | 3                 |
| Floor:                            | 1                 |
| Floors:                           | 5                 |
| Parking:                          | guarded territory |
| Developed infrastructure:         | yes               |
| Modern new building:              | yes               |
| Beautiful stairwell:              | yes               |
| Security:                         | yes               |
| Video surveillance:               | yes               |
| Lift:                             | yes               |
| Front building:                   | yes               |
| Sunny:                            | yes               |
| Good view:                        | yes               |
| Without furniture:                | yes               |
| Isolated and communicating rooms: | yes               |