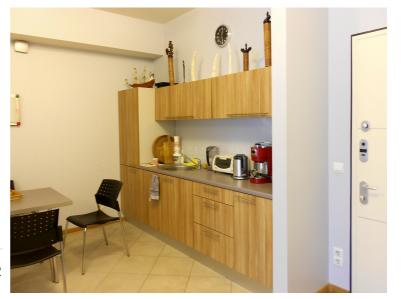

## **Description**

Exclusive apartment with view to the old town. Bright on the wide flat side of river with a panoramic view to the old town. A newly constructed, front of the house, landscaped green area, territory entrance gates equipped with automated opening and closing system. In addition it is possible to rent a car parking spot in a guarded parking area.

| Area:                             | 81 m <sup>2</sup> |
|-----------------------------------|-------------------|
| Rooms:                            | 3                 |
| Floor:                            | 1                 |
| Floors:                           | 5                 |
| Parking:                          | guarded territory |
| Developed infrastructure:         | yes               |
| Modern new building:              | yes               |
| Beautiful stairwell:              | yes               |
| Security:                         | yes               |
| Video surveillance:               | yes               |
| Lift:                             | yes               |
| Front building:                   | yes               |
| Sunny:                            | yes               |
| Good view:                        | yes               |
| Without furniture:                | yes               |
| Isolated and communicating rooms: | yes               |