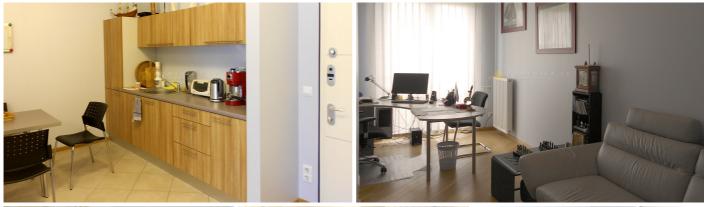

## **Description**

Exclusive apartment with view to the old town. Bright on the wide flat side of river with a panoramic view to the old town. A newly constructed, front of the house, landscaped green area, territory entrance gates equipped with automated opening and closing system. In addition it is possible to rent a car parking spot in a guarded parking area.

| Area:                             | 81 m <sup>2</sup> |
|-----------------------------------|-------------------|
| Rooms:                            | 3                 |
| Floor:                            | 1                 |
| Floors:                           | 5                 |
| Parking:                          | guarded territory |
| Developed infrastructure:         | yes               |
| Modern new building:              | yes               |
| Beautiful stairwell:              | yes               |
| Security:                         | yes               |
| Video surveillance:               | yes               |
| Lift:                             | yes               |
| Front building:                   | yes               |
| Sunny:                            | yes               |
| Good view:                        | yes               |
| Without furniture:                | yes               |
| Isolated and communicating rooms: | yes               |