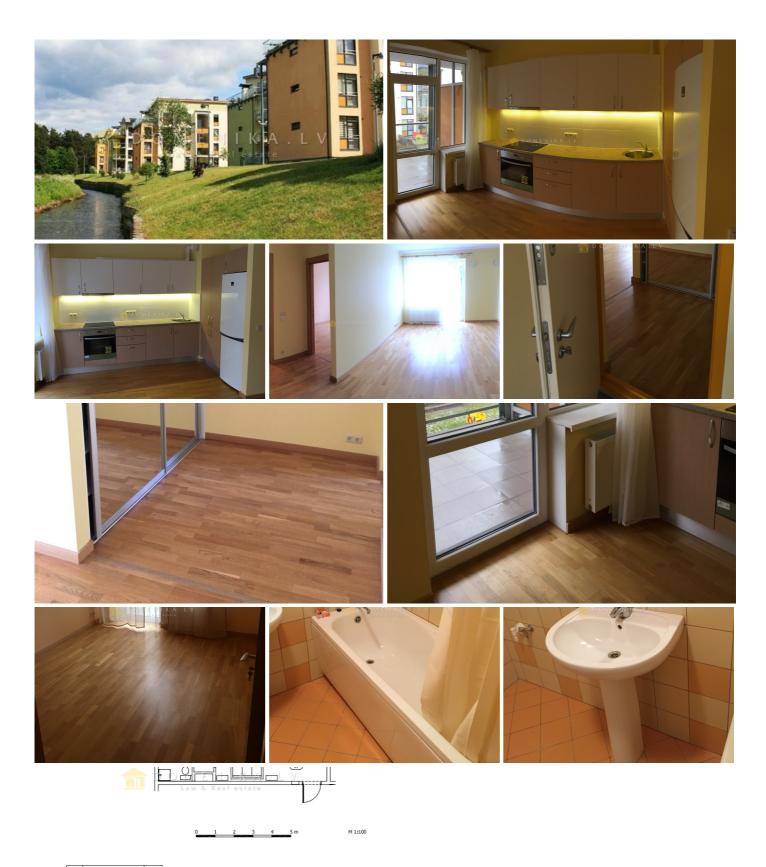

## **Description**

Apartment in the new project "Meža ciems" (Forest Village) - it's something more then just a two room apartment. This is a new approach to the natural life. The apartment is a studio type (large living room combined with kitchen), 1 bedroom + bathroom with heated floor. Well-developed infrastructure. Nearby is a supermarket Sky, Rimi, kindergardens, schools. The centre is located about a 15-20 minute drive away. Each house has its own personal courtyard. There is a forest nearby and Jugla lake. Beautiful and quiet place, just made for families with children.

| Area:                | 60 m <sup>2</sup> |
|----------------------|-------------------|
| Rooms:               | 2                 |
| Floor:               | 2                 |
| Floors:              | 4                 |
| Parking:             | guarded territory |
| Modern new building: | yes               |
| Intercom:            | yes               |
| Video surveillance:  | yes               |
| Beautiful stairwell: | yes               |
| Quiet:               | yes               |
| Sunny:               | yes               |
| Nearby forest:       | yes               |
| Terrace:             | yes               |
| Floor heating:       | yes               |
| Studio type:         | yes               |
| Built-in kitchen:    | yes               |

| NR.  | TELPAS NOSAUKUMS | м2    |
|------|------------------|-------|
| 01   | HALLE            | 3.79  |
| 02   | SKAPIS           | 1.34  |
| 03   | DZĪVOJAMĀ TELPA  | 23.54 |
| 04   | VIRTUVE          | 7.73  |
| 05   | GAITENIS         | 2.10  |
| 06   | WC               | 4.52  |
| 07   | ISTABA           | 10.82 |
|      |                  | 53.84 |
| 49-T | BALKONS          | 6.43  |
|      |                  | 60.27 |