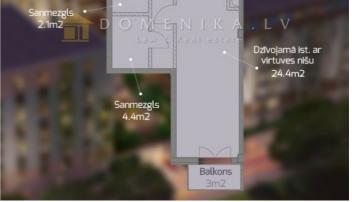

| Area:                             | 69 m <sup>2</sup> |
|-----------------------------------|-------------------|
| Rooms:                            | 3                 |
| Floor:                            | 5                 |
| Floors:                           | 7                 |
| Parking:                          | near house        |
| Modern new building:              | yes               |
| Video surveillance:               | yes               |
| Lift:                             | yes               |
| Intercom:                         | yes               |
| Not so far to forest:             | yes               |
| Not so far to water:              | yes               |
| Balcony:                          | yes               |
| Without furniture:                | yes               |
| Isolated and communicating rooms: | yes               |