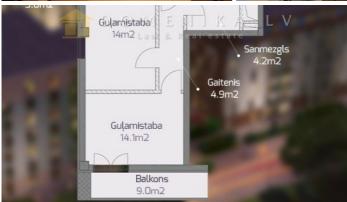

| Area:                             | 82 m <sup>2</sup> |
|-----------------------------------|-------------------|
| Rooms:                            | 3                 |
| Floor:                            | 7                 |
| Floors:                           | 7                 |
| Parking:                          | near house        |
| Modern new building:              | yes               |
| Lift:                             | yes               |
| Intercom:                         | yes               |
| Not so far to forest:             | yes               |
| Balcony:                          | yes               |
| Without furniture:                | yes               |
| Isolated and communicating rooms: | yes               |
| Beautiful stairwell:              | yes               |