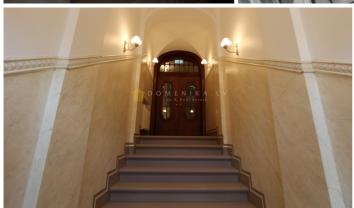

## **Description**

For sale, a beautiful and spacious two-room apartment just after the capital repair. The pre-war house which has undergone full renovation. The house has an elevator and enter into the courtyard. In the bedroom there is a separate cloakroom. The apartment has individual utilities meters. The apartment is sold together with the land suspected parts. As well as the apartment is sold together with a small pagrabtelpu, which can be used as a warehouse. The apartment is sold urgently, therefore the price runājama.

| Area:                             | 60 m <sup>2</sup> |
|-----------------------------------|-------------------|
| Rooms:                            | 2                 |
| Floor:                            | 5                 |
| Floors:                           | 5                 |
| Parking:                          | in yard, lockable |
| Developed infrastructure:         | yes               |
| Front building:                   | yes               |
| Mansard:                          | yes               |
| Beautiful stairwell:              | yes               |
| Lift:                             | yes               |
| Intercom:                         | yes               |
| Not so far to park:               | yes               |
| Basement room :                   | yes               |
| Roof window:                      | yes               |
| Security alarm:                   | yes               |
| Without furniture:                | yes               |
| Isolated and communicating rooms: | yes               |