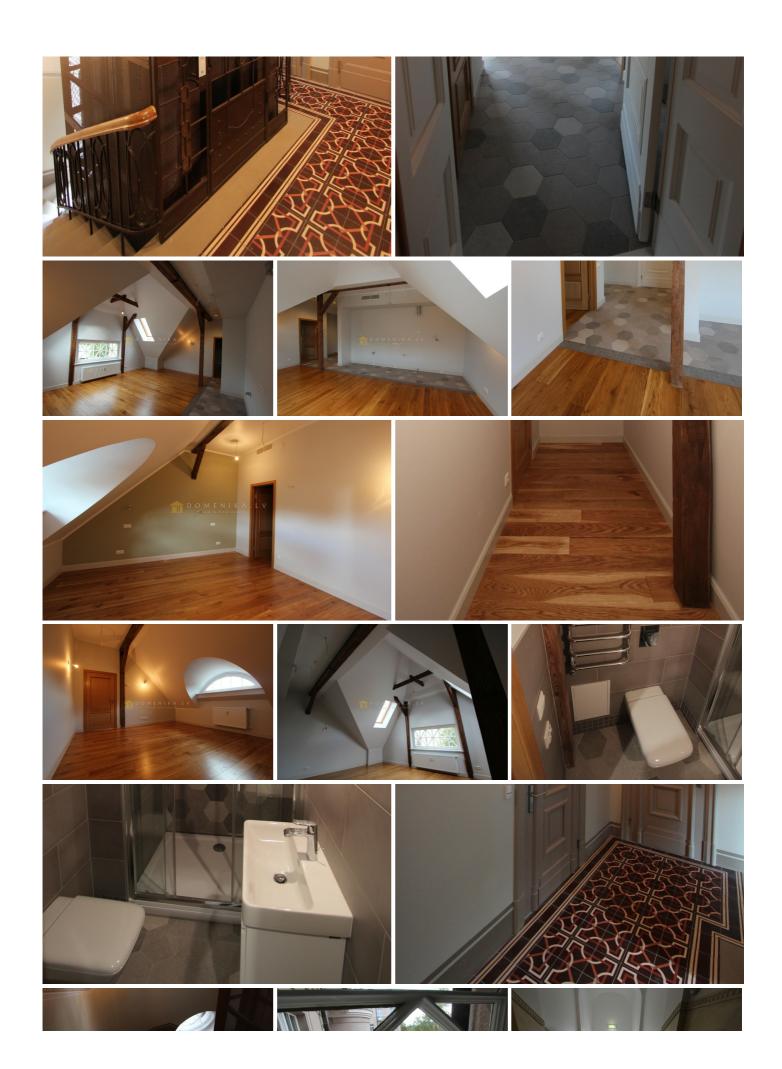

## **Description**

For sale, a beautiful and spacious two-room apartment just after the capital repair. The pre-war house which has undergone full renovation. The house has an elevator and enter into the courtyard. In the bedroom there is a separate cloakroom. The apartment has individual utilities meters. The apartment is sold together with the land suspected parts. As well as the apartment is sold together with a small pagrabtelpu, which can be used as a warehouse. The apartment is sold urgently, therefore the price runājama.

| Area:                             | 60 m <sup>2</sup> |
|-----------------------------------|-------------------|
| Rooms:                            | 2                 |
| Floor:                            | 5                 |
| Floors:                           | 5                 |
| Parking:                          | in yard, lockable |
| Developed infrastructure:         | yes               |
| Front building:                   | yes               |
| Mansard:                          | yes               |
| Beautiful stairwell:              | yes               |
| Lift:                             | yes               |
| Intercom:                         | yes               |
| Not so far to park:               | yes               |
| Basement room :                   | yes               |
| Roof window:                      | yes               |
| Security alarm:                   | yes               |
| Without furniture:                | yes               |
| Isolated and communicating rooms: | yes               |