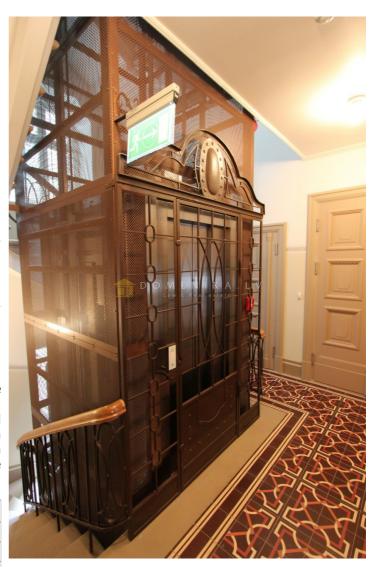

## **Description**

For sale, a beautiful and spacious two-room apartment just after the capital repair. The pre-war house which has undergone full renovation. The house has an elevator and enter into the courtyard. In the bedroom there is a separate cloakroom. The apartment has individual utilities meters. The apartment is sold together with the land suspected parts. As well as the apartment is sold together with a small pagrabtelpu, which can be used as a warehouse. The apartment is sold urgently, therefore the price runājama.

| Area:                             | 60 m <sup>2</sup> |
|-----------------------------------|-------------------|
| Rooms:                            | 2                 |
| Floor:                            | 5                 |
| Floors:                           | 5                 |
| Parking:                          | in yard, lockable |
| Developed infrastructure:         | yes               |
| Front building:                   | yes               |
| Mansard:                          | yes               |
| Beautiful stairwell:              | yes               |
| Lift:                             | yes               |
| Intercom:                         | yes               |
| Not so far to park:               | yes               |
| Basement room :                   | yes               |
| Roof window:                      | yes               |
| Security alarm:                   | yes               |
| Without furniture:                | yes               |
| Isolated and communicating rooms: | yes               |