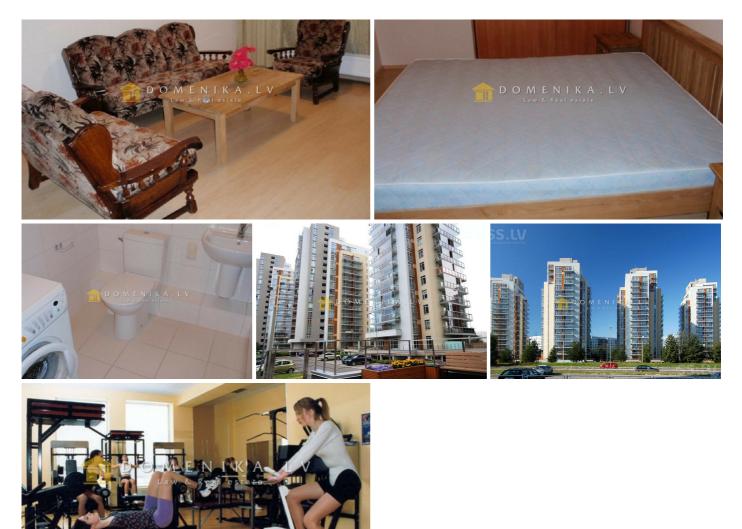

## Description

New Metropolia. For rent flat in new building, area of 102 m2, living 62 m2, on the green terrace of 40 m2. individual meters for water, electricity, heating, loggia, home appliances, in the bathroom Underfloor heating, Internet 100mbit, digital TV, wardrobe, daily housekeeping, on ground floor, for residents, free gym, sauna, nursery and basketball court. The house is equipped with CCTV, fire alarm, intercom. Close to public transport and shops.

| Area:               | 62 m <sup>2</sup> |
|---------------------|-------------------|
| Rooms:              | 2                 |
| Floor:              | 3                 |
| Floors:             | 17                |
| Parking:            | near house        |
| Terrace:            | yes               |
| Video surveillance: | yes               |
| Security alarm:     | yes               |
| Intercom:           | yes               |
| Balcony:            | yes               |
| Furnished:          | yes               |
| Isolated rooms:     | yes               |