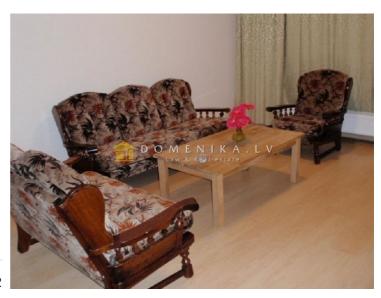

## Description

New Metropolia. For rent flat in new building, area of 102 m2, living 62 m2, on the green terrace of 40 m2. individual meters for water, electricity, heating, loggia, home appliances, in the bathroom Underfloor heating, Internet 100mbit, digital TV, wardrobe, daily housekeeping, on ground floor, for residents, free gym, sauna, nursery and basketball court. The house is equipped with CCTV, fire alarm, intercom. Close to public transport and shops.

| Area:               | 62 m <sup>2</sup> |
|---------------------|-------------------|
| Rooms:              | 2                 |
| Floor:              | 3                 |
| Floors:             | 17                |
| Parking:            | near house        |
| Terrace:            | yes               |
| Video surveillance: | yes               |
| Security alarm:     | yes               |
| Intercom:           | yes               |
| Balcony:            | yes               |
| Furnished:          | yes               |
| Isolated rooms:     | yes               |