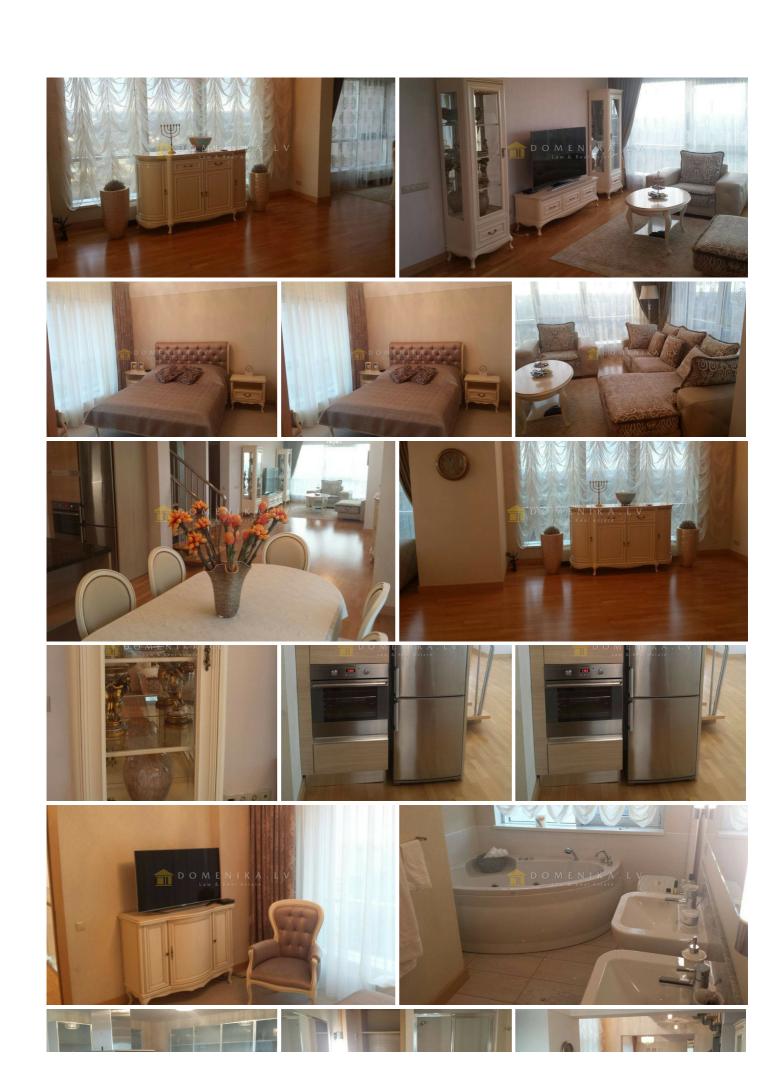

## **Description**

Two-storey Apartment which will not leave indifferent the most demanding tenant. High quality, fully furnished with new furniture and appliances apartment in a residential and business complex "Panorama Plaza". Apartment with clever design, elegant with fine nuances and panoramic views. Spacious living room, two bedrooms with personal closets and individual bathrooms, built-in furniture and appliances of A-class furniture from Italy. The apartment is bright and Sunny and ready to move in immediately. Location of the house is the image and style of modern business people. 10 minutes from the centre of Riga and 10 minutes from the airport of the capital of Latvia. The house has three high-speed elevators. Round the clock security and video surveillance. A place for cars in the underground Parking included in the price. Equipped territory, a children's Playground and Parking for guests of the house.