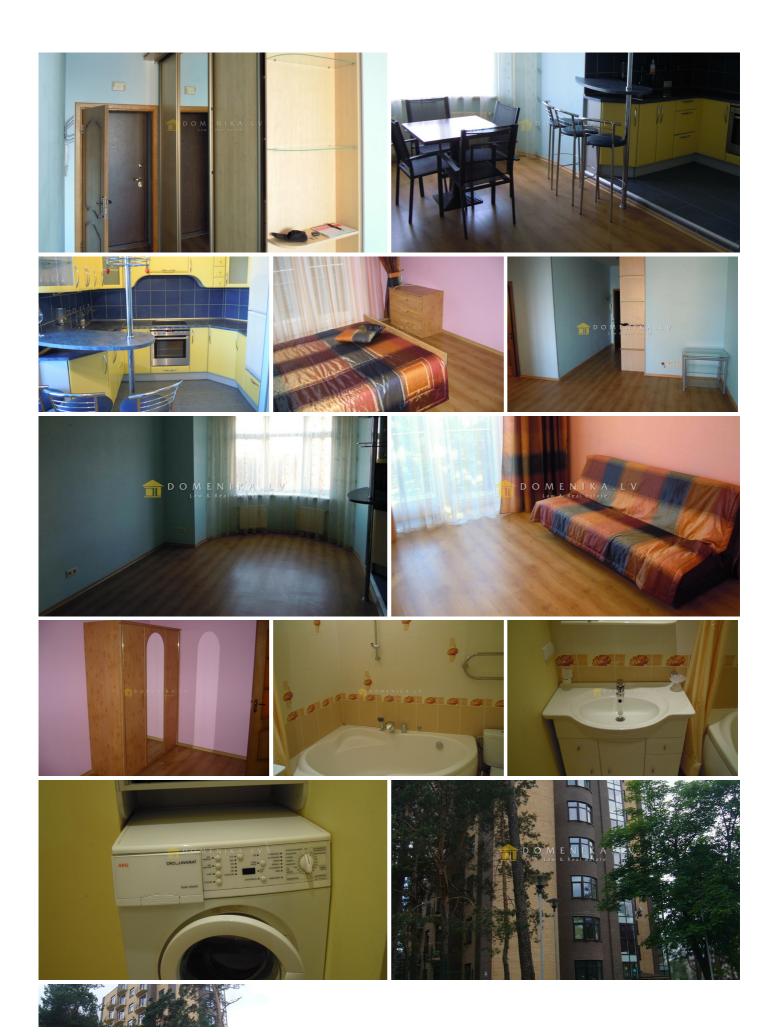

## Description

For sale apartment with a full finish in the new project "Mežaparka vārti". The house is of excellent quality - the frame of monolithic reinforced concrete, walls ceramsite blocks, covered with bricks. Glassed, hoteltype elevator with panoramic view. Each floor of your code key with domofonu. One common entrance with glass doors. Daily security guards, video surveillance. The house is warm and energy efficient, exterior wall thickness - 60 cm, good sound insulation, low utilities. A newly constructed, landscaped green area, parking place, rooms isolated. In the courtyard children's playground. Three rooms (studio type-living room and two bedrooms (15, 8 m2 and 13, 4 m2) with a wonderful view of the Mežaparks park area. High ceilings (2. 90m). The apartment is partially furnished, all necessary household appliances. Good infrastructure (tram, buses, minibuses). On the first floor there is a kindergarden, near school, shops, clinic. To Vecāķi - 10 min by car, to the city centre - 15 min. Personal place in the parking lot in the yard (recorded in the Land book).

| Area:                | 73 m <sup>2</sup> |
|----------------------|-------------------|
| Rooms:               | 3                 |
| Floor:               | 6                 |
| Floors:              | 10                |
| Parking:             | in yard, lockable |
| Modern new building: | yes               |
| Video surveillance:  | yes               |
| Security:            | yes               |
| Intercom:            | yes               |
| Partly furnished:    | yes               |
| Studio type:         | yes               |