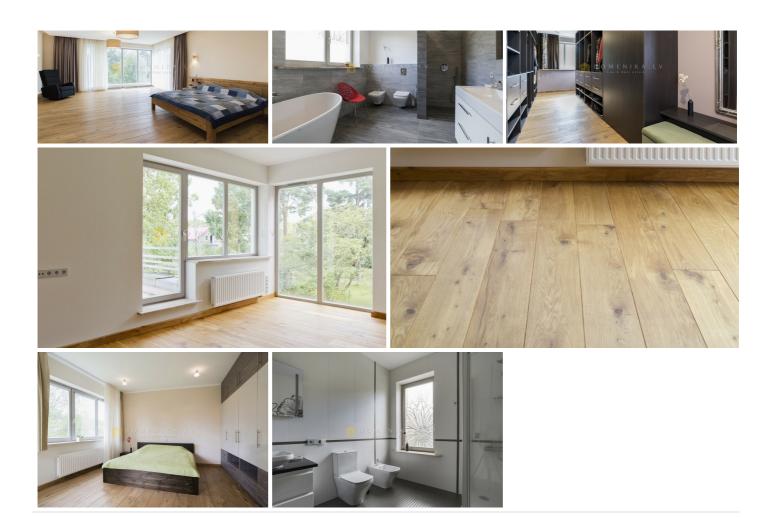

## Description

For sale house with quality finishing on a good plot of land. House size is 365 sq m, land area 1817 sq m. The house is placed15 minutes from the sea by walk, and 20 minutes walk to the river. Near a pine forest. The house and surrounding area is fully equipped: water (filters for water), drainage, forced ventilation system, bath, gas heating, well maintained grounds, paving, Internet connection, sat. TV, video surveillance and alarm system. On the ground floor - living room with fireplace and a fully equipped kitchen (116 m2) with exit to the terrace, 2 bathrooms, study, garage for 1 a/m., pergola of 1 a/m , bath, terrace (55 m2) On the second floor - 3 bedrooms, balcony, 2 bathrooms, a closet (30 m2).

| Area:                             | 365 m <sup>2</sup> |
|-----------------------------------|--------------------|
| Rooms:                            | 6                  |
| Floors:                           | 2                  |
| Parking:                          | garage             |
| Video surveillance:               | yes                |
| Fireplace:                        | yes                |
| Negotiable:                       | yes                |
| Nearby forest:                    | yes                |
| Terrace:                          | yes                |
| Furnished:                        | yes                |
| Isolated and communicating rooms: | yes                |