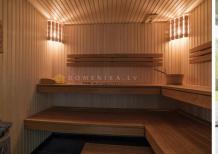

## Description

For sale house with quality finishing on a good plot of land. House size is 365 sq m, land area 1817 sq m. The house is placed15 minutes from the sea by walk, and 20 minutes walk to the river. Near a pine forest. The house and surrounding area is fully equipped: water (filters for water), drainage, forced ventilation system, bath, gas heating, well maintained grounds, paving, Internet connection, sat. TV, video surveillance and alarm system. On the ground floor - living room with fireplace and a fully equipped kitchen (116 m2) with exit to the terrace, 2 bathrooms, study, garage for 1 a/m., pergola of 1 a/m , bath, terrace (55 m2) On the second floor - 3 bedrooms, balcony, 2 bathrooms, a closet (30 m2).

| Area:                             | 365 m <sup>2</sup> |
|-----------------------------------|--------------------|
| Rooms:                            | 6                  |
| Floors:                           | 2                  |
| Parking:                          | garage             |
| Video surveillance:               | yes                |
| Fireplace:                        | yes                |
| Negotiable:                       | yes                |
| Nearby forest:                    | yes                |
| Terrace:                          | yes                |
| Furnished:                        | yes                |
| Isolated and communicating rooms: | yes                |