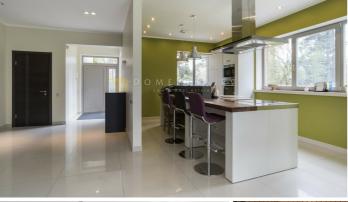

## Description

For sale house with quality finishing on a good plot of land. House size is 365 sq m, land area 1817 sq m. The house is placed15 minutes from the sea by walk, and 20 minutes walk to the river. Near a pine forest. The house and surrounding area is fully equipped: water (filters for water), drainage, forced ventilation system, bath, gas heating, well maintained grounds, paving, Internet connection, sat. TV, video surveillance and alarm system. On the ground floor - living room with fireplace and a fully equipped kitchen (116 m2) with exit to the terrace, 2 bathrooms, study, garage for 1 a/m., pergola of 1 a/m , bath, terrace (55 m2) On the second floor - 3 bedrooms, balcony, 2 bathrooms, a closet (30 m2).