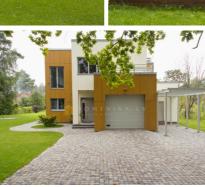

## Description

For sale house with quality finishing on a good plot of land. House size is 365 sq m, land area 1817 sq m. The house is placed15 minutes from the sea by walk, and 20 minutes walk to the river. Near a pine forest. The house and surrounding area is fully equipped: water (filters for water), drainage, forced ventilation system, bath, gas heating, well maintained grounds, paving, Internet connection, sat. TV, video surveillance and alarm system. On the ground floor - living room with fireplace and a fully equipped kitchen (116 m2) with exit to the terrace, 2 bathrooms, study, garage for 1 a/m., pergola of 1 a/m , bath, terrace (55 m2) On the second floor - 3 bedrooms, balcony, 2 bathrooms, a closet (30 m2).

| Area:                             | 365 m <sup>2</sup> |
|-----------------------------------|--------------------|
| Rooms:                            | 6                  |
| Floors:                           | 2                  |
| Parking:                          | garage             |
| Video surveillance:               | yes                |
| Fireplace:                        | yes                |
| Negotiable:                       | yes                |
| Nearby forest:                    | yes                |
| Terrace:                          | yes                |
| Furnished:                        | yes                |
| Isolated and communicating rooms: | yes                |