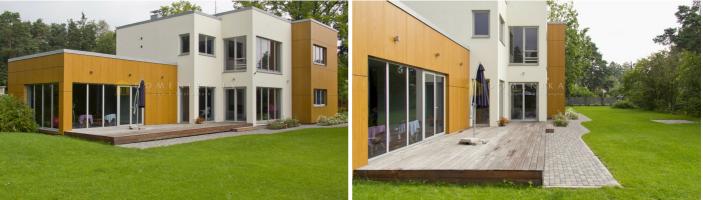

## Description

For sale house with quality finishing on a good plot of land. House size is 365 sq m, land area 1817 sq m. The house is placed15 minutes from the sea by walk, and 20 minutes walk to the river. Near a pine forest. The house and surrounding area is fully equipped: water (filters for water), drainage, forced ventilation system, bath, gas heating, well maintained grounds, paving, Internet connection, sat. TV, video surveillance and alarm system. On the ground floor - living room with fireplace and a fully equipped kitchen (116 m2) with exit to the terrace, 2 bathrooms, study, garage for 1 a/m., pergola of 1 a/m , bath, terrace (55 m2) On the second floor - 3 bedrooms, balcony, 2 bathrooms, a closet (30 m2).

| Area:                             | 365 m <sup>2</sup> |
|-----------------------------------|--------------------|
| Rooms:                            | 6                  |
| Floors:                           | 2                  |
| Parking:                          | garage             |
| Video surveillance:               | yes                |
| Fireplace:                        | yes                |
| Negotiable:                       | yes                |
| Nearby forest:                    | yes                |
| Terrace:                          | yes                |
| Furnished:                        | yes                |
| Isolated and communicating rooms: | yes                |