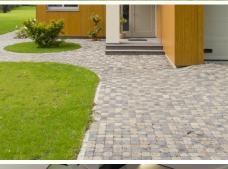

## Description

For sale house with quality finishing on a good plot of land. House size is 365 sq m, land area 1817 sq m. The house is placed15 minutes from the sea by walk, and 20 minutes walk to the river. Near a pine forest. The house and surrounding area is fully equipped: water (filters for water), drainage, forced ventilation system, bath, gas heating, well maintained grounds, paving, Internet connection, sat. TV, video surveillance and alarm system. On the ground floor - living room with fireplace and a fully equipped kitchen (116 m2) with exit to the terrace, 2 bathrooms, study, garage for 1 a/m., pergola of 1 a/m , bath, terrace (55 m2) On the second floor - 3 bedrooms, balcony, 2 bathrooms, a closet (30 m2).