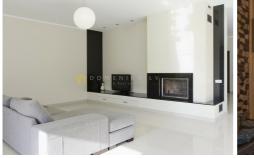

## Description

For sale house with quality finishing on a good plot of land. House size is 365 sq m, land area 1817 sq m. The house is placed15 minutes from the sea by walk, and 20 minutes walk to the river. Near a pine forest. The house and surrounding area is fully equipped: water (filters for water), drainage, forced ventilation system, bath, gas heating, well maintained grounds, paving, Internet connection, sat. TV, video surveillance and alarm system. On the ground floor - living room with fireplace and a fully equipped kitchen (116 m2) with exit to the terrace, 2 bathrooms, study, garage for 1 a/m., pergola of 1 a/m , bath, terrace (55 m2) On the second floor - 3 bedrooms, balcony, 2 bathrooms, a closet (30 m2).