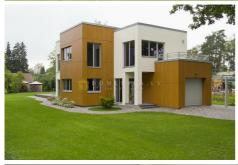

## Description

For sale house with quality finishing on a good plot of land. House size is 365 sq m, land area 1817 sq m. The house is placed15 minutes from the sea by walk, and 20 minutes walk to the river. Near a pine forest. The house and surrounding area is fully equipped: water (filters for water), drainage, forced ventilation system, bath, gas heating, well maintained grounds, paving, Internet connection, sat. TV, video surveillance and alarm system. On the ground floor - living room with fireplace and a fully equipped kitchen (116 m2) with exit to the terrace, 2 bathrooms, study, garage for 1 a/m., pergola of 1 a/m , bath, terrace (55 m2) On the second floor - 3 bedrooms, balcony, 2 bathrooms, a closet (30 m2).

| Area:                             | 365 m <sup>2</sup> |
|-----------------------------------|--------------------|
| Rooms:                            | 6                  |
| Floors:                           | 2                  |
| Parking:                          | garage             |
| Video surveillance:               | yes                |
| Fireplace:                        | yes                |
| Negotiable:                       | yes                |
| Nearby forest:                    | yes                |
| Terrace:                          | yes                |
| Furnished:                        | yes                |
| Isolated and communicating rooms: | yes                |