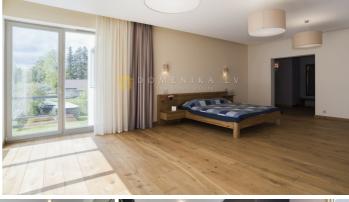

## Description

For sale house with quality finishing on a good plot of land. House size is 365 sq m, land area 1817 sq m. The house is placed15 minutes from the sea by walk, and 20 minutes walk to the river. Near a pine forest. The house and surrounding area is fully equipped: water (filters for water), drainage, forced ventilation system, bath, gas heating, well maintained grounds, paving, Internet connection, sat. TV, video surveillance and alarm system. On the ground floor - living room with fireplace and a fully equipped kitchen (116 m2) with exit to the terrace, 2 bathrooms, study, garage for 1 a/m., pergola of 1 a/m , bath, terrace (55 m2) On the second floor - 3 bedrooms, balcony, 2 bathrooms, a closet (30 m2).

| Area:                             | 365 m <sup>2</sup> |
|-----------------------------------|--------------------|
| Rooms:                            | 6                  |
| Floors:                           | 2                  |
| Parking:                          | garage             |
| Video surveillance:               | yes                |
| Fireplace:                        | yes                |
| Negotiable:                       | yes                |
| Nearby forest:                    | yes                |
| Terrace:                          | yes                |
| Furnished:                        | yes                |
| Isolated and communicating rooms: | yes                |