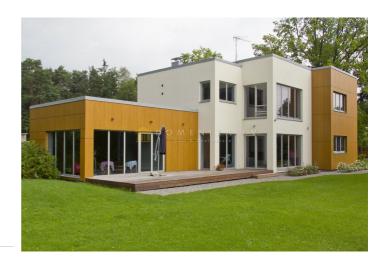

## Description

For sale house with quality finishing on a good plot of land. House size is 365 sq m, land area 1817 sq m. The house is placed15 minutes from the sea by walk, and 20 minutes walk to the river. Near a pine forest. The house and surrounding area is fully equipped: water (filters for water), drainage, forced ventilation system, bath, gas heating, well maintained grounds, paving, Internet connection, sat. TV, video surveillance and alarm system. On the ground floor - living room with fireplace and a fully equipped kitchen (116 m2) with exit to the terrace, 2 bathrooms, study, garage for 1 a/m., pergola of 1 a/m , bath, terrace (55 m2) On the second floor - 3 bedrooms, balcony, 2 bathrooms, a closet (30 m2).

| Area:                             | 365 m <sup>2</sup> |
|-----------------------------------|--------------------|
| Rooms:                            | 6                  |
| Floors:                           | 2                  |
| Parking:                          | garage             |
| Video surveillance:               | yes                |
| Fireplace:                        | yes                |
| Negotiable:                       | yes                |
| Nearby forest:                    | yes                |
| Terrace:                          | yes                |
| Furnished:                        | yes                |
| Isolated and communicating rooms: | yes                |