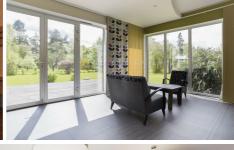

## Description

For sale house with quality finishing on a good plot of land. House size is 365 sq m, land area 1817 sq m. The house is placed15 minutes from the sea by walk, and 20 minutes walk to the river. Near a pine forest. The house and surrounding area is fully equipped: water (filters for water), drainage, forced ventilation system, bath, gas heating, well maintained grounds, paving, Internet connection, sat. TV, video surveillance and alarm system. On the ground floor - living room with fireplace and a fully equipped kitchen (116 m2) with exit to the terrace, 2 bathrooms, study, garage for 1 a/m., pergola of 1 a/m , bath, terrace (55 m2) On the second floor - 3 bedrooms, balcony, 2 bathrooms, a closet (30 m2).

| Area:                             | 365 m <sup>2</sup> |
|-----------------------------------|--------------------|
| Rooms:                            | 6                  |
| Floors:                           | 2                  |
| Parking:                          | garage             |
| Video surveillance:               | yes                |
| Fireplace:                        | yes                |
| Negotiable:                       | yes                |
| Nearby forest:                    | yes                |
| Terrace:                          | yes                |
| Furnished:                        | yes                |
| Isolated and communicating rooms: | yes                |