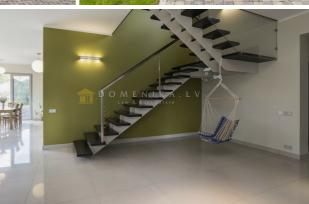

## Description

For sale house with quality finishing on a good plot of land. House size is 365 sq m, land area 1817 sq m. The house is placed15 minutes from the sea by walk, and 20 minutes walk to the river. Near a pine forest. The house and surrounding area is fully equipped: water (filters for water), drainage, forced ventilation system, bath, gas heating, well maintained grounds, paving, Internet connection, sat. TV, video surveillance and alarm system. On the ground floor - living room with fireplace and a fully equipped kitchen (116 m2) with exit to the terrace, 2 bathrooms, study, garage for 1 a/m., pergola of 1 a/m , bath, terrace (55 m2) On the second floor - 3 bedrooms, balcony, 2 bathrooms, a closet (30 m2).