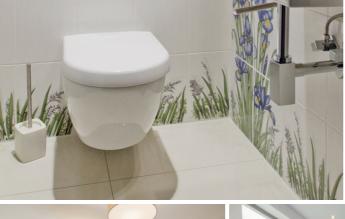

## Description

For sale house with quality finishing on a good plot of land. House size is 365 sq m, land area 1817 sq m. The house is placed15 minutes from the sea by walk, and 20 minutes walk to the river. Near a pine forest. The house and surrounding area is fully equipped: water (filters for water), drainage, forced ventilation system, bath, gas heating, well maintained grounds, paving, Internet connection, sat. TV, video surveillance and alarm system. On the ground floor - living room with fireplace and a fully equipped kitchen (116 m2) with exit to the terrace, 2 bathrooms, study, garage for 1 a/m., pergola of 1 a/m , bath, terrace (55 m2) On the second floor - 3 bedrooms, balcony, 2 bathrooms, a closet (30 m2).

| Area:                             | 365 m <sup>2</sup> |
|-----------------------------------|--------------------|
| Rooms:                            | 6                  |
| Floors:                           | 2                  |
| Parking:                          | garage             |
| Video surveillance:               | yes                |
| Fireplace:                        | yes                |
| Negotiable:                       | yes                |
| Nearby forest:                    | yes                |
| Terrace:                          | yes                |
| Furnished:                        | yes                |
| Isolated and communicating rooms: | yes                |