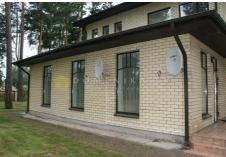

## **Description**

Garage for two cars, terrace, swimming pool, a sauna, the windows facing the house on both sides, 4 bedrooms., a sanitary separate, shower stall, corner bath, changed radiators, fireplace, plastic glass windows, new plumbing, parquet flooring, built-in kitchen equipment, built-in wall cupboards, double bed, kitchen table, reclining chairs, kitchen chairs, television, refridgerator, dishwasher, electric stove, oven, steam extractor, washing machine, till sea 100 m

| Area:                             | 500 m <sup>2</sup> |
|-----------------------------------|--------------------|
| Rooms:                            | 5                  |
| Floors:                           | 2                  |
| Parking:                          | garage             |
| Fenced private area:              | yes                |
| Sauna:                            | yes                |
| Two floor:                        | yes                |
| Bath:                             | yes                |
| Pool:                             | yes                |
| Terrace:                          | yes                |
| Furnished:                        | yes                |
| Isolated and communicating rooms: | yes                |