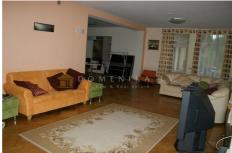

## **Description**

Garage for two cars, terrace, swimming pool, a sauna, the windows facing the house on both sides, 4 bedrooms., a sanitary separate, shower stall, corner bath, changed radiators, fireplace, plastic glass windows, new plumbing, parquet flooring, built-in kitchen equipment, built-in wall cupboards, double bed, kitchen table, reclining chairs, kitchen chairs, television, refridgerator, dishwasher, electric stove, oven, steam extractor, washing machine, till sea 100 m

| Area:                             | 500 m <sup>2</sup> |
|-----------------------------------|--------------------|
| Rooms:                            | 5                  |
| Floors:                           | 2                  |
| Parking:                          | garage             |
| Fenced private area:              | yes                |
| Sauna:                            | yes                |
| Two floor:                        | yes                |
| Bath:                             | yes                |
| Pool:                             | yes                |
| Terrace:                          | yes                |
| Furnished:                        | yes                |
| Isolated and communicating rooms: | yes                |