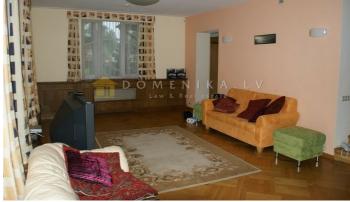

## **Description**

Garage for two cars, terrace, swimming pool, a sauna, the windows facing the house on both sides, 4 bedrooms., a sanitary separate, shower stall, corner bath, changed radiators, fireplace, plastic glass windows, new plumbing, parquet flooring, built-in kitchen equipment, built-in wall cupboards, double bed, kitchen table, reclining chairs, kitchen chairs, television, refridgerator, dishwasher, electric stove, oven, steam extractor, washing machine, till sea 100 m

| Area:                             | 500 m <sup>2</sup> |
|-----------------------------------|--------------------|
| Rooms:                            | 5                  |
| Floors:                           | 2                  |
| Parking:                          | garage             |
| Fenced private area:              | yes                |
| Sauna:                            | yes                |
| Two floor:                        | yes                |
| Bath:                             | yes                |
| Pool:                             | yes                |
| Terrace:                          | yes                |
| Furnished:                        | yes                |
| Isolated and communicating rooms: | yes                |