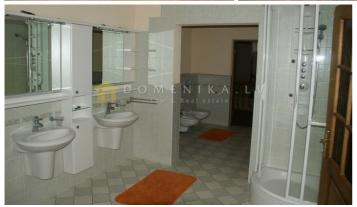

## **Description**

Garage for two cars, terrace, swimming pool, a sauna, the windows facing the house on both sides, 4 bedrooms., a sanitary separate, shower stall, corner bath, changed radiators, fireplace, plastic glass windows, new plumbing, parquet flooring, built-in kitchen equipment, built-in wall cupboards, double bed, kitchen table, reclining chairs, kitchen chairs, television, refridgerator, dishwasher, electric stove, oven, steam extractor, washing machine, till sea 100 m

| Area:                             | 500 m <sup>2</sup> |
|-----------------------------------|--------------------|
| Rooms:                            | 5                  |
| Floors:                           | 2                  |
| Parking:                          | garage             |
| Fenced private area:              | yes                |
| Sauna:                            | yes                |
| Two floor:                        | yes                |
| Bath:                             | yes                |
| Pool:                             | yes                |
| Terrace:                          | yes                |
| Furnished:                        | yes                |
| Isolated and communicating rooms: | yes                |