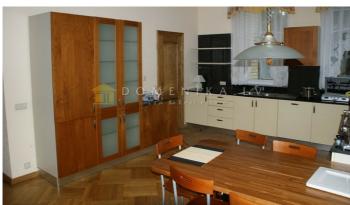

## **Description**

Garage for two cars, terrace, swimming pool, a sauna, the windows facing the house on both sides, 4 bedrooms., a sanitary separate, shower stall, corner bath, changed radiators, fireplace, plastic glass windows, new plumbing, parquet flooring, built-in kitchen equipment, built-in wall cupboards, double bed, kitchen table, reclining chairs, kitchen chairs, television, refridgerator, dishwasher, electric stove, oven, steam extractor, washing machine, till sea 100 m

| Area:                             | 500 m <sup>2</sup> |
|-----------------------------------|--------------------|
| Rooms:                            | 5                  |
| Floors:                           | 2                  |
| Parking:                          | garage             |
| Fenced private area:              | yes                |
| Sauna:                            | yes                |
| Two floor:                        | yes                |
| Bath:                             | yes                |
| Pool:                             | yes                |
| Terrace:                          | yes                |
| Furnished:                        | yes                |
| Isolated and communicating rooms: | yes                |