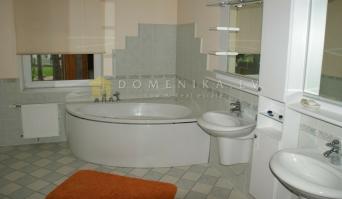

## **Description**

Garage for two cars, terrace, swimming pool, a sauna, the windows facing the house on both sides, 4 bedrooms., a sanitary separate, shower stall, corner bath, changed radiators, fireplace, plastic glass windows, new plumbing, parquet flooring, built-in kitchen equipment, built-in wall cupboards, double bed, kitchen table, reclining chairs, kitchen chairs, television, refridgerator, dishwasher, electric stove, oven, steam extractor, washing machine, till sea 100 m

| Area:                             | 500 m <sup>2</sup> |
|-----------------------------------|--------------------|
| Rooms:                            | 5                  |
| Floors:                           | 2                  |
| Parking:                          | garage             |
| Fenced private area:              | yes                |
| Sauna:                            | yes                |
| Two floor:                        | yes                |
| Bath:                             | yes                |
| Pool:                             | yes                |
| Terrace:                          | yes                |
| Furnished:                        | yes                |
| Isolated and communicating rooms: | yes                |