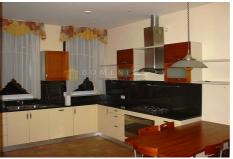

## **Description**

Garage for two cars, terrace, swimming pool, a sauna, the windows facing the house on both sides, 4 bedrooms., a sanitary separate, shower stall, corner bath, changed radiators, fireplace, plastic glass windows, new plumbing, parquet flooring, built-in kitchen equipment, built-in wall cupboards, double bed, kitchen table, reclining chairs, kitchen chairs, television, refridgerator, dishwasher, electric stove, oven, steam extractor, washing machine, till sea 100 m

| Area:                             | 500 m <sup>2</sup> |
|-----------------------------------|--------------------|
| Rooms:                            | 5                  |
| Floors:                           | 2                  |
| Parking:                          | garage             |
| Fenced private area:              | yes                |
| Sauna:                            | yes                |
| Two floor:                        | yes                |
| Bath:                             | yes                |
| Pool:                             | yes                |
| Terrace:                          | yes                |
| Furnished:                        | yes                |
| Isolated and communicating rooms: | yes                |