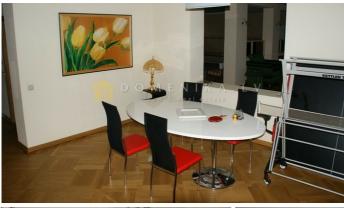

## **Description**

Garage for two cars, terrace, swimming pool, a sauna, the windows facing the house on both sides, 4 bedrooms., a sanitary separate, shower stall, corner bath, changed radiators, fireplace, plastic glass windows, new plumbing, parquet flooring, built-in kitchen equipment, built-in wall cupboards, double bed, kitchen table, reclining chairs, kitchen chairs, television, refridgerator, dishwasher, electric stove, oven, steam extractor, washing machine, till sea 100 m

| Area:                             | 500 m <sup>2</sup> |
|-----------------------------------|--------------------|
| Rooms:                            | 5                  |
| Floors:                           | 2                  |
| Parking:                          | garage             |
| Fenced private area:              | yes                |
| Sauna:                            | yes                |
| Two floor:                        | yes                |
| Bath:                             | yes                |
| Pool:                             | yes                |
| Terrace:                          | yes                |
| Furnished:                        | yes                |
| Isolated and communicating rooms: | yes                |