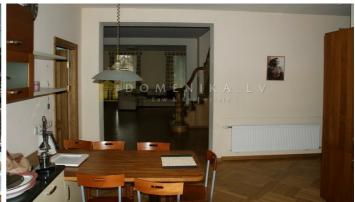

## **Description**

Garage for two cars, terrace, swimming pool, a sauna, the windows facing the house on both sides, 4 bedrooms., a sanitary separate, shower stall, corner bath, changed radiators, fireplace, plastic glass windows, new plumbing, parquet flooring, built-in kitchen equipment, built-in wall cupboards, double bed, kitchen table, reclining chairs, kitchen chairs, television, refridgerator, dishwasher, electric stove, oven, steam extractor, washing machine, till sea 100 m

| Area:                             | 500 m <sup>2</sup> |
|-----------------------------------|--------------------|
| Rooms:                            | 5                  |
| Floors:                           | 2                  |
| Parking:                          | garage             |
| Fenced private area:              | yes                |
| Sauna:                            | yes                |
| Two floor:                        | yes                |
| Bath:                             | yes                |
| Pool:                             | yes                |
| Terrace:                          | yes                |
| Furnished:                        | yes                |
| Isolated and communicating rooms: | yes                |