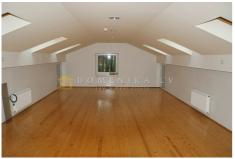

## **Description**

Garage for two cars, terrace, swimming pool, a sauna, the windows facing the house on both sides, 4 bedrooms., a sanitary separate, shower stall, corner bath, changed radiators, fireplace, plastic glass windows, new plumbing, parquet flooring, built-in kitchen equipment, built-in wall cupboards, double bed, kitchen table, reclining chairs, kitchen chairs, television, refridgerator, dishwasher, electric stove, oven, steam extractor, washing machine, till sea 100 m

| Area:                             | 500 m <sup>2</sup> |
|-----------------------------------|--------------------|
| Rooms:                            | 5                  |
| Floors:                           | 2                  |
| Parking:                          | garage             |
| Fenced private area:              | yes                |
| Sauna:                            | yes                |
| Two floor:                        | yes                |
| Bath:                             | yes                |
| Pool:                             | yes                |
| Terrace:                          | yes                |
| Furnished:                        | yes                |
| Isolated and communicating rooms: | yes                |