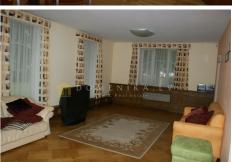

## **Description**

Garage for two cars, terrace, swimming pool, a sauna, the windows facing the house on both sides, 4 bedrooms., a sanitary separate, shower stall, corner bath, changed radiators, fireplace, plastic glass windows, new plumbing, parquet flooring, built-in kitchen equipment, built-in wall cupboards, double bed, kitchen table, reclining chairs, kitchen chairs, television, refridgerator, dishwasher, electric stove, oven, steam extractor, washing machine, till sea 100 m

| Area:                             | 500 m <sup>2</sup> |
|-----------------------------------|--------------------|
| Rooms:                            | 5                  |
| Floors:                           | 2                  |
| Parking:                          | garage             |
| Fenced private area:              | yes                |
| Sauna:                            | yes                |
| Two floor:                        | yes                |
| Bath:                             | yes                |
| Pool:                             | yes                |
| Terrace:                          | yes                |
| Furnished:                        | yes                |
| Isolated and communicating rooms: | yes                |