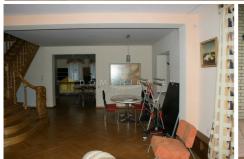

## **Description**

Garage for two cars, terrace, swimming pool, a sauna, the windows facing the house on both sides, 4 bedrooms., a sanitary separate, shower stall, corner bath, changed radiators, fireplace, plastic glass windows, new plumbing, parquet flooring, built-in kitchen equipment, built-in wall cupboards, double bed, kitchen table, reclining chairs, kitchen chairs, television, refridgerator, dishwasher, electric stove, oven, steam extractor, washing machine, till sea 100 m

| Area:                             | 500 m <sup>2</sup> |
|-----------------------------------|--------------------|
| Rooms:                            | 5                  |
| Floors:                           | 2                  |
| Parking:                          | garage             |
| Fenced private area:              | yes                |
| Sauna:                            | yes                |
| Two floor:                        | yes                |
| Bath:                             | yes                |
| Pool:                             | yes                |
| Terrace:                          | yes                |
| Furnished:                        | yes                |
| Isolated and communicating rooms: | yes                |