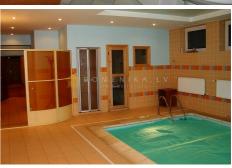

## **Description**

Garage for two cars, terrace, swimming pool, a sauna, the windows facing the house on both sides, 4 bedrooms., a sanitary separate, shower stall, corner bath, changed radiators, fireplace, plastic glass windows, new plumbing, parquet flooring, built-in kitchen equipment, built-in wall cupboards, double bed, kitchen table, reclining chairs, kitchen chairs, television, refridgerator, dishwasher, electric stove, oven, steam extractor, washing machine, till sea 100 m

| Area:                             | 500 m <sup>2</sup> |
|-----------------------------------|--------------------|
| Rooms:                            | 5                  |
| Floors:                           | 2                  |
| Parking:                          | garage             |
| Fenced private area:              | yes                |
| Sauna:                            | yes                |
| Two floor:                        | yes                |
| Bath:                             | yes                |
| Pool:                             | yes                |
| Terrace:                          | yes                |
| Furnished:                        | yes                |
| Isolated and communicating rooms: | yes                |