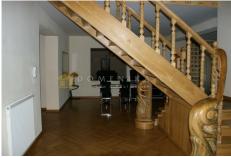

## **Description**

Garage for two cars, terrace, swimming pool, a sauna, the windows facing the house on both sides, 4 bedrooms., a sanitary separate, shower stall, corner bath, changed radiators, fireplace, plastic glass windows, new plumbing, parquet flooring, built-in kitchen equipment, built-in wall cupboards, double bed, kitchen table, reclining chairs, kitchen chairs, television, refridgerator, dishwasher, electric stove, oven, steam extractor, washing machine, till sea 100 m

| Area:                             | 500 m <sup>2</sup> |
|-----------------------------------|--------------------|
| Rooms:                            | 5                  |
| Floors:                           | 2                  |
| Parking:                          | garage             |
| Fenced private area:              | yes                |
| Sauna:                            | yes                |
| Two floor:                        | yes                |
| Bath:                             | yes                |
| Pool:                             | yes                |
| Terrace:                          | yes                |
| Furnished:                        | yes                |
| Isolated and communicating rooms: | yes                |