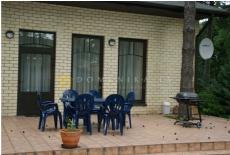

## **Description**

Garage for two cars, terrace, swimming pool, a sauna, the windows facing the house on both sides, 4 bedrooms., a sanitary separate, shower stall, corner bath, changed radiators, fireplace, plastic glass windows, new plumbing, parquet flooring, built-in kitchen equipment, built-in wall cupboards, double bed, kitchen table, reclining chairs, kitchen chairs, television, refridgerator, dishwasher, electric stove, oven, steam extractor, washing machine, till sea 100 m

| Area:                             | 500 m <sup>2</sup> |
|-----------------------------------|--------------------|
| Rooms:                            | 5                  |
| Floors:                           | 2                  |
| Parking:                          | garage             |
| Fenced private area:              | yes                |
| Sauna:                            | yes                |
| Two floor:                        | yes                |
| Bath:                             | yes                |
| Pool:                             | yes                |
| Terrace:                          | yes                |
| Furnished:                        | yes                |
| Isolated and communicating rooms: | yes                |