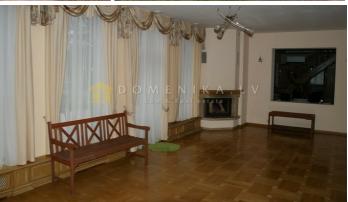

## **Description**

Garage for two cars, terrace, swimming pool, a sauna, the windows facing the house on both sides, 4 bedrooms., a sanitary separate, shower stall, corner bath, changed radiators, fireplace, plastic glass windows, new plumbing, parquet flooring, built-in kitchen equipment, built-in wall cupboards, double bed, kitchen table, reclining chairs, kitchen chairs, television, refridgerator, dishwasher, electric stove, oven, steam extractor, washing machine, till sea 100 m

| Area:                             | 500 m <sup>2</sup> |
|-----------------------------------|--------------------|
| Rooms:                            | 5                  |
| Floors:                           | 2                  |
| Parking:                          | garage             |
| Fenced private area:              | yes                |
| Sauna:                            | yes                |
| Two floor:                        | yes                |
| Bath:                             | yes                |
| Pool:                             | yes                |
| Terrace:                          | yes                |
| Furnished:                        | yes                |
| Isolated and communicating rooms: | yes                |