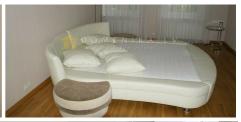

## **Description**

Garage for two cars, terrace, swimming pool, a sauna, the windows facing the house on both sides, 4 bedrooms., a sanitary separate, shower stall, corner bath, changed radiators, fireplace, plastic glass windows, new plumbing, parquet flooring, built-in kitchen equipment, built-in wall cupboards, double bed, kitchen table, reclining chairs, kitchen chairs, television, refridgerator, dishwasher, electric stove, oven, steam extractor, washing machine, till sea 100 m

| Area:                             | 500 m <sup>2</sup> |
|-----------------------------------|--------------------|
| Rooms:                            | 5                  |
| Floors:                           | 2                  |
| Parking:                          | garage             |
| Fenced private area:              | yes                |
| Sauna:                            | yes                |
| Two floor:                        | yes                |
| Bath:                             | yes                |
| Pool:                             | yes                |
| Terrace:                          | yes                |
| Furnished:                        | yes                |
| Isolated and communicating rooms: | yes                |