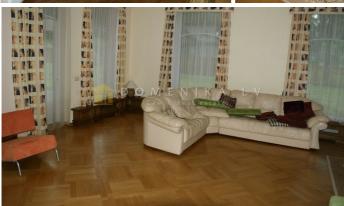

## **Description**

Garage for two cars, terrace, swimming pool, a sauna, the windows facing the house on both sides, 4 bedrooms., a sanitary separate, shower stall, corner bath, changed radiators, fireplace, plastic glass windows, new plumbing, parquet flooring, built-in kitchen equipment, built-in wall cupboards, double bed, kitchen table, reclining chairs, kitchen chairs, television, refridgerator, dishwasher, electric stove, oven, steam extractor, washing machine, till sea 100 m

| Area:                             | 500 m <sup>2</sup> |
|-----------------------------------|--------------------|
| Rooms:                            | 5                  |
| Floors:                           | 2                  |
| Parking:                          | garage             |
| Fenced private area:              | yes                |
| Sauna:                            | yes                |
| Two floor:                        | yes                |
| Bath:                             | yes                |
| Pool:                             | yes                |
| Terrace:                          | yes                |
| Furnished:                        | yes                |
| Isolated and communicating rooms: | yes                |