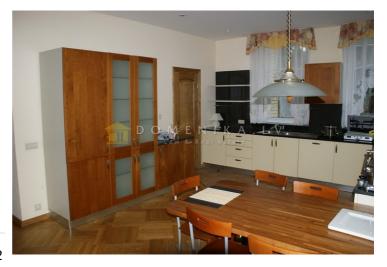

## **Description**

Garage for two cars, terrace, swimming pool, a sauna, the windows facing the house on both sides, 4 bedrooms., a sanitary separate, shower stall, corner bath, changed radiators, fireplace, plastic glass windows, new plumbing, parquet flooring, built-in kitchen equipment, built-in wall cupboards, double bed, kitchen table, reclining chairs, kitchen chairs, television, refridgerator, dishwasher, electric stove, oven, steam extractor, washing machine, till sea 100 m

| Area:                             | 500 m <sup>2</sup> |
|-----------------------------------|--------------------|
| Rooms:                            | 5                  |
| Floors:                           | 2                  |
| Parking:                          | garage             |
| Fenced private area:              | yes                |
| Sauna:                            | yes                |
| Two floor:                        | yes                |
| Bath:                             | yes                |
| Pool:                             | yes                |
| Terrace:                          | yes                |
| Furnished:                        | yes                |
| Isolated and communicating rooms: | yes                |