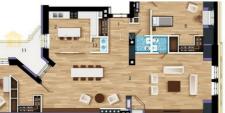

## **Description**

Description in English: Selling exclusive mansard. Elizabete Garden Residence is an exclusive 19th century residential building in the Quiet Centre of Riga. Citizens admit the Quiet Centre to be the most respectable part of the city for living. The name of the district speaks for itself - it is a relatively quiet and not as crowded as the main centre of the city, but here are many parks, gardens, a lot of parking space and fewer tourists. Living in the Quiet Centre is also very prestigious and convenient, because everything you need is just five-minute walk away restaurants, shops, entertainment. The Quiet Centre is also known as a business centre, where the majority of banks, offices, and commercial companies are located, as well as railway station and passenger port. Elizabete Garden Residence is probably the only premium class residential building project in Quiet Centre with its own gym and SPA, available for tenants of the building, as well as summer garden and a private parking place in the backyard. Exquisite interior design of lobby and apartments of the residence is developed by Italian designers FPA (Franzina+Partners Architettura). Apartment in the new residential estate Elizabete Garden Residence is a perfect solution for those, who value modern comfort and prefer to live in peace and serenity of historical centre of the city. Condition: white finish, wooden double-glazed windows, replaced outer door. Equipment: has balcony. Building: fully renovated building, watch guard, video surveillance, new elevator, facade building. Location: convenient public transport, shops nearby.

| Area:                             | 223 m <sup>2</sup> |
|-----------------------------------|--------------------|
| Rooms:                            | 5                  |
| Floor:                            | 5                  |
| Floors:                           | 5                  |
| Parking:                          | in yard, lockable  |
| Developed infrastructure:         | yes                |
| Furnished:                        | yes                |
| Isolated and communicating rooms: | yes                |