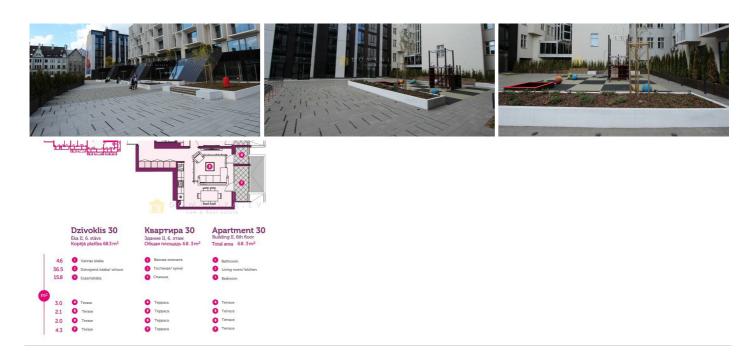

| Area:                             | 68 m <sup>2</sup> |
|-----------------------------------|-------------------|
| Rooms:                            | 2                 |
| Floor:                            | 6                 |
| Floors:                           | 7                 |
| Parking:                          | underground       |
| Developed infrastructure:         | yes               |
| Front building:                   | yes               |
| Modern new building:              | yes               |
| Lift:                             | yes               |
| Concierge:                        | yes               |
| Terrace:                          | yes               |
| Without furniture:                | yes               |
| Isolated and communicating rooms: | yes               |