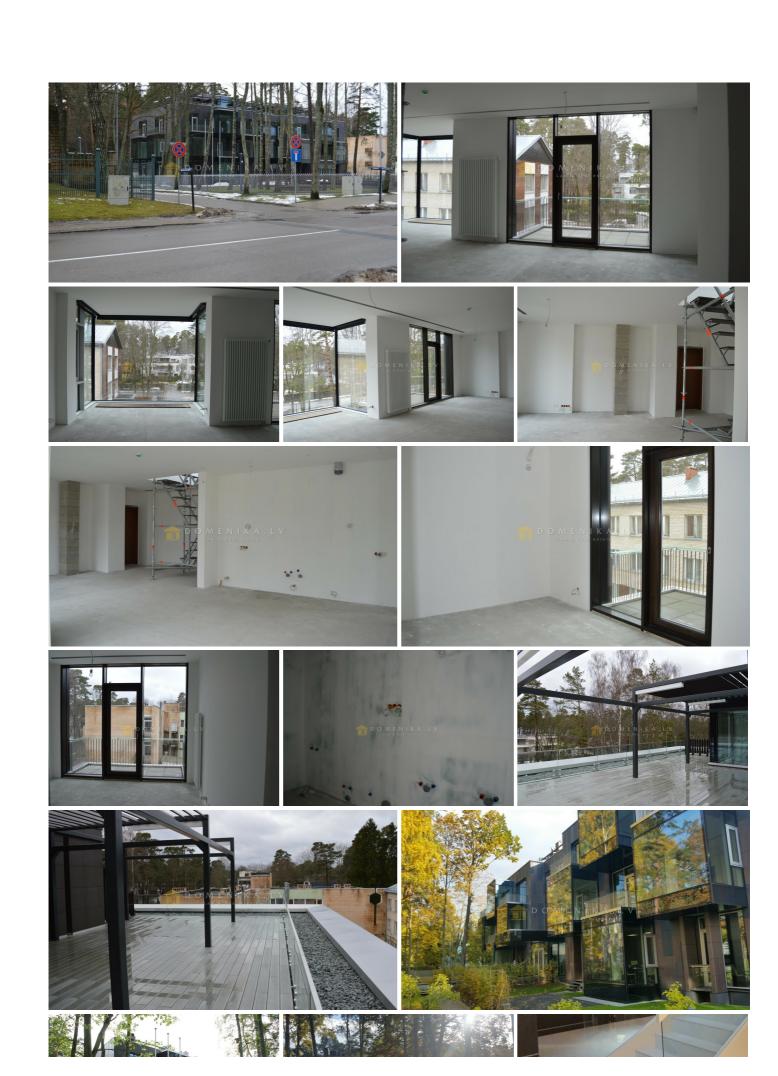

## **Description**

The PINE home CUBE is located next to the forest, at the end of the plot, respecting the existing natural landscape. On the North side of the territory, along the Avenue Dzintari, natural vegetation preserved and incorporated into the overall composition of the site. The house is located 100 metres from the sea. Massive and elongated horizontally, along the Avenue Dzintari, building residential buildings is in good agreement with the architectural composition of the city. Dynamics of construction volume achieved through lightweight construction using transparent boxes. Cubic proportions of the boxes, their rhythmic arrangement along the facades, form a symmetrical composition. Glass boxes to resemble a typical veranda of the resort of Jurmala and allow the owner to enjoy panoramic views in three directions. The plan of the building offers 15 residential apartments, connected with each other by a Central lobby in atrium style, which has an Elevator and an open staircase. In glass boxes and on the roof of the building there are terraces. In the lobby there is a place for the Concierge.