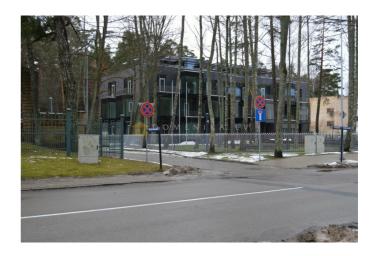

## **Description**

The PINE home CUBE is located next to the forest, at the end of the plot, respecting the existing natural landscape. On the North side of the territory, along the Avenue Dzintari, natural vegetation preserved and incorporated into the overall composition of the site. The house is located 100 metres from the sea. Massive and elongated horizontally, along the Avenue Dzintari, building residential buildings is in good agreement with the architectural composition of the city. Dynamics of construction volume achieved through lightweight construction using transparent boxes. Cubic proportions of the boxes, their rhythmic arrangement along the facades, form a symmetrical composition. Glass boxes to resemble a typical veranda of the resort of Jurmala and allow the owner to enjoy panoramic views in three directions. The plan of the building offers 15 residential apartments, connected with each other by a Central lobby in atrium style, which has an Elevator and an open staircase. In glass boxes and on the roof of the building there are terraces. In the lobby there is a place for the Concierge.