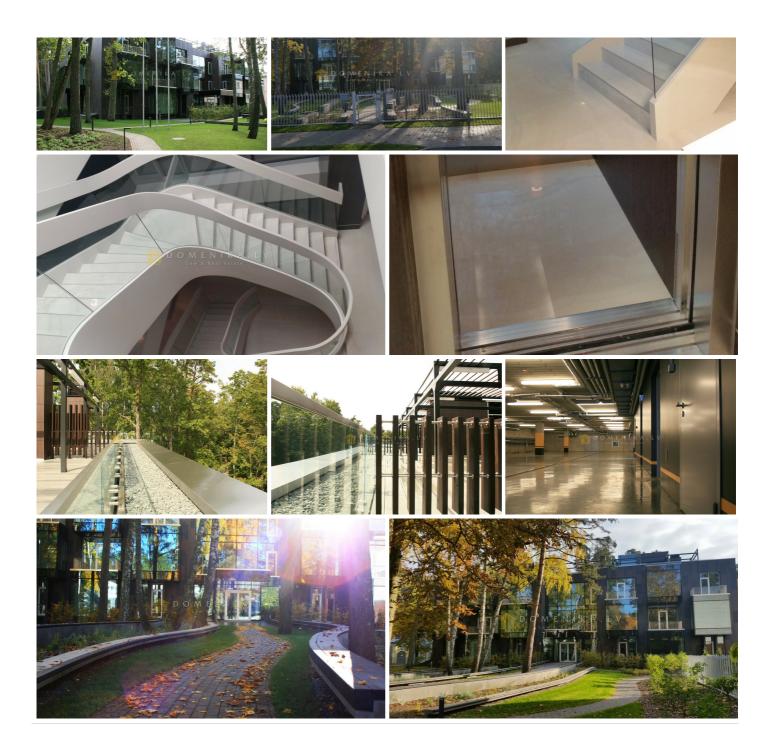

## **Description**

The PINE home CUBE is located next to the forest, at the end of the plot, respecting the existing natural landscape. On the North side of the territory, along the Avenue Dzintari, natural vegetation preserved and incorporated into the overall composition of the site. The house is located 100 metres from the sea. Massive and elongated horizontally, along the Avenue Dzintari, building residential buildings is in good agreement with the architectural composition of the city. Dynamics of construction volume achieved through lightweight construction using transparent boxes. Cubic proportions of the boxes, their rhythmic arrangement along the facades, form a symmetrical composition. Glass boxes to resemble a typical veranda of the resort of Jurmala and allow the owner to enjoy panoramic views in three directions. The plan of the building offers 15 residential apartments, connected with each other by a Central lobby in atrium style, which has an Elevator and an open staircase. In glass boxes and on the roof of the building there are terraces. In the lobby there is a place for the Concierge.