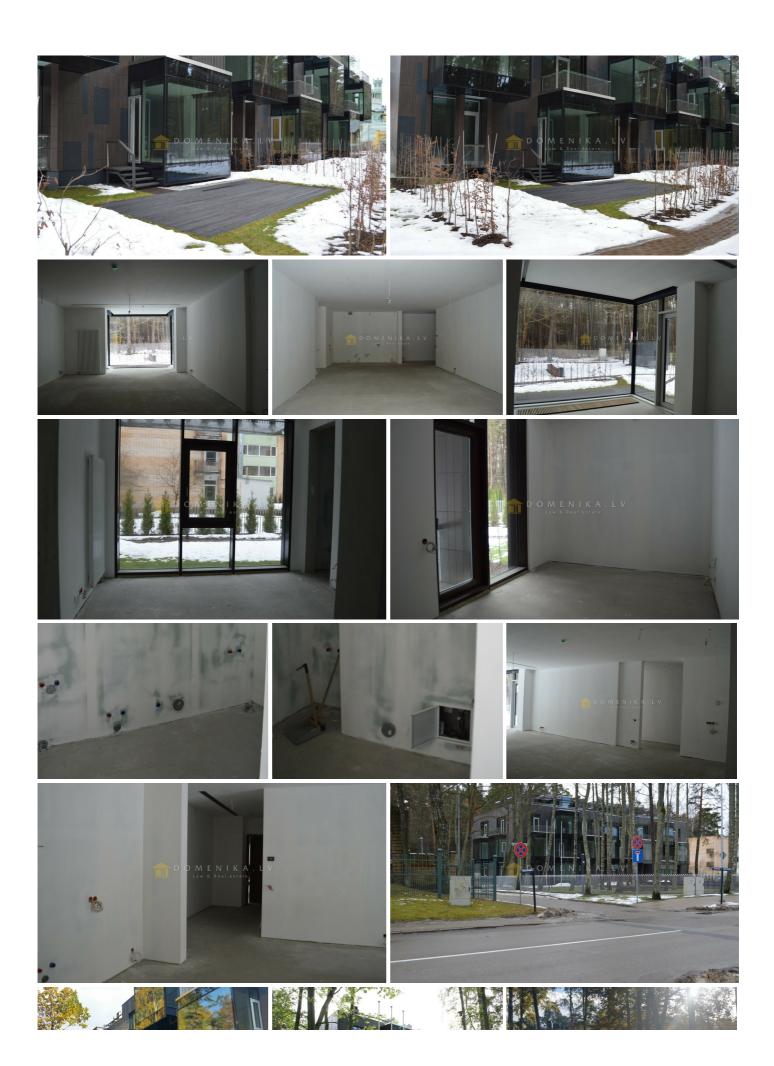

## Description

The PINE home CUBE is located next to the forest, at the end of the plot, respecting the existing natural landscape. On the North side of the territory, along the Avenue Dzintari, natural vegetation preserved and incorporated into the overall composition of the site. The house is located 100 metres from the sea. Massive and elongated horizontally, along the Avenue Dzintari, building residential buildings is in good agreement with the architectural composition of the city. Dynamics of construction volume achieved through lightweight construction using transparent boxes. Cubic proportions of the boxes, their rhythmic arrangement along the facades, form a symmetrical composition. Glass boxes to resemble a typical veranda of the resort of Jurmala and allow the owner to enjoy panoramic views in three directions. The plan of the building offers 15 residential apartments, related with each other by a Central lobby in style, which has an Elevator and an open atrium staircase. In a glass boxes and on the roof of the building there are terraces. In the lobby there is a place for the Concierge.

| Area:              | 142 m <sup>2</sup> |
|--------------------|--------------------|
| Rooms:             | 3                  |
| Floor:             | 1                  |
| Floors:            | 3                  |
| Parking:           | near house         |
| Front building:    | yes                |
| Lift:              | yes                |
| Quiet:             | yes                |
| Without furniture: | yes                |
| Studio type:       | yes                |