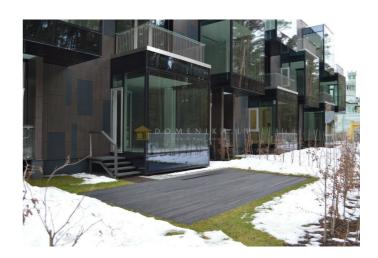

## Description

The PINE home CUBE is located next to the forest, at the end of the plot, respecting the existing natural landscape. On the North side of the territory, along the Avenue Dzintari, natural vegetation preserved and incorporated into the overall composition of the site. The house is located 100 metres from the sea. Massive and elongated horizontally, along the Avenue Dzintari, building residential buildings is in good agreement with the architectural composition of the city. Dynamics of construction volume achieved through lightweight construction using transparent boxes. Cubic proportions of the boxes, their rhythmic arrangement along the facades, form a symmetrical composition. Glass boxes to resemble a typical veranda of the resort of Jurmala and allow the owner to enjoy panoramic views in three directions. The plan of the building offers 15 residential apartments, related with each other by a Central lobby in style, which has an Elevator and an open atrium staircase. In a glass boxes and on the roof of the building there are terraces. In the lobby there is a place for the Concierge.