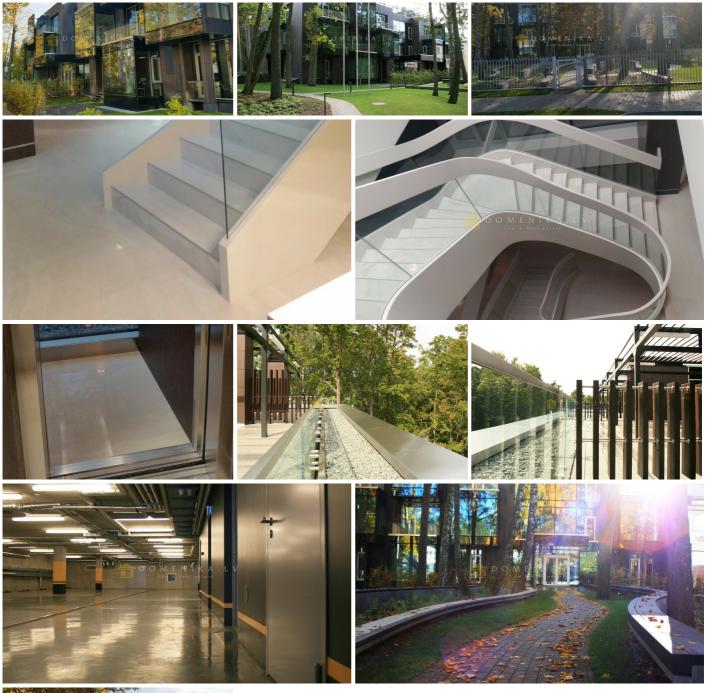

## Description

The PINE home CUBE is located next to the forest, at the end of the plot, respecting the existing natural landscape. On the North side of the territory, along the Avenue Dzintari, natural vegetation preserved and incorporated into the overall composition of the site. The house is located 100 metres from the sea. Massive and elongated horizontally, along the Avenue Dzintari, building residential buildings is in good agreement with the architectural composition of the city. Dynamics of construction volume achieved through lightweight construction using transparent boxes. Cubic proportions of the boxes, their rhythmic arrangement along the facades, form a symmetrical composition. Glass boxes to resemble a typical veranda of the resort of Jurmala and allow the owner to enjoy panoramic views in three directions. The plan of the building offers 15 residential apartments, related with each other by a Central lobby in style, which has an Elevator and an open atrium staircase. In a glass boxes and on the roof of the building there are terraces. In the lobby there is a place for the Concierge.