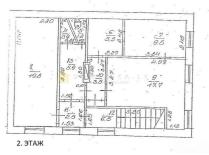

Law & Real estate

For sale | House Rīga, Centrs

**Price** 

324000 €

1486 €/m<sup>2</sup>

Forsale 2-storey brick house with basement and attics, overall size 218 square meters. the House is situated in a prestigious location-Dzirnavu 48 2 (the historical centre of Riga). The House is located on all sides of the closed courtyard. In the House two separate floors with separate entrances, allowing use of the House in various ways. The land under the House in the property. Capital of the year 1883 brick building, architect v. de Grabes. The House is suitable for creating 3-ètažnovo housing of the highest level with garage in the basement or The object has a very commercial activities. advantageous location-5 minutes walk to the old town of Riga, 5 minutes away from Riga passenger port, 20 minutes by car from the airport and the sea. Property tax building together with the Earth-300 euro. Home care services under a contract with the host company 45 euros per month. All urban communications. House during the reconstruction.

| Area:                             | 218 m <sup>2</sup> |
|-----------------------------------|--------------------|
| Rooms:                            | 9                  |
| Floors:                           | 2                  |
| Parking:                          | uz ielas           |
| Developed infrastructure:         | yes                |
| Intercom:                         | yes                |
| Quiet:                            | yes                |
| View on street:                   | yes                |
| Without furniture:                | yes                |
| Isolated and communicating rooms: | yes                |