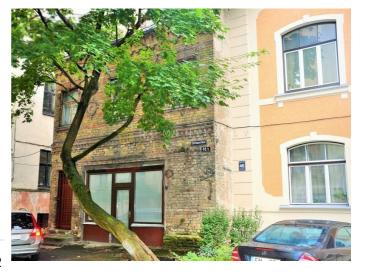

Law & Real estate

For sale | House Rīga, Centrs

**Price** 

324000 €

1486 €/m<sup>2</sup>

Forsale 2-storey brick house with basement and attics, overall size 218 square meters. the House is situated in a prestigious location-Dzirnavu 48 2 (the historical centre of Riga). The House is located on all sides of the closed courtyard. In the House two separate floors with separate entrances, allowing use of the House in various ways. The land under the House in the property. Capital of the year 1883 brick building, architect v. de Grabes. The House is suitable for creating 3-ètažnovo housing of the highest level with garage in the basement or The object has a very commercial activities. advantageous location-5 minutes walk to the old town of Riga, 5 minutes away from Riga passenger port, 20 minutes by car from the airport and the sea. Property tax building together with the Earth-300 euro. Home care services under a contract with the host company 45 euros per month. All urban communications. House during the reconstruction.