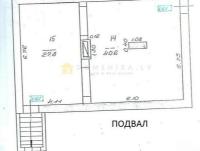

Law & Real estate

For sale | House Rīga, Centrs

**Price** 

324000 €

1486 €/m<sup>2</sup>

Forsale 2-storey brick house with basement and attics, overall size 218 square meters. the House is situated in a prestigious location-Dzirnavu 48 2 (the historical centre of Riga). The House is located on all sides of the closed courtyard. In the House two separate floors with separate entrances, allowing use of the House in various ways. The land under the House in the property. Capital of the year 1883 brick building, architect v. de Grabes. The House is suitable for creating 3-ètažnovo housing of the highest level with garage in the basement or The object has a very commercial activities. advantageous location-5 minutes walk to the old town of Riga, 5 minutes away from Riga passenger port, 20 minutes by car from the airport and the sea. Property tax building together with the Earth-300 euro. Home care services under a contract with the host company 45 euros per month. All urban communications. House during the reconstruction.

| Area:                             | 218 m <sup>2</sup> |
|-----------------------------------|--------------------|
| Rooms:                            | 9                  |
| Floors:                           | 2                  |
| Parking:                          | uz ielas           |
| Developed infrastructure:         | yes                |
| Intercom:                         | yes                |
| Quiet:                            | yes                |
| View on street:                   | yes                |
| Without furniture:                | yes                |
| Isolated and communicating rooms: | yes                |