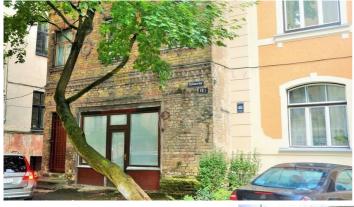

Law & Real estate

For sale | House Rīga, Centrs

**Price** 

324000 €

1486 €/m<sup>2</sup>

Forsale 2-storey brick house with basement and attics, overall size 218 square meters. the House is situated in a prestigious location-Dzirnavu 48 2 (the historical centre of Riga). The House is located on all sides of the closed courtyard. In the House two separate floors with separate entrances, allowing use of the House in various ways. The land under the House in the property. Capital of the year 1883 brick building, architect v. de Grabes. The House is suitable for creating 3-ètažnovo housing of the highest level with garage in the basement or The object has a very commercial activities. advantageous location-5 minutes walk to the old town of Riga, 5 minutes away from Riga passenger port, 20 minutes by car from the airport and the sea. Property tax building together with the Earth-300 euro. Home care services under a contract with the host company 45 euros per month. All urban communications. House during the reconstruction.

| Area:                             | 218 m <sup>2</sup> |
|-----------------------------------|--------------------|
| Rooms:                            | 9                  |
| Floors:                           | 2                  |
| Parking:                          | uz ielas           |
| Developed infrastructure:         | yes                |
| Intercom:                         | yes                |
| Quiet:                            | yes                |
| View on street:                   | yes                |
| Without furniture:                | yes                |
| Isolated and communicating rooms: | yes                |