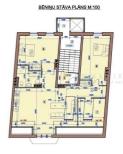

| Area:                             | 106 m <sup>2</sup> |
|-----------------------------------|--------------------|
| Rooms:                            | 4                  |
| Floor:                            | 7                  |
| Floors:                           | 7                  |
| Parking:                          | in yard, lockable  |
| Lift:                             | yes                |
| The backyard building:            | yes                |
| Beautiful stairwell:              | yes                |
| Security:                         | yes                |
| Video surveillance:               | yes                |
| Negotiable:                       | yes                |
| Built-in furniture:               | yes                |
| Isolated and communicating rooms: | yes                |