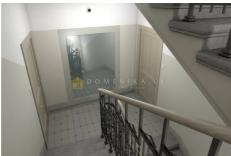

## **Description**

Sunny, bright and elite aprtament in the city of Riga for sale. Only 10 minutes by walking to heart of Riga- Old Riga. The apartament has full decoration. Apartament was repaired by requested designer, high quality built- in furnitures and technique. The floor is made from natural oaktree parquet, what will give you wonderfull and fresh feelings. Parking lot is in enclosed yard, who is included in price. Building gates opens with remote. Accurately formed and greened very sunny backyard with children playground. Building has fully new facade. Fully renovated staircase. Roof of the building was replaced, installations and risers was fully replaced. Constructed very new elavator. Apartament is fully ready for living.

| Area:                             | 106 m <sup>2</sup> |
|-----------------------------------|--------------------|
| Rooms:                            | 4                  |
| Floor:                            | 7                  |
| Floors:                           | 7                  |
| Parking:                          | in yard, lockable  |
| Lift:                             | yes                |
| The backyard building:            | yes                |
| Beautiful stairwell:              | yes                |
| Security:                         | yes                |
| Video surveillance:               | yes                |
| Negotiable:                       | yes                |
| Built-in furniture:               | yes                |
| Isolated and communicating rooms: | yes                |