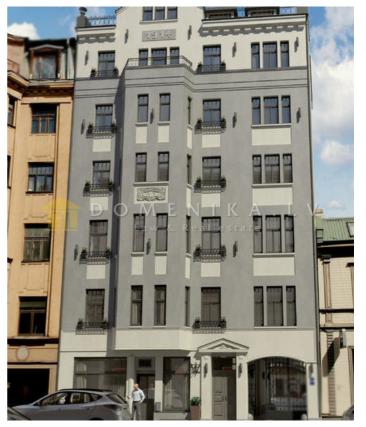

## **Description**

Sunny, bright and elite aprtament in the city of Riga for sale. Only 10 minutes by walking to heart of Riga- Old Riga. The apartament has full decoration. Apartament was repaired by requested designer, high quality built- in furnitures and technique. The floor is made from natural oaktree parquet, what will give you wonderfull and fresh feelings. Parking lot is in enclosed yard, who is included in price. Building gates opens with remote. Accurately formed and greened very sunny backyard with children playground. Building has fully new facade. Fully renovated staircase. Roof of the building was replaced, installations and risers was fully replaced. Constructed very new elavator. Apartament is fully ready for living.