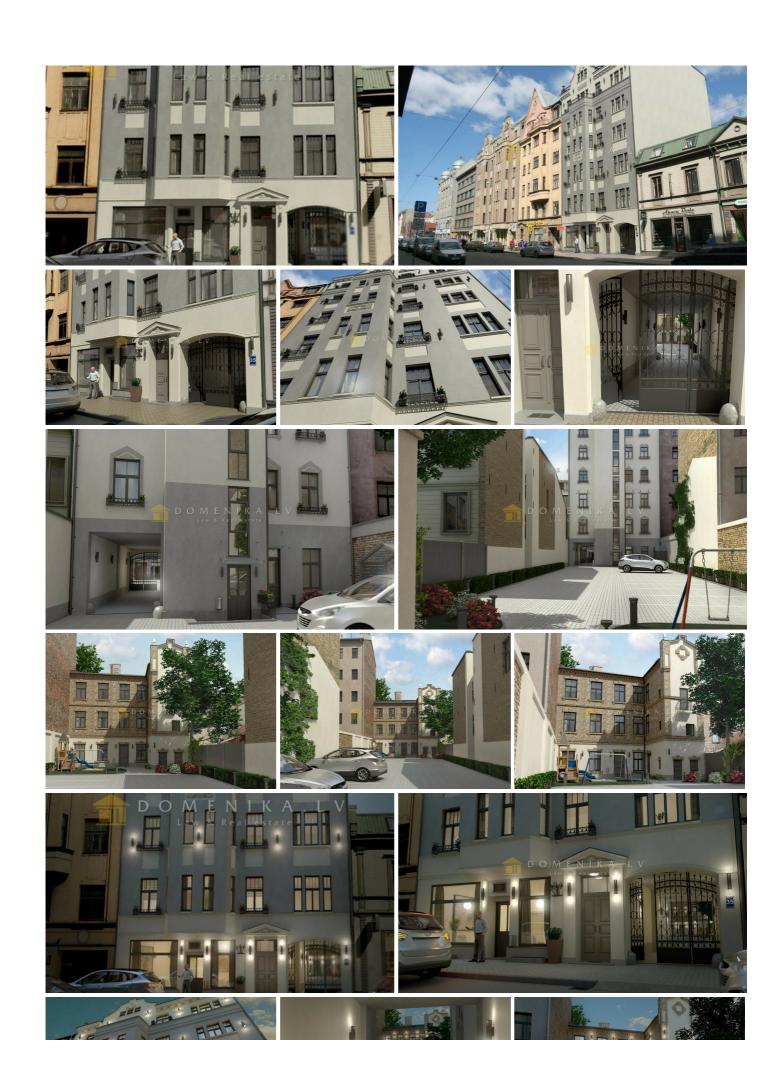

## **Description**

Sunny, bright and elite aprtament in the city of Riga for sale. Only 10 minutes by walking to heart of Riga- Old Riga. The apartament has full decoration. Apartament was repaired by requested designer, high quality built- in furnitures and technique. The floor is made from natural oaktree parquet, what will give you wonderfull and fresh feelings. Parking lot is in enclosed yard, who is included in price. Building gates opens with remote. Accurately formed and greened very sunny backyard with children playground. Building has fully new facade. Fully renovated staircase. Roof of the building was replaced, installations and risers was fully replaced. Constructed very new elavator. Apartament is fully ready for living.