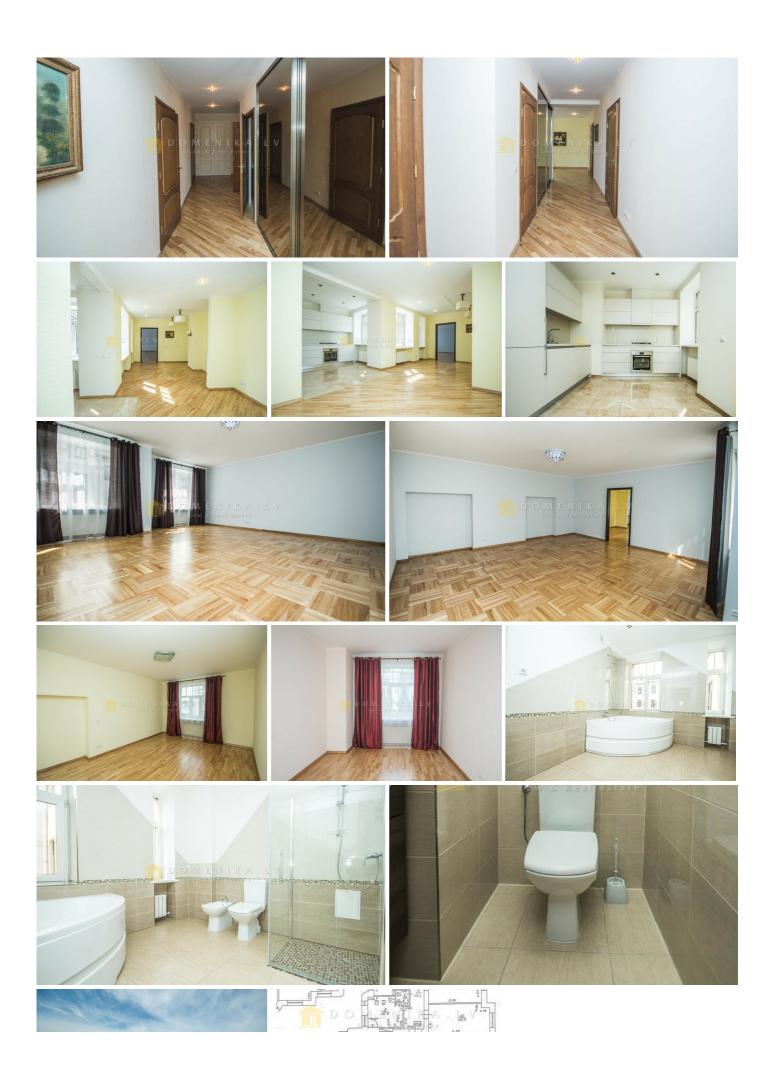

## Description

Unique offer - apartment to lease to the circumstances of the bank's mortgage loans and the presentation of the residence PERMIT. Spacious 4 room apartment in the business center of Riga with excellent developed infrastructure, surrounded by banks, restaurants and cafes, as well as various recreational and sports complex. Three large bedrooms, living room, kitchen with dining area, two bathrooms. Apartment after qualitative repair. A new and modern kitchen with built in appliances, a new, large, built-in wardrobe and new plumbing. Is installed autonomous gas heating system, which allows you to control utilities costs. Throughout the apartment has been restored in a natural parquet floor. The house has a lift. Planned repairs of the staircase, but after building the facade. To Jurmala 26 km, airport "Riga" - 15 minutes.

| Area:                             | 154 m <sup>2</sup> |
|-----------------------------------|--------------------|
| Rooms:                            | 4                  |
| Floor:                            | 5                  |
| Floors:                           | 7                  |
| Parking:                          | guarded territory  |
| Lift:                             | yes                |
| Built-in furniture:               | yes                |
| Isolated and communicating rooms: | yes                |
| 3 bedrooms:                       | yes                |
| Developed infrastructure:         | yes                |
| 2 bathrooms:                      | yes                |
| Gas heating:                      | yes                |