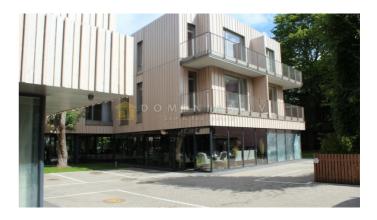

## Description

This luxury project located in the heart of Jurmala – on the famous Jomas street. The project combines the striking, modern architectural design, high quality performance. Residential house in which the planned 19 bright and comfortable apartments with terraces. For flooring used three-layer oak parquet Board "Boen", known for their quality, durability and maximum environmental friendliness. Bathrooms are equipped with sanitary ware from renowned manufacturers: Villeroy & Boch, Paa, HÜPPE. Kitchen ALNO considered to be the epitome of the highest quality, sustainable innovation and design premium and Küppersbusch appliances – a combination of innovative technologies, aesthetics and a high level of comfort in operating. In the project video surveillance, air conditioning, ventilation. On the first floor there are shops and cafes. The South side of a quiet green courtyard.

| Area:                | 71 m <sup>2</sup> |
|----------------------|-------------------|
| Rooms:               | 2                 |
| Floor:               | 3                 |
| Floors:              | 3                 |
| Parking:             | near house        |
| Front building:      | yes               |
| Good view:           | yes               |
| View on yard:        | yes               |
| High ceilings:       | yes               |
| Beautiful stairwell: | yes               |
| Balcony:             | yes               |
| Sunny:               | yes               |
| Gas heating:         | yes               |
| Video surveillance:  | yes               |
| Built-in furniture:  | yes               |
| Studio type:         | yes               |