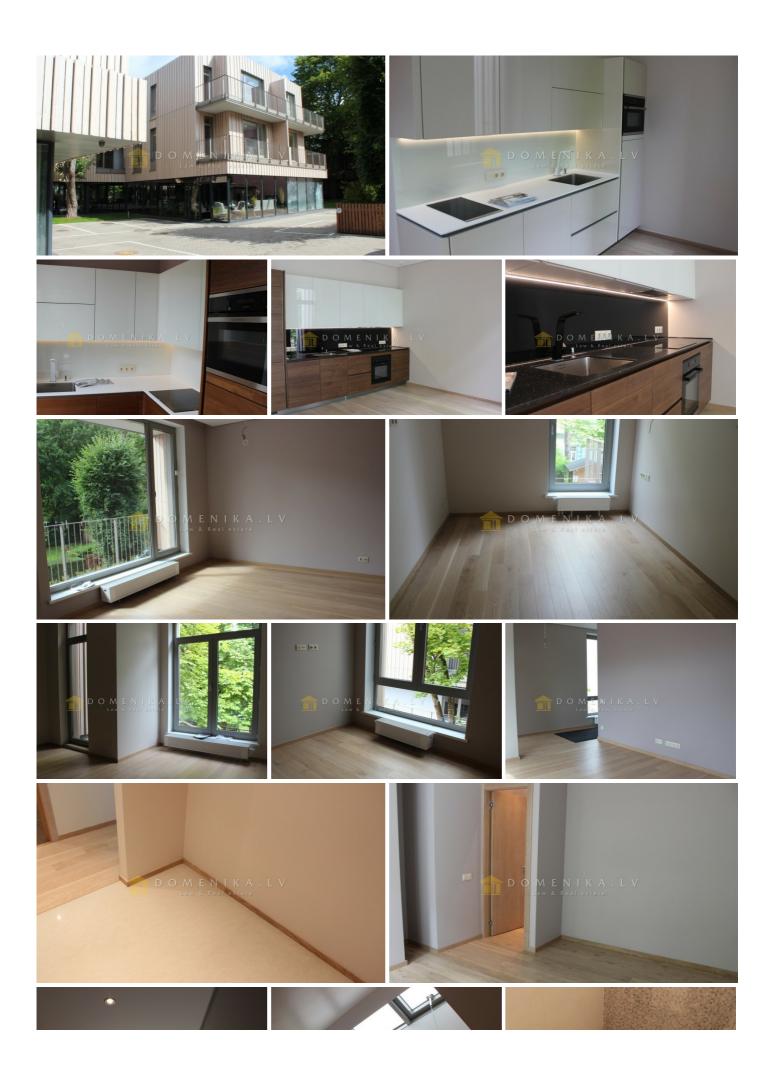

## Description

This luxury project located in the heart of Jurmala – on the famous Jomas street. The project combines the striking, modern architectural design, high quality performance. Residential house in which the planned 19 bright and comfortable apartments with terraces. For flooring used three-layer oak parquet Board "Boen", known for their quality, durability and maximum environmental friendliness. Bathrooms are equipped with sanitary ware from renowned manufacturers: Villeroy & Boch, Paa, HÜPPE. Kitchen ALNO considered to be the epitome of the highest quality, sustainable innovation and design premium and Küppersbusch appliances – a combination of innovative technologies, aesthetics and a high level of comfort in operating. In the project video surveillance, air conditioning, ventilation. On the first floor there are shops and cafes. The South side of a quiet green courtyard.

| Area:                | 71 m <sup>2</sup> |
|----------------------|-------------------|
| Rooms:               | 2                 |
| Floor:               | 3                 |
| Floors:              | 3                 |
| Parking:             | near house        |
| Front building:      | yes               |
| Good view:           | yes               |
| View on yard:        | yes               |
| High ceilings:       | yes               |
| Beautiful stairwell: | yes               |
| Balcony:             | yes               |
| Sunny:               | yes               |
| Gas heating:         | yes               |
| Video surveillance:  | yes               |
| Built-in furniture:  | yes               |
| Studio type:         | yes               |