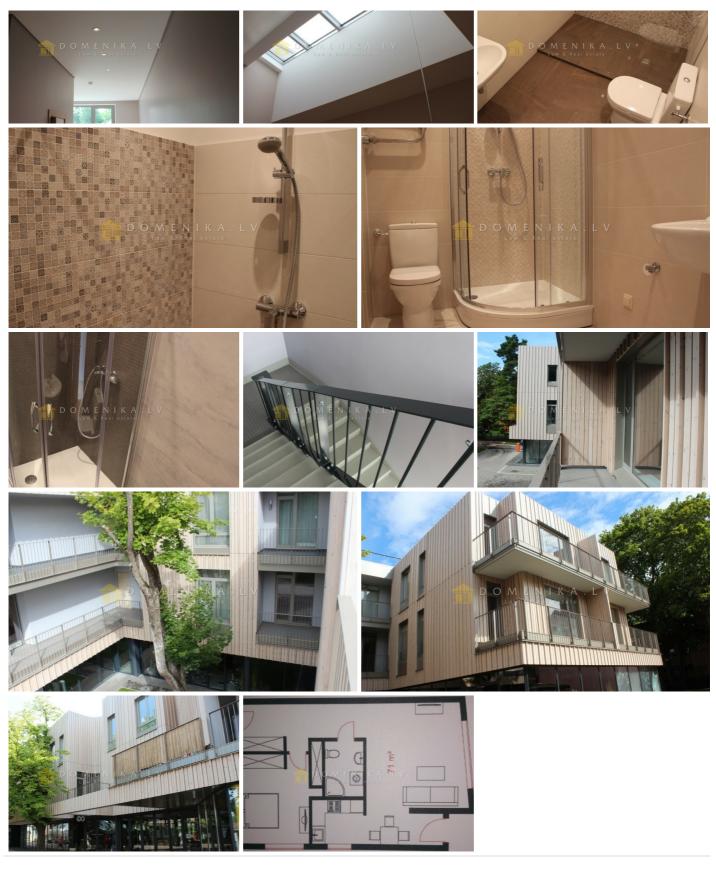

## Description

This luxury project located in the heart of Jurmala – on the famous Jomas street. The project combines the striking, modern architectural design, high quality performance. Residential house in which the planned 19 bright and comfortable apartments with terraces. For flooring used three-layer oak parquet Board "Boen", known for their quality, durability and maximum environmental friendliness. Bathrooms are equipped with sanitary ware from renowned manufacturers: Villeroy & Boch, Paa, HÜPPE. Kitchen ALNO considered to be the epitome of the highest quality, sustainable innovation and design premium and Küppersbusch appliances – a combination of innovative technologies, aesthetics and a high level of comfort in operating. In the project video surveillance, air conditioning, ventilation. On the first floor there are shops and cafes. The South side of a quiet green courtyard.

| Area:                | 71 m <sup>2</sup> |
|----------------------|-------------------|
| Rooms:               | 2                 |
| Floor:               | 3                 |
| Floors:              | 3                 |
| Parking:             | near house        |
| Front building:      | yes               |
| Good view:           | yes               |
| View on yard:        | yes               |
| High ceilings:       | yes               |
| Beautiful stairwell: | yes               |
| Balcony:             | yes               |
| Sunny:               | yes               |
| Gas heating:         | yes               |
| Video surveillance:  | yes               |
| Built-in furniture:  | yes               |
| Studio type:         | yes               |