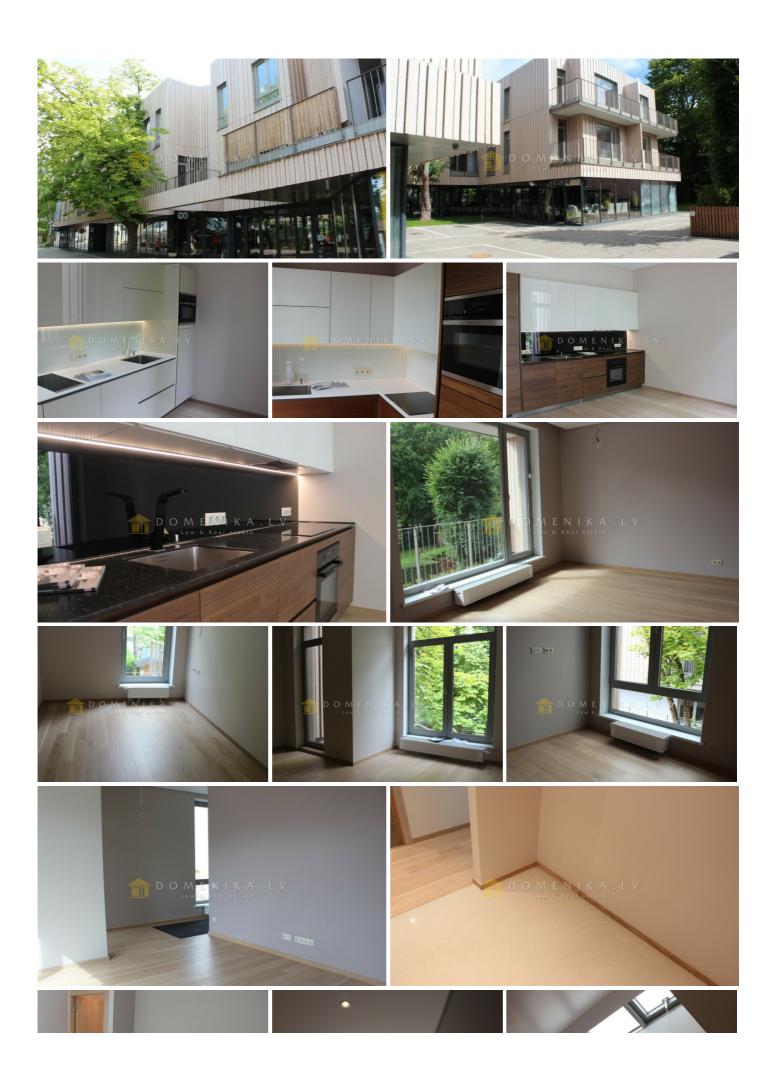

## Description

This luxury project located in the heart of Jurmala – on the famous Jomas street. The project combines the striking, modern architectural design, high quality performance. Residential house in which the planned 19 bright and comfortable apartments with terraces. For flooring used three-layer oak parquet Board "Boen", known for their quality, durability and maximum environmental friendliness. Bathrooms are equipped with sanitary ware from renowned manufacturers: Villeroy & Boch, Paa, HÜPPE. Kitchen ALNO considered to be the epitome of the highest quality, sustainable innovation and design premium and Küppersbusch appliances – a combination of innovative technologies, aesthetics and a high level of comfort in operating. In the project video surveillance, air conditioning, ventilation. On the first floor there are shops and cafes. The South side of a quiet green courtyard.

| Area:                | 67 m <sup>2</sup> |
|----------------------|-------------------|
| Rooms:               | 2                 |
| Floor:               | 2                 |
| Floors:              | 3                 |
| Parking:             | near house        |
| Front building:      | yes               |
| Good view:           | yes               |
| View on yard:        | yes               |
| High ceilings:       | yes               |
| Beautiful stairwell: | yes               |
| Balcony:             | yes               |
| Sunny:               | yes               |
| Gas heating:         | yes               |
| Video surveillance:  | yes               |
| Built-in furniture:  | yes               |
| Studio type:         | yes               |