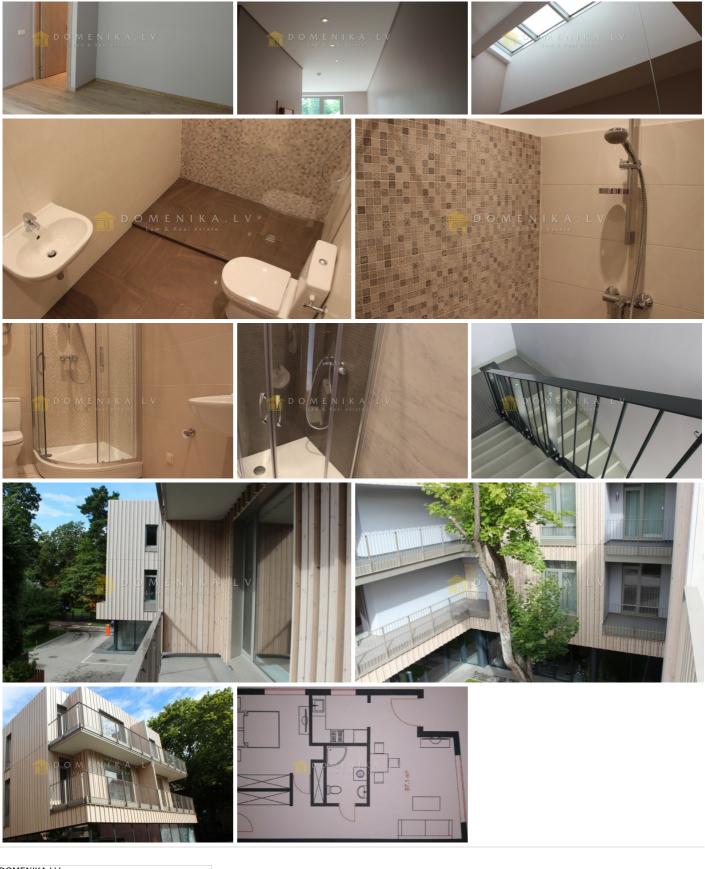

## Description

This luxury project located in the heart of Jurmala – on the famous Jomas street. The project combines the striking, modern architectural design, high quality performance. Residential house in which the planned 19 bright and comfortable apartments with terraces. For flooring used three-layer oak parquet Board "Boen", known for their quality, durability and maximum environmental friendliness. Bathrooms are equipped with sanitary ware from renowned manufacturers: Villeroy & Boch, Paa, HÜPPE. Kitchen ALNO considered to be the epitome of the highest quality, sustainable innovation and design premium and Küppersbusch appliances – a combination of innovative technologies, aesthetics and a high level of comfort in operating. In the project video surveillance, air conditioning, ventilation. On the first floor there are shops and cafes. The South side of a quiet green courtyard.

| Area:                | 67 m <sup>2</sup> |
|----------------------|-------------------|
| Rooms:               | 2                 |
| Floor:               | 2                 |
| Floors:              | 3                 |
| Parking:             | near house        |
| Front building:      | yes               |
| Good view:           | yes               |
| View on yard:        | yes               |
| High ceilings:       | yes               |
| Beautiful stairwell: | yes               |
| Balcony:             | yes               |
| Sunny:               | yes               |
| Gas heating:         | yes               |
| Video surveillance:  | yes               |
| Built-in furniture:  | yes               |
| Studio type:         | yes               |