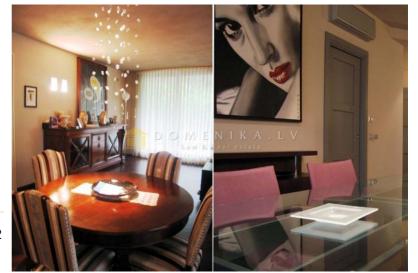

## **Description**

Parma, Emilia-Romagna - Parma:

In a quiet residential area of Parma, with excellent access both from the train station, which is approximately 3 km and from the highspeed motorway, which is 2 km away, apartment with garden in a building with 3 units.

The property has a total surface of 350 square metres, composed as follows.

Ground floor with independent entrance, cooking corner, bedroom, bathroom, storage room, loggia with access to the garden.

This floor is connected to the first level through a helical staircase.

First floor: living room, kitchen, three bedrooms, two bathroom, closet.

Lower ground floor: garage with two car ports, cellar, laundry.

The building is placed a few hundred metres from a shopping-residential centre of the city.