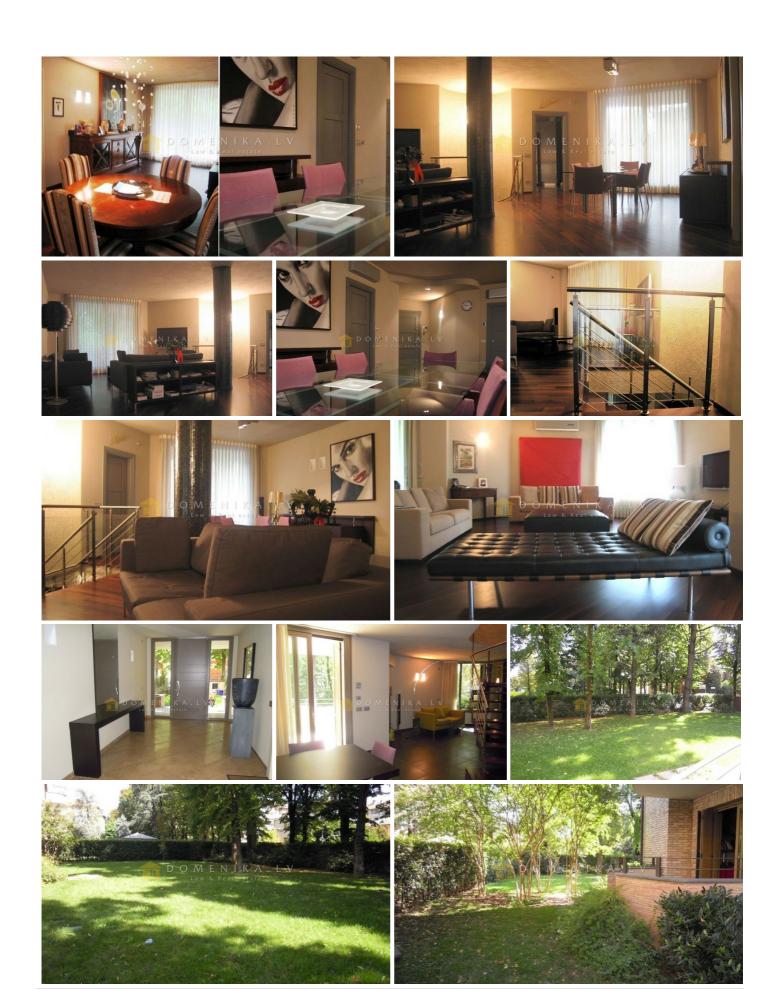

## **Description**

Parma, Emilia-Romagna - Parma:

In a quiet residential area of Parma, with excellent access both from the train station, which is approximately 3 km and from the highspeed motorway, which is 2 km away, apartment with garden in a building with 3 units.

The property has a total surface of 350 square metres, composed as follows.

Ground floor with independent entrance, cooking corner, bedroom, bathroom, storage room, loggia with access to the garden.

This floor is connected to the first level through a helical staircase.

First floor: living room, kitchen, three bedrooms, two bathroom, closet.

Lower ground floor: garage with two car ports, cellar, laundry.

The building is placed a few hundred metres from a shopping-residential centre of the city.