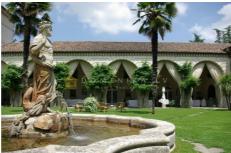

## **Description**

Monselice, Veneto - Padua:

A few kilometers from the centre of Padua, ancient Venetian Villa placed in a open and sunny position in a park of 6000 square meters.

The villa, built in the late sixteenth century and later refurbished in the seventeenth century, consists of a main building of 2900 square meters with ground floor, first floor and attic, two-storey barchessa with porch and two-floors annex.

The 75 square metres chapel is located in the park.

Classe Energetica:G Ipe: In corso di definizione

| Area:   | 2900 m <sup>2</sup> |
|---------|---------------------|
| Rooms:  | 64                  |
| Floors: |                     |