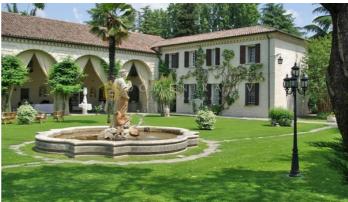

## **Description**

Monselice, Veneto - Padua:

A few kilometers from the centre of Padua, ancient Venetian Villa placed in a open and sunny position in a park of 6000 square meters.

The villa, built in the late sixteenth century and later refurbished in the seventeenth century, consists of a main building of 2900 square meters with ground floor, first floor and attic, two-storey barchessa with porch and two-floors annex.

The property has the permission to work as a hotel with the PRG variant of 2003 and 2009.

The park surrounding the villa has a total surface area of 6000 square meters with lawns, tall trees, and is fenced in partly with railings and partly with original stone walls.