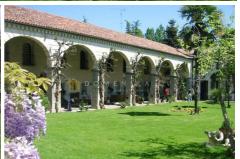

## **Description**

Monselice, Veneto - Padua:

A few kilometers from the centre of Padua, ancient Venetian Villa placed in a open and sunny position in a park of 6000 square meters.

The villa, built in the late sixteenth century and later refurbished in the seventeenth century, consists of a main building of 2900 square meters with ground floor, first floor and attic, two-storey barchessa with porch and two-floors annex.

The property has the permission to work as a hotel with the PRG variant of 2003 and 2009.

The park surrounding the villa has a total surface area of 6000 square meters with lawns, tall trees, and is fenced in partly with railings and partly with original stone walls.