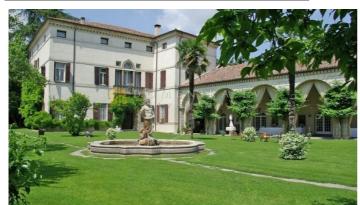

## **Description**

Monselice, Veneto - Padua:

A few kilometers from the centre of Padua, ancient Venetian Villa placed in a open and sunny position in a park of 6000 square meters.

The villa, built in the late sixteenth century and later refurbished in the seventeenth century, consists of a main building of 2900 square meters with ground floor, first floor and attic, two-storey barchessa with porch and two-floors annex.

The property has the permission to work as a hotel with the PRG variant of 2003 and 2009.

The park surrounding the villa has a total surface area of 6000 square meters with lawns, tall trees, and is fenced in partly with railings and partly with original stone walls.