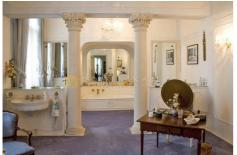

## **Description**

Monselice, Veneto - Padua:

A few kilometers from the centre of Padua, ancient Venetian Villa placed in a open and sunny position in a park of 6000 square meters.

The villa, built in the late sixteenth century and later refurbished in the seventeenth century, consists of a main building of 2900 square meters with ground floor, first floor and attic, two-storey barchessa with porch and two-floors annex.

The main floor, the attic and the house are intended for residential use.

The ground floor, for a total of about 900 square metres, boasts the restaurant with all the permissions.

The complex is in an excellent state of repair and the finishes are top quality. Many recovery interventions were performed between 2007 and 2011.