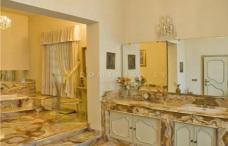

## **Description**

Monselice, Veneto - Padua:

A few kilometers from the centre of Padua, ancient Venetian Villa placed in a open and sunny position in a park of 6000 square meters.

The villa, built in the late sixteenth century and later refurbished in the seventeenth century, consists of a main building of 2900 square meters with ground floor, first floor and attic, two-storey barchessa with porch and two-floors annex.

The main floor, the attic and the house are intended for residential use.

The ground floor, for a total of about 900 square metres, boasts the restaurant with all the permissions.

The complex is in an excellent state of repair and the finishes are top quality. Many recovery interventions were performed between 2007 and 2011.