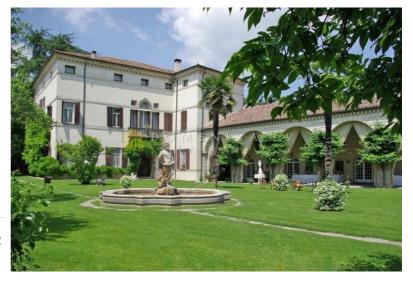

## **Description**

Monselice, Veneto - Padua:

A few kilometers from the centre of Padua, ancient Venetian Villa placed in a open and sunny position in a park of 6000 square meters.

The villa, built in the late sixteenth century and later refurbished in the seventeenth century, consists of a main building of 2900 square meters with ground floor, first floor and attic, two-storey barchessa with porch and two-floors annex.

The main floor, the attic and the house are intended for residential use.

The ground floor, for a total of about 900 square metres, boasts the restaurant with all the permissions.

The complex is in an excellent state of repair and the finishes are top quality. Many recovery interventions were performed between 2007 and 2011.

The property has the permission to work as a hotel with the PRG variant of 2003 and 2009.

The park surrounding the villa has a total surface area of 6000 square meters with lawns, tall trees, and is fenced in partly with railings and partly with original stone walls.