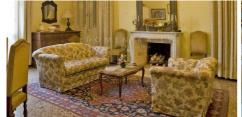

## **Description**

Monselice, Veneto - Padua:

A few kilometers from the centre of Padua, ancient Venetian Villa placed in a open and sunny position in a park of 6000 square meters.

The villa, built in the late sixteenth century and later refurbished in the seventeenth century, consists of a main building of 2900 square meters with ground floor, first floor and attic, two-storey barchessa with porch and two-floors annex.

The main floor, the attic and the house are intended for residential use.

The ground floor, for a total of about 900 square metres, boasts the restaurant with all the permissions.

The complex is in an excellent state of repair and the finishes are top quality. Many recovery interventions were performed between 2007 and 2011.