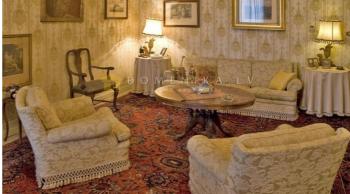

## **Description**

Monselice, Veneto - Padua:

A few kilometers from the centre of Padua, ancient Venetian Villa placed in a open and sunny position in a park of 6000 square meters.

The villa, built in the late sixteenth century and later refurbished in the seventeenth century, consists of a main building of 2900 square meters with ground floor, first floor and attic, two-storey barchessa with porch and two-floors annex.

The main floor, the attic and the house are intended for residential use.

The ground floor, for a total of about 900 square metres, boasts the restaurant with all the permissions.

The complex is in an excellent state of repair and the finishes are top quality. Many recovery interventions were performed between 2007 and 2011.