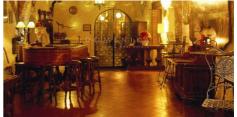

## **Description**

Monselice, Veneto - Padua:

A few kilometers from the centre of Padua, ancient Venetian Villa placed in a open and sunny position in a park of 6000 square meters.

The villa, built in the late sixteenth century and later refurbished in the seventeenth century, consists of a main building of 2900 square meters with ground floor, first floor and attic, two-storey barchessa with porch and two-floors annex.