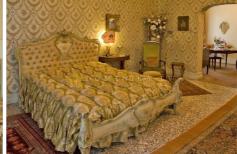

## **Description**

Monselice, Veneto - Padua:

A few kilometers from the centre of Padua, ancient Venetian Villa placed in a open and sunny position in a park of 6000 square meters.

The villa, built in the late sixteenth century and later refurbished in the seventeenth century, consists of a main building of 2900 square meters with ground floor, first floor and attic, two-storey barchessa with porch and two-floors annex.

The main floor, the attic and the house are intended for residential use.

The ground floor, for a total of about 900 square metres, boasts the restaurant with all the permissions.

The complex is in an excellent state of repair and the finishes are top quality. Many recovery interventions were performed between 2007 and 2011.