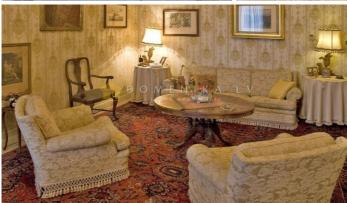

## **Description**

Monselice, Veneto - Padua:

A few kilometers from the centre of Padua, ancient Venetian Villa placed in a open and sunny position in a park of 6000 square meters.

The villa, built in the late sixteenth century and later refurbished in the seventeenth century, consists of a main building of 2900 square meters with ground floor, first floor and attic, two-storey barchessa with porch and two-floors annex.

The main floor, the attic and the house are intended for residential use.

The ground floor, for a total of about 900 square metres, boasts the restaurant with all the permissions.

The complex is in an excellent state of repair and the finishes are top quality. Many recovery interventions were performed between 2007 and 2011.