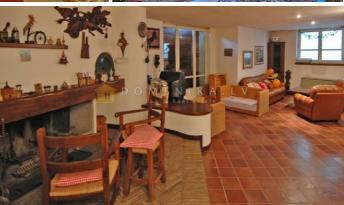

The access is through an asphalted road. The property is completely fenced and enclosed by an automatic gate.

The villa is disposed on three levels. The lower ground floor comprises a garage of 80 square metres, cellar, laundry and bathroom as well as a lovely rustic taverna" of 100 square metres with terracotta flooring, kitchen, fireplace and bred oven.