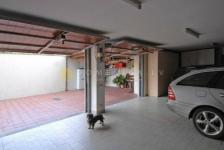

The access is through an asphalted road. The property is completely fenced and enclosed by an automatic gate.

The villa is disposed on three levels. The lower ground floor comprises a garage of 80 square metres, cellar, laundry and bathroom as well as a lovely rustic taverna" of 100 square metres with terracotta flooring, kitchen, fireplace and bred oven.