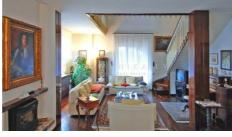

The ground floor, reachable from the garage through a spiral staircase placed in the tower, is disposed as follows: main entrance from the garden, bathroom, kitchen, dining room with direct access on the porch, living room, mezzanine with studio.

Still on the ground floor we find a small hallway with two bedrooms, wide bathroom with Jacuzzi bath tub and the master bedroom with en suite bathroom. The finishing is excellent, all the materials used are very good quality ones: cotto, parquet, marble.