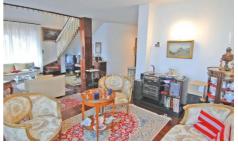

The ground floor, reachable from the garage through a spiral staircase placed in the tower, is disposed as follows: main entrance from the garden, bathroom, kitchen, dining room with direct access on the porch, living room, mezzanine with studio.

Still on the ground floor we find a small hallway with two bedrooms, wide bathroom with Jacuzzi bath tub and the master bedroom with en suite bathroom. The finishing is excellent, all the materials used are very good quality ones: cotto, parquet, marble.