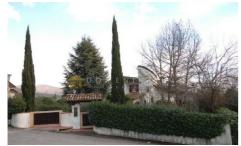

## **Description**

Sansepolcro, Tuscany - Arezzo:

In one of the most exclusive places of Sansepolcro, which offers a beautiful view on the town, we find this beautiful modern villa, built some years ago by the current owners.

The access is through an asphalted road. The property is completely fenced and enclosed by an automatic gate.

The villa is disposed on three levels. The lower ground floor comprises a garage of 80 square metres, cellar, laundry and bathroom as well as a lovely rustic taverna" of 100 square metres with terracotta flooring, kitchen, fireplace and bred oven.