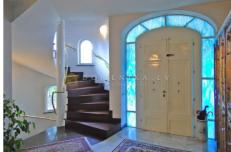

The access is through an asphalted road. The property is completely fenced and enclosed by an automatic gate.

The villa is disposed on three levels. The lower ground floor comprises a garage of 80 square metres, cellar, laundry and bathroom as well as a lovely rustic taverna" of 100 square metres with terracotta flooring, kitchen, fireplace and bred oven.