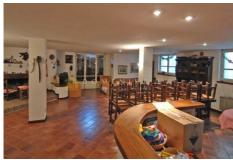

The access is through an asphalted road. The property is completely fenced and enclosed by an automatic gate.

The villa is disposed on three levels. The lower ground floor comprises a garage of 80 square metres, cellar, laundry and bathroom as well as a lovely rustic taverna" of 100 square metres with terracotta flooring, kitchen, fireplace and bred oven.

The ground floor, reachable from the garage through a spiral staircase placed in the tower, is disposed as follows: main entrance from the garden, bathroom, kitchen, dining room with direct access on the porch, living room, mezzanine with studio.