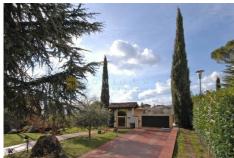

## **Description**

Sansepolcro, Tuscany - Arezzo:

In one of the most exclusive places of Sansepolcro, which offers a beautiful view on the town, we find this beautiful modern villa, built some years ago by the current owners.

The access is through an asphalted road. The property is completely fenced and enclosed by an automatic gate.

The villa is disposed on three levels. The lower ground floor comprises a garage of 80 square metres, cellar, laundry and bathroom as well as a lovely rustic taverna" of 100 square metres with terracotta flooring, kitchen, fireplace and bred oven.

The villa is totally surrounded by a beautiful garden with local plants, olive

trees and a vegetable garden.

A few walks we find a shopping centre and the historical town centre of Sansepolcro, both with all the services needed.