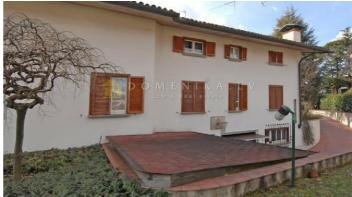

The ground floor, reachable from the garage through a spiral staircase placed in the tower, is disposed as follows: main entrance from the garden, bathroom, kitchen, dining room with direct access on the porch, living room, mezzanine with studio.

Still on the ground floor we find a small hallway with two bedrooms, wide bathroom with Jacuzzi bath tub and the master bedroom with en suite bathroom. The finishing is excellent, all the materials used are very good quality ones: cotto, parquet, marble.