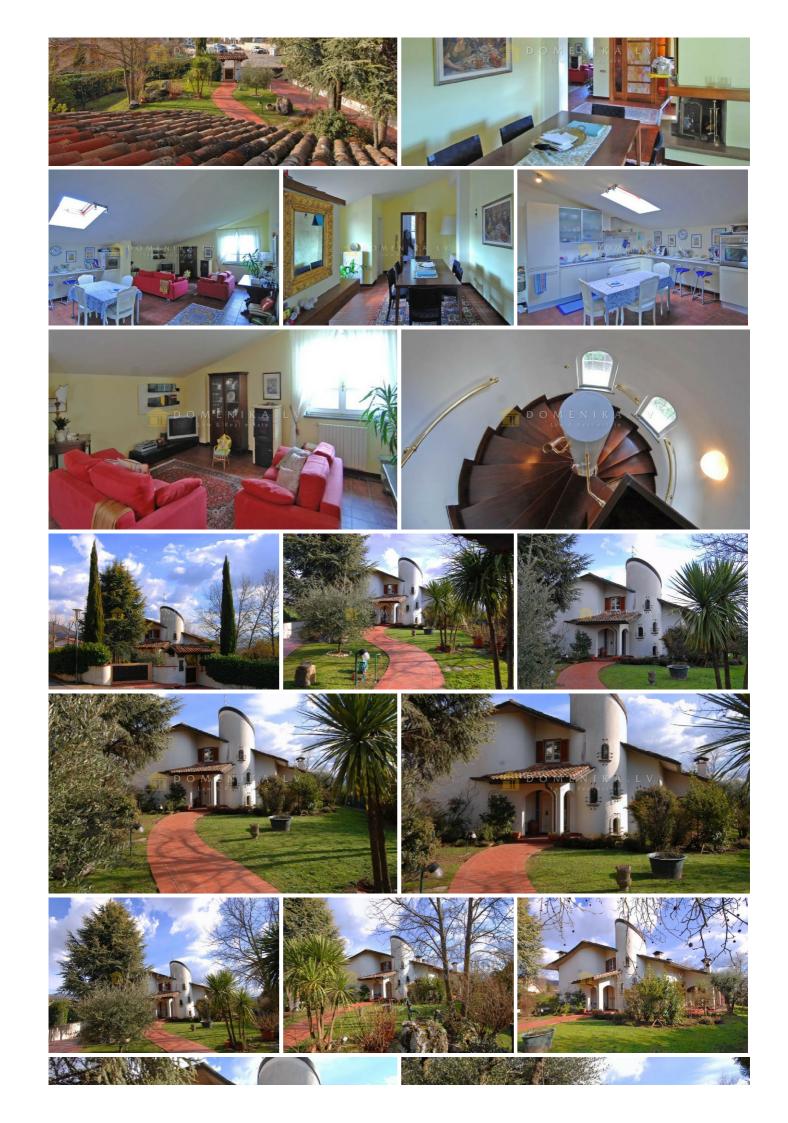

## **Description**

Sansepolcro, Tuscany - Arezzo:

In one of the most exclusive places of Sansepolcro, which offers a beautiful view on the town, we find this beautiful modern villa, built some years ago by the current owners.

The access is through an asphalted road. The property is completely fenced and enclosed by an automatic gate.

The villa is disposed on three levels. The lower ground floor comprises a garage of 80 square metres, cellar, laundry and bathroom as well as a lovely rustic taverna" of 100 square metres with terracotta flooring, kitchen, fireplace and bred oven.

The ground floor, reachable from the garage through a spiral staircase placed in the tower, is disposed as follows: main entrance from the garden, bathroom, kitchen, dining room with direct access on the porch, living room, mezzanine with studio.

Still on the ground floor we find a small hallway with two bedrooms, wide bathroom with Jacuzzi bath tub and the master bedroom with en suite bathroom. The finishing is excellent, all the materials used are very good quality ones: cotto, parquet, marble.

The attic, still reachable from the tower spiral staircase and from the mezzanine, is an independent apartment mansarda"

with: living room opening into a beautiful panoramic terrace, kitchen, small hallway, two bedrooms and bathroom. The terrace offers an incomparable panoramic view of the town.

The villa is totally surrounded by a beautiful garden with local plants, olive

trees and a vegetable garden.

A few walks we find a shopping centre and the historical town centre of Sansepolcro, both with all the services needed.