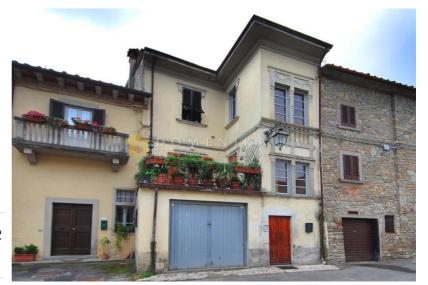

## **Description**

Arezzo, Tuscany - Arezzo:

In the heart of a small village placed at 241 m above sea level, perched on the left bank of the Arno River, overlooking the confluence with a creek, apartment on the first floor of an ancient building. The location is very comfortable.

The building is disposed as follows. First floor: entrance hall, open-plan kitchen with dining area and terrace of 12 square meters overlooking the main village square, with double bedroom and bathroom.

On the ground floor there is also a wine cellar owned. Arezzo is also the entrance to the A1 Milan-Naples, while in Sansepolcro (about 30km), lies the entrance to the E45 Orte-Rayenna.

Classe Energetica:G