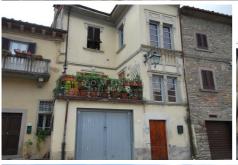

## **Description**

Arezzo, Tuscany - Arezzo:

In the heart of a small village placed at 241 m above sea level, perched on the left bank of the Arno River, overlooking the confluence with a creek, apartment on the first floor of an ancient building. The location is very comfortable.

The building is disposed as follows. First floor: entrance hall, open-plan kitchen with dining area and terrace of 12 square meters overlooking the main village square, with double bedroom and bathroom.

On the ground floor there is also a wine cellar owned. Arezzo is also the entrance to the A1 Milan-Naples, while in Sansepolcro (about 30km), lies the entrance to the E45 Orte-Rayenna.

Classe Energetica:G