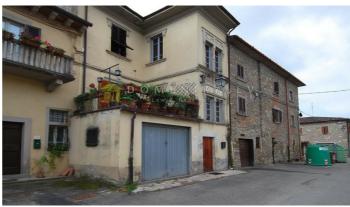

## **Description**

Arezzo, Tuscany - Arezzo:

In the heart of a small village placed at 241 m above sea level, perched on the left bank of the Arno River, overlooking the confluence with a creek, apartment on the first floor of an ancient building. The location is very comfortable.

The building is disposed as follows. First floor: entrance hall, open-plan kitchen with dining area and terrace of 12 square meters overlooking the main village square, with double bedroom and bathroom.

On the ground floor there is also a wine cellar owned. Arezzo is also the entrance to the A1 Milan-Naples, while in Sansepolcro (about 30km), lies the entrance to the E45 Orte-Rayenna.

Classe Energetica:G