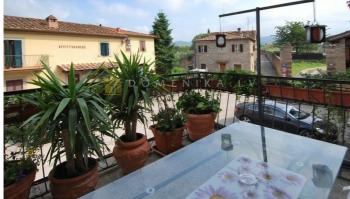

The building is disposed as follows. First floor: entrance hall, open-plan kitchen with dining area and terrace of 12 square meters overlooking the main village square, with double bedroom and bathroom.