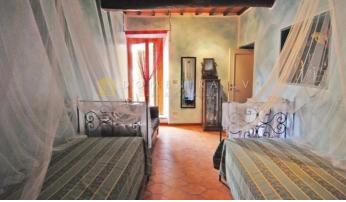

The building is disposed as follows. First floor: entrance hall, open-plan kitchen with dining area and terrace of 12 square meters overlooking the main village square, with double bedroom and bathroom.