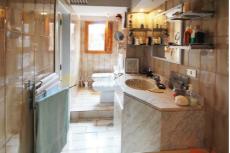

The building is disposed as follows. First floor: entrance hall, open-plan kitchen with dining area and terrace of 12 square meters overlooking the main village square, with double bedroom and bathroom.