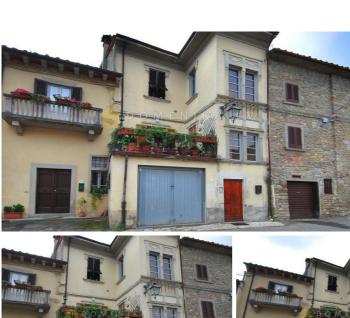

## **Description**

Arezzo, Tuscany - Arezzo:

In the heart of a small village placed at 241 m above sea level, perched on the left bank of the Arno River, overlooking the confluence with a creek, apartment on the first floor of an ancient building. The location is very comfortable.

The building is disposed as follows. First floor: entrance hall, open-plan kitchen with dining area and terrace of 12 square meters overlooking the main village square, with double bedroom and bathroom.

On the ground floor there is also a wine cellar owned. Arezzo is also the entrance to the A1 Milan-Naples, while in Sansepolcro (about 30km), lies the entrance to the E45 Orte-Rayenna.

Classe Energetica:G