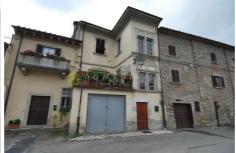

## **Description**

Arezzo, Tuscany - Arezzo:

In the heart of a small village placed at 241 m above sea level, perched on the left bank of the Arno River, overlooking the confluence with a creek, apartment on the first floor of an ancient building. The location is very comfortable.

The building is disposed as follows. First floor: entrance hall, open-plan kitchen with dining area and terrace of 12 square meters overlooking the main village square, with double bedroom and bathroom.