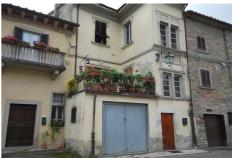

## **Description**

Arezzo, Tuscany - Arezzo:

In the heart of a small village placed at 241 m above sea level, perched on the left bank of the Arno River, overlooking the confluence with a creek, apartment on the first floor of an ancient building. The location is very comfortable.

The building is disposed as follows. First floor: entrance hall, open-plan kitchen with dining area and terrace of 12 square meters overlooking the main village square, with double bedroom and bathroom.