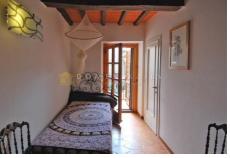

The building is disposed as follows. First floor: entrance hall, open-plan kitchen with dining area and terrace of 12 square meters overlooking the main village square, with double bedroom and bathroom.