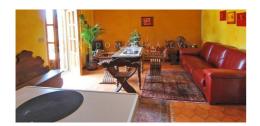

The building is disposed as follows. First floor: entrance hall, open-plan kitchen with dining area and terrace of 12 square meters overlooking the main village square, with double bedroom and bathroom.