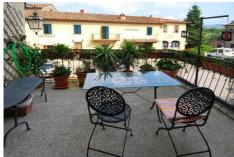

## **Description**

Arezzo, Tuscany - Arezzo:

In the heart of a small village placed at 241 m above sea level, perched on the left bank of the Arno River, overlooking the confluence with a creek, apartment on the first floor of an ancient building. The location is very comfortable.

The building is disposed as follows. First floor: entrance hall, open-plan kitchen with dining area and terrace of 12 square meters overlooking the main village square, with double bedroom and bathroom.