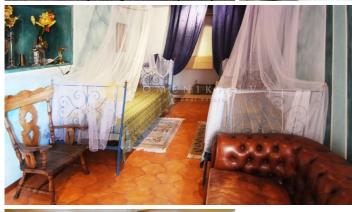

The building is disposed as follows. First floor: entrance hall, open-plan kitchen with dining area and terrace of 12 square meters overlooking the main village square, with double bedroom and bathroom.