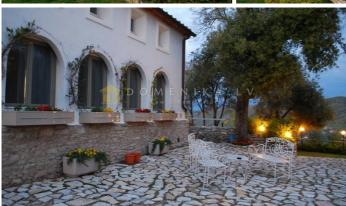

## **Description**

Monsummano Terme, Tuscany - Pistoia:

Within a small medieval village dating back to the eleventh century, close to major tourist destinations of Tuscany, easily reachable from the exit of Montecatini Terme, splendid resort built in a former convent.

The location, on top of a hill, you enjoy a 360 ° panoramic view of the surrounding park and the village millennium, as well as on six Tuscan provinces.

The renovation, carried out with great care of every detail, has created a pleasant and welcoming environment.