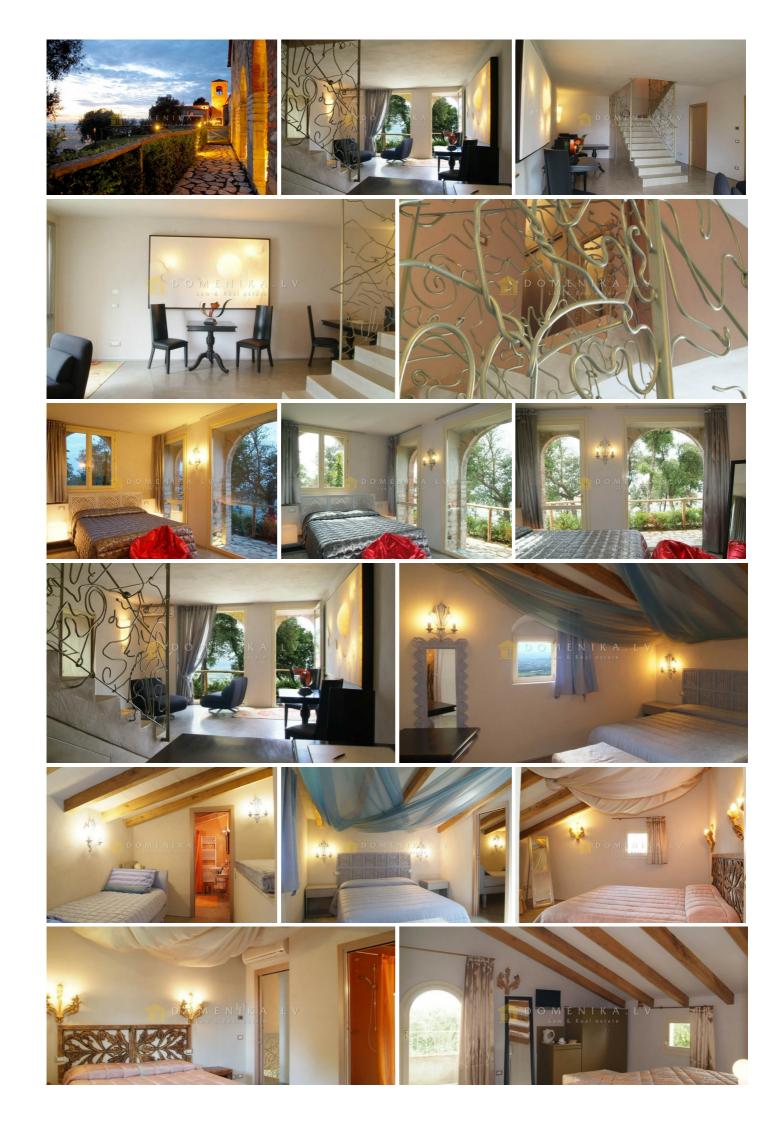

The contrast between old and new creates a relaxed and informal atmosphere.

Ground floor: living room and dining room with kitchenette, storage, bathroom and two bedrooms with en suite bathroom.

On the first floor there are two bedrooms with en suite bathroom, hallway and suites with wardrobe and bathroom en suite.

The rooms are all equipped with bathroom, computerized temperature control, minibar, safe, tea sets, LCD satellite TV, hairdryer, courtesy set.

This property, functioning as a luxury Relais, is also suitable as a private