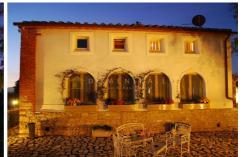

The contrast between old and new creates a relaxed and informal atmosphere.

Ground floor: living room and dining room with kitchenette, storage, bathroom and two bedrooms with en suite bathroom.

On the first floor there are two bedrooms with en suite bathroom, hallway and suites with wardrobe and bathroom en suite.

The rooms are all equipped with bathroom, computerized temperature control, minibar, safe, tea sets, LCD satellite TV, hairdryer, courtesy set.

This property, functioning as a luxury Relais, is also suitable as a private