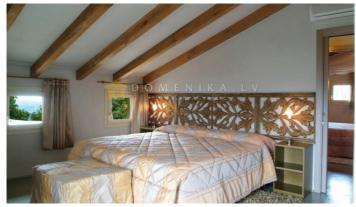

The contrast between old and new creates a relaxed and informal atmosphere.

Ground floor: living room and dining room with kitchenette, storage, bathroom and two bedrooms with en suite bathroom.

On the first floor there are two bedrooms with en suite bathroom, hallway and suites with wardrobe and bathroom en suite.

The rooms are all equipped with bathroom, computerized temperature control, minibar, safe, tea sets, LCD satellite TV, hairdryer, courtesy set.

This property, functioning as a luxury Relais, is also suitable as a private