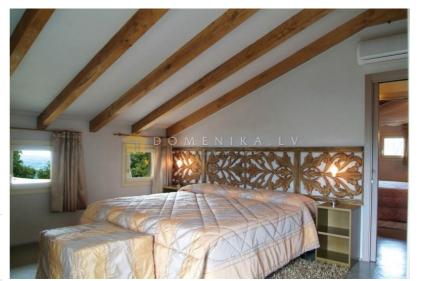

The contrast between old and new creates a relaxed and informal atmosphere.

Ground floor: living room and dining room with kitchenette, storage, bathroom and two bedrooms with en suite bathroom.

On the first floor there are two bedrooms with en suite bathroom, hallway and suites with wardrobe and bathroom en suite.

The rooms are all equipped with bathroom, computerized temperature control, minibar, safe, tea sets, LCD satellite TV, hairdryer, courtesy set.

This property, functioning as a luxury Relais, is also suitable as a private