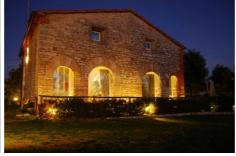

## **Description**

Monsummano Terme, Tuscany - Pistoia:

Within a small medieval village dating back to the eleventh century, close to major tourist destinations of Tuscany, easily reachable from the exit of Montecatini Terme, splendid resort built in a former convent.

The location, on top of a hill, you enjoy a 360 ° panoramic view of the surrounding park and the village millennium, as well as on six Tuscan provinces.

The renovation, carried out with great care of every detail, has created a pleasant and welcoming environment.