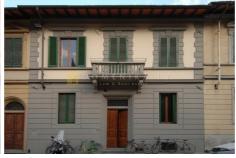

## **Description**

Florence, Tuscany - Florence:

Near *Porta Romana,* just a few steps from the *Boboli Garden* and *Pitti Palace,* in **Florence,** *historical building with garden* for sale.

The property, located on a dead end road and built in the 1900, has a total surface of 300 square metres and is disposed on four levels, composed as follows.

Basement: wine cellar.

*Ground floor*: kitchen, studio, living room, two bedrooms, bathroom and closet.

First floor: studio, living room, two bedrooms, one with frescoed ceiling,

bathroom.

Attic floor: large attic.