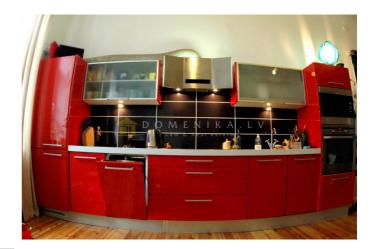

## Description

The owner is selling a fantastic city center apartment, which is located on the first floor of a beautiful neorenaissance building (1898), on corner of Barona and Lacplesa streets. The apartment consists of 4 bedrooms, a large and bright living room with a balcony overlooking the Barona / Lacplesa street corner, 2 bathrooms with a big, restored bathtub in one and a walk-in shower in the other one, big kitchen with and all necessary appliances and dining area. The apartment has got 2 separate entrances. This unique place also boasts 3, 3m high ceilings, 3 original tile stoves in working order as well as city provided heating. Each bathroom has got a new Ariston boiler. Floors in the rooms are all recently renovated parquet and wood and tile in the bathrooms. The stairwell is recently renovated and it is locked with the code key, so is the gate of the house. It is possible to divide the whole flat into two apartments with separate entrances. Currently one side of the apartment is used as an office the other as a 2 bedroom apartment. This apartment is ideal for a large family, group of friends to share or as an investment. Apartments like this are in big demand to rent for students, so it is easy to find tenants.