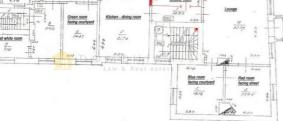

## Description

The owner is selling a fantastic city center apartment, which is located on the first floor of a beautiful neorenaissance building (1898), on corner of Barona and Lacplesa streets. The apartment consists of 4 bedrooms, a large and bright living room with a balcony overlooking the Barona / Lacplesa street corner, 2 bathrooms with a big, restored bathtub in one and a walk-in shower in the other one, big kitchen with and all necessary appliances and dining area. The apartment has got 2 separate entrances. This unique place also boasts 3, 3m high ceilings, 3 original tile stoves in working order as well as city provided heating. Each bathroom has got a new Ariston boiler. Floors in the rooms are all recently renovated parquet and wood and tile in the bathrooms. The stairwell is recently renovated and it is locked with the code key, so is the gate of the house. It is possible to divide the whole flat into two apartments with separate entrances. Currently one side of the apartment is used as an office the other as a 2 bedroom apartment. This apartment is ideal for a large family, group of friends to share or as an investment. Apartments like this are in big demand to rent for students, so it is easy to find tenants.

| Area:                             | 160 m <sup>2</sup> |
|-----------------------------------|--------------------|
| Rooms:                            | 6                  |
| Floor:                            | 2                  |
| Floors:                           | 5                  |
| Parking:                          | near house         |
| Fireplace:                        | yes                |
| Furnished:                        | yes                |
| Isolated and communicating rooms: | yes                |