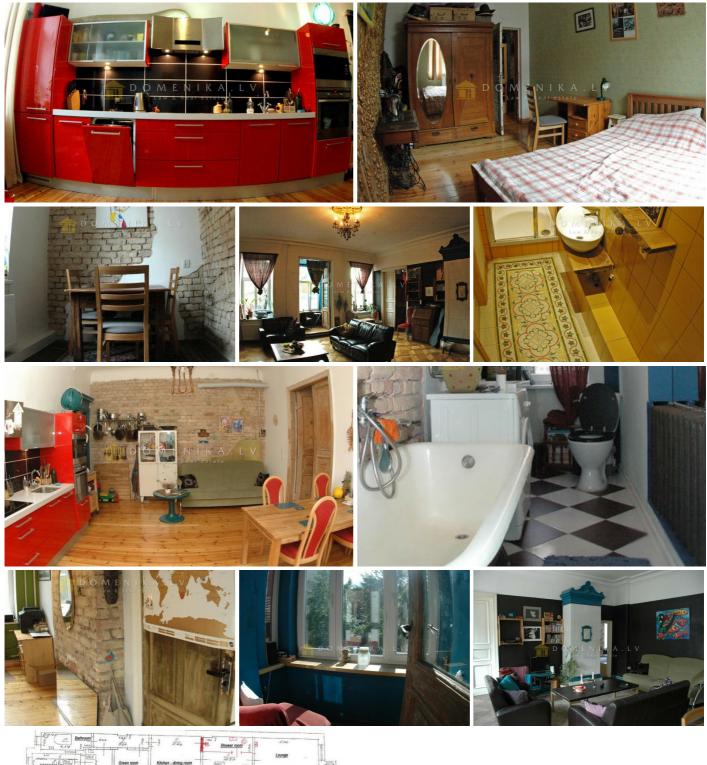

## Description

The owner is selling a fantastic city center apartment, which is located on the first floor of a beautiful neorenaissance building (1898), on corner of Barona and Lacplesa streets. The apartment consists of 4 bedrooms, a large and bright living room with a balcony overlooking the Barona / Lacplesa street corner, 2 bathrooms with a big, restored bathtub in one and a walk-in shower in the other one, big kitchen with and all necessary appliances and dining area. The apartment has got 2 separate entrances. This unique place also boasts 3, 3m high ceilings, 3 original tile stoves in working order as well as city provided heating. Each bathroom has got a new Ariston boiler. Floors in the rooms are all recently renovated parquet and wood and tile in the bathrooms. The stairwell is recently renovated and it is locked with the code key, so is the gate of the house. It is possible to divide the whole flat into two apartments with separate entrances. Currently one side of the apartment is used as an office the other as a 2 bedroom apartment. This apartment is ideal for a large family, group of friends to share or as an investment. Apartments like this are in big demand to rent for students, so it is easy to find tenants.

| Area:                             | 160 m <sup>2</sup> |
|-----------------------------------|--------------------|
| Rooms:                            | 6                  |
| Floor:                            | 2                  |
| Floors:                           | 5                  |
| Parking:                          | near house         |
| Fireplace:                        | yes                |
| Furnished:                        | yes                |
| Isolated and communicating rooms: | yes                |