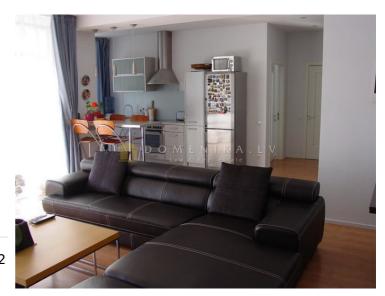

## Description

The house is located in a quiet, elite location -Lielupe 50 metres from the sea. Large guarded area, children's playground, overnight security, parking. In the woods, near the house there is a bicycle path. 5 minutes walk there is a restaurant, cafe. Near tennis courts, yacht club. The apartment is located on the first high floor. There are two balconies, panoramic windows, large bathroom, wardrobe. The house is connected to gas heating. Spacious bathroom, walkin closet.

| Area:                                | 94 m <sup>2</sup> |
|--------------------------------------|-------------------|
| Rooms:                               | 2                 |
| Floor:                               | 1                 |
| Floors:                              | 6                 |
| Parking:                             | near house        |
| Gas heating:                         | yes               |
| Near water:                          | yes               |
| Quiet:                               | yes               |
| Furnished:                           | yes               |
| Isolated and<br>communicating rooms: | yes               |