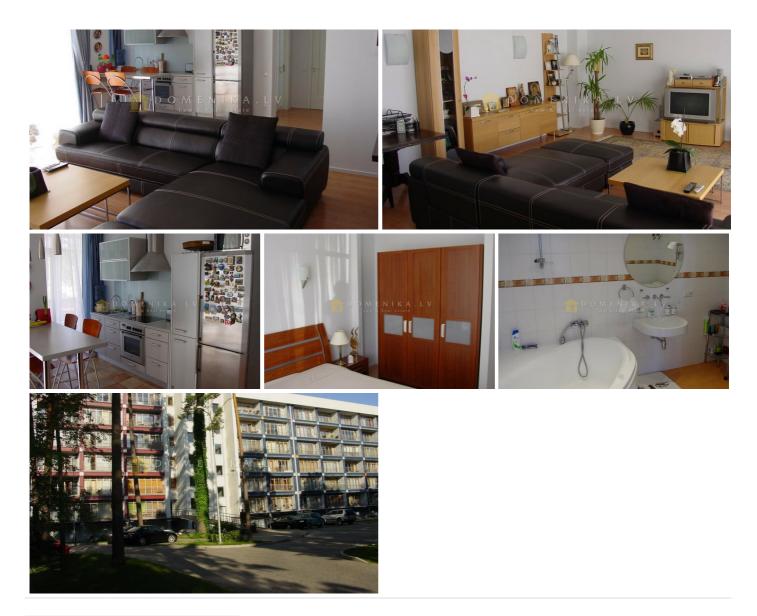

## Description

The house is located in a quiet, elite location -Lielupe 50 metres from the sea. Large guarded area, children's playground, overnight security, parking. In the woods, near the house there is a bicycle path. 5 minutes walk there is a restaurant, cafe. Near tennis courts, yacht club. The apartment is located on the first high floor. There are two balconies, panoramic windows, large bathroom, wardrobe. The house is connected to gas heating. Spacious bathroom, walkin closet.

| Area:                                | 94 m <sup>2</sup> |
|--------------------------------------|-------------------|
| Rooms:                               | 2                 |
| Floor:                               | 1                 |
| Floors:                              | 6                 |
| Parking:                             | near house        |
| Gas heating:                         | yes               |
| Near water:                          | yes               |
| Quiet:                               | yes               |
| Furnished:                           | yes               |
| Isolated and<br>communicating rooms: | yes               |