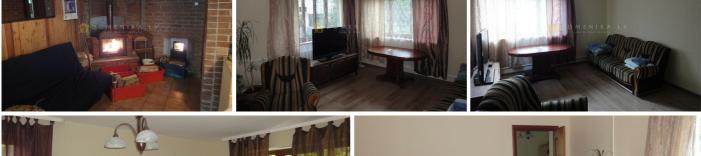

### Description

Large and comfortable 2-storey house. First floor consists of the following: 4 bedrooms - 2 of which are isolated, kitchen, water closet, bathroom, technical room, garagewith a small cellar. Second floor: separate entrance to the house, 3 isolated rooms, guest room, kitchen, water closet, bathroom. Through the whole 2nd floor there is an attic. In the premises there is a another 2-storey house with a russian bath. Located on a site, there is also a shop-bar that belongs to the house owners. Very good public transport coverage. Easy and fast access to the Riga city center or Jurmala sea shore. Exelent infrastructure - in close proximity there are schools, kindergarten, different shops.

| Area:                             | 194 m <sup>2</sup> |
|-----------------------------------|--------------------|
| Rooms:                            | 8                  |
| Floors:                           | 2                  |
| Parking:                          | garage             |
| Sauna:                            | yes                |
| Many bedrooms:                    | yes                |
| 2 bathrooms:                      | yes                |
| Furnished:                        | yes                |
| Isolated and communicating rooms: | yes                |