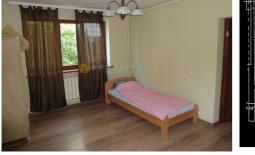

### Description

Large and comfortable 2-storey house. First floor consists of the following: 4 bedrooms - 2 of which are isolated, kitchen, water closet, bathroom, technical room, garagewith a small cellar. Second floor: separate entrance to the house, 3 isolated rooms, guest room, kitchen, water closet, bathroom. Through the whole 2nd floor there is an attic. In the premises there is a another 2-storey house with a russian bath. Located on a site, there is also a shop-bar that belongs to the house owners. Very good public transport coverage. Easy and fast access to the Riga city center or Jurmala sea shore. Exelent infrastructure - in close proximity there are schools, kindergarten, different shops.

| Area:                             | 194 m <sup>2</sup> |
|-----------------------------------|--------------------|
| Rooms:                            | 8                  |
| Floors:                           | 2                  |
| Parking:                          | garage             |
| Sauna:                            | yes                |
| Many bedrooms:                    | yes                |
| 2 bathrooms:                      | yes                |
| Furnished:                        | yes                |
| Isolated and communicating rooms: | yes                |