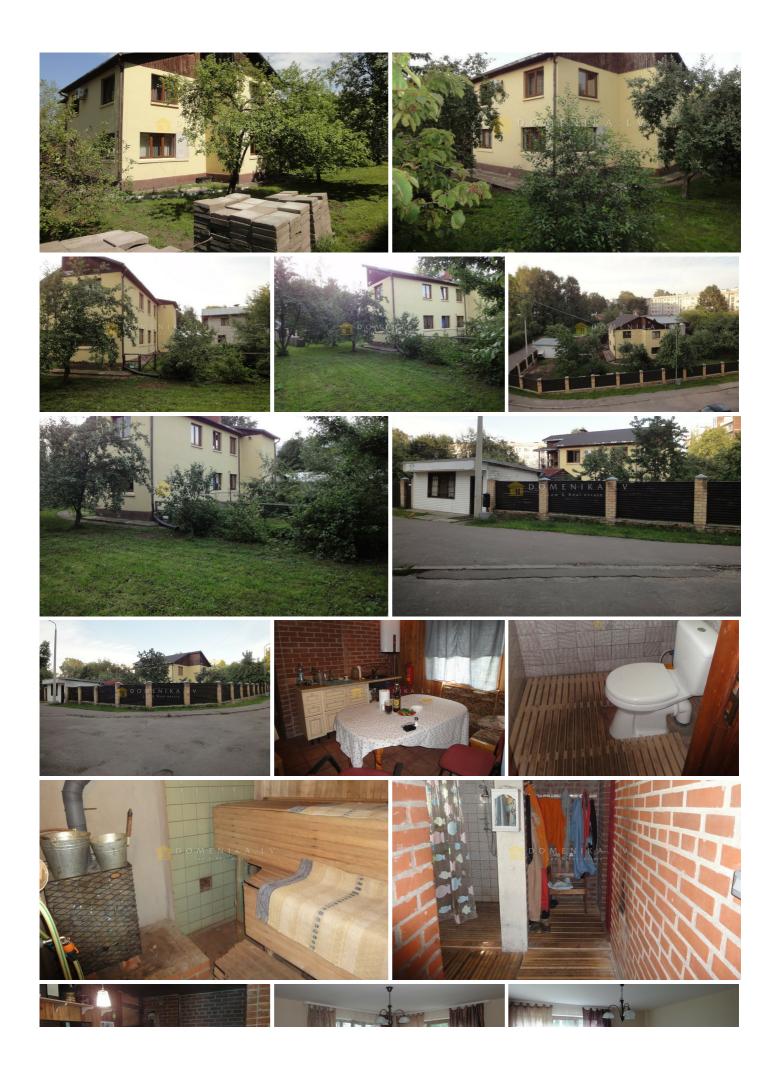

### Description

Large and comfortable 2-storey house. First floor consists of the following: 4 bedrooms - 2 of which are isolated, kitchen, water closet, bathroom, technical room, garagewith a small cellar. Second floor: separate entrance to the house, 3 isolated rooms, guest room, kitchen, water closet, bathroom. Through the whole 2nd floor there is an attic. In the premises there is a another 2-storey house with a russian bath. Located on a site, there is also a shop-bar that belongs to the house owners. Very good public transport coverage. Easy and fast access to the Riga city center or Jurmala sea shore. Exelent infrastructure - in close proximity there are schools, kindergarten, different shops.

| Area:                             | 194 m <sup>2</sup> |
|-----------------------------------|--------------------|
| Rooms:                            | 8                  |
| Floors:                           | 2                  |
| Parking:                          | garage             |
| Sauna:                            | yes                |
| Many bedrooms:                    | yes                |
| 2 bathrooms:                      | yes                |
| Furnished:                        | yes                |
| Isolated and communicating rooms: | yes                |