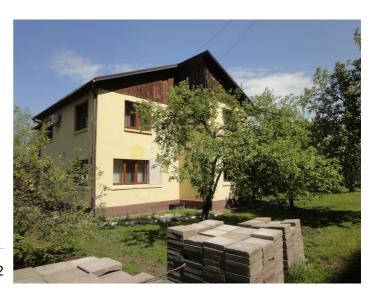

### Description

Large and comfortable 2-storey house. First floor consists of the following: 4 bedrooms - 2 of which are isolated, kitchen, water closet, bathroom, technical room, garagewith a small cellar. Second floor: separate entrance to the house, 3 isolated rooms, guest room, kitchen, water closet, bathroom. Through the whole 2nd floor there is an attic. In the premises there is a another 2-storey house with a russian bath. Located on a site, there is also a shop-bar that belongs to the house owners. Very good public transport coverage. Easy and fast access to the Riga city center or Jurmala sea shore. Exelent infrastructure - in close proximity there are schools, kindergarten, different shops.

| Area:                             | 194 m <sup>2</sup> |
|-----------------------------------|--------------------|
| Rooms:                            | 8                  |
| Floors:                           | 2                  |
| Parking:                          | garage             |
| Sauna:                            | yes                |
| Many bedrooms:                    | yes                |
| 2 bathrooms:                      | yes                |
| Furnished:                        | yes                |
| Isolated and communicating rooms: | yes                |