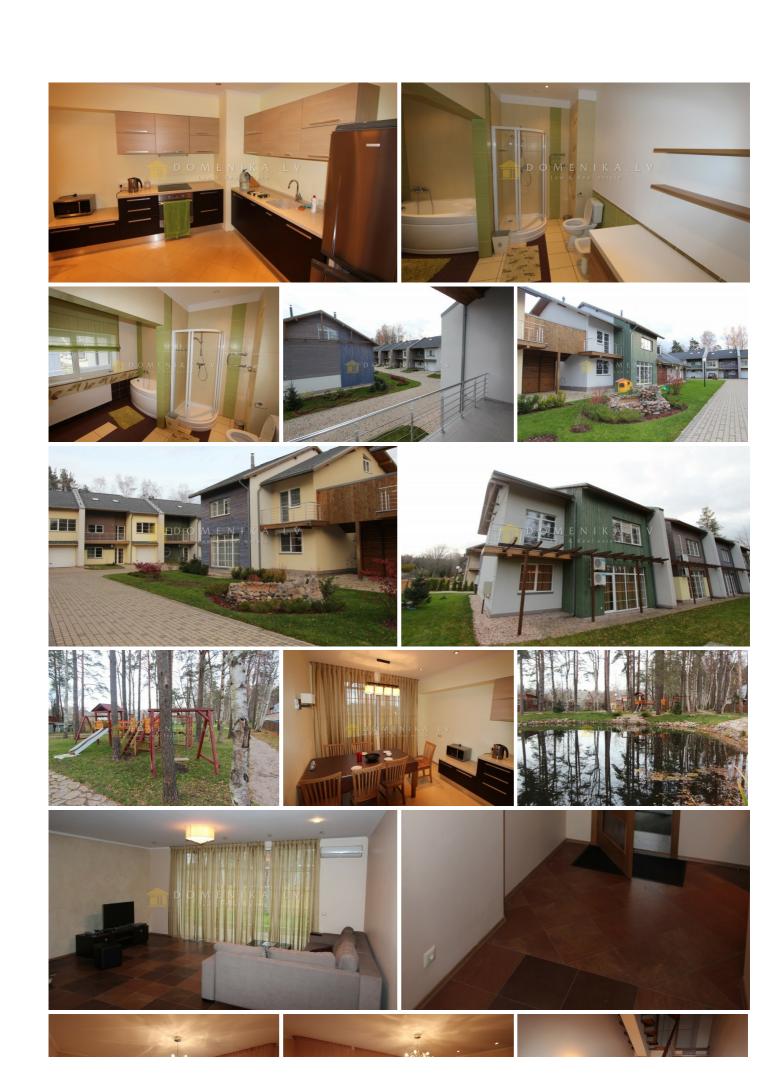

## **Description**

For sale we offer Town House in Jurmala, quiet and beutiful place in Vaivari. To the sea 1 km (15 minutes by foot). The living room has a fireplace, built-in kitchen equipment with necessary appliances, 3 bedrooms, 2 toilet facilities, garage, 2 balconies, has all the necessary furniture. The House has its own gas heating system. There is a children's playground near the house. Jurmala center reachable within a few minutes drive away, 15 minutes by car to the Riga airport. Don't worries aout teritory cleaning, it's all included in the price. Purchasing this property gives a residence permit. P.S There are also others offers, that are not published.