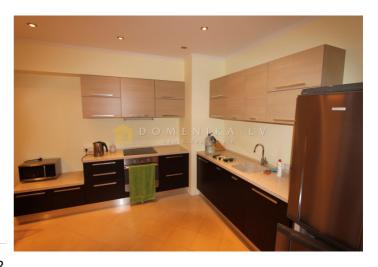

## **Description**

For sale we offer Town House in Jurmala, quiet and beutiful place in Vaivari. To the sea 1 km (15 minutes by foot). The living room has a fireplace, built-in kitchen equipment with necessary appliances, 3 bedrooms, 2 toilet facilities, garage, 2 balconies, has all the necessary furniture. The House has its own gas heating system. There is a children's playground near the house. Jurmala center reachable within a few minutes drive away, 15 minutes by car to the Riga airport. Don't worries aout teritory cleaning, it's all included in the price. Purchasing this property gives a residence permit. P.S There are also others offers, that are not published.