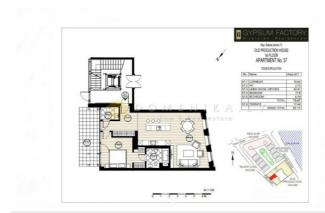

## cabin design individually By Zaiga Gaile.

| Area:               | 97 m²       |
|---------------------|-------------|
| Rooms:              | 2           |
| Floor:              | 1           |
| Floors:             | 4           |
| Parking:            | underground |
| Studio type:        | yes         |
| Lift:               | yes         |
| Balcony:            | yes         |
| Isolated rooms:     | yes         |
| Built-in furniture: | yes         |