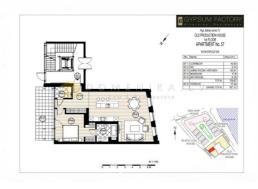

## cabin design individually By Zaiga Gaile.

| Area:               | 97 m²       |
|---------------------|-------------|
| Rooms:              | 2           |
| Floor:              | 1           |
| Floors:             | 4           |
| Parking:            | underground |
| Studio type:        | yes         |
| Lift:               | yes         |
| Balcony:            | yes         |
| Isolated rooms:     | yes         |
| Built-in furniture: | yes         |