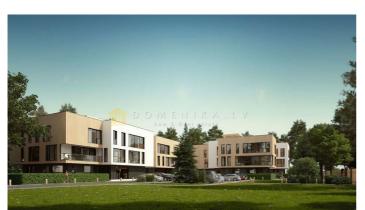

## **Pine Breeze**

Jūrmala, Jaundubulti

## **Description**

We offer Pine Wood apartment directly from the developer on one of three floors of an apartment complex. The main construction elements of the external design of buildings is the fine wood dark and light shades. Excellent sound insulation, which will retain the peace and quiet in the neighborhood with other residents of the complex will provide reinforced concrete frame buildings, noiseless panoramic Elevator. Each building has its own gas boiler, individually adjustable heating apartments. Within each individual square are the electricity, heating, ventilation, fire safety, intercom. In each apartment there are heated floors in the bathroom. The possibility of installing a fireplace on the upper floors of the complex. The price includes a complete, high-quality interior finishing (parquet, marble, granite, sanitary ware by Villeroy&Boch), Parking space. The complex has a well landscape, children's Playground. Our complex is located in the centre of Jurmala, Jaundubulti station, 5 minutes walk from the beach and 15 minutes from the river Lielupe. At Your request, we can help You rent Your property for rent and to assist in obtaining a residence permit. If necessary, we will consider the possibility of payment in installments. On our site You can find layouts by clicking on the picture You are interested in the building. We invite You to oznakomitsya with Pine Wood Apartments at any time convenient for You.