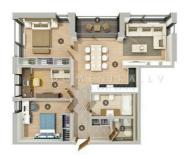

| Area:              | 92 m <sup>2</sup> |
|--------------------|-------------------|
| Rooms:             | 4                 |
| Floor:             | 2                 |
| Floors:            | 4                 |
| Parking:           | near house        |
| Front building:    | yes               |
| Without furniture: | yes               |
|                    |                   |
| Studio type:       | yes               |

КОРПУС В | 2 ЭТАЖ

| Апартаменты No:                    |       |
|------------------------------------|-------|
| Помещение                          | M2    |
| 1. Спальная                        | 14,71 |
| 2. Гостинная/кухня                 | 31,71 |
| з. Кабинет                         | 10,07 |
| 4. Спальная                        | 12,87 |
| <ol> <li>Ванная</li> </ol>         | 5,89  |
| 6. Коридор                         | 9,03  |
| <ol> <li>Душевая/гуалет</li> </ol> | 3     |
| в Балкон                           | 5,1   |
| Жилая плоцадь                      | 87,28 |
| Общая площадь                      | 92.38 |