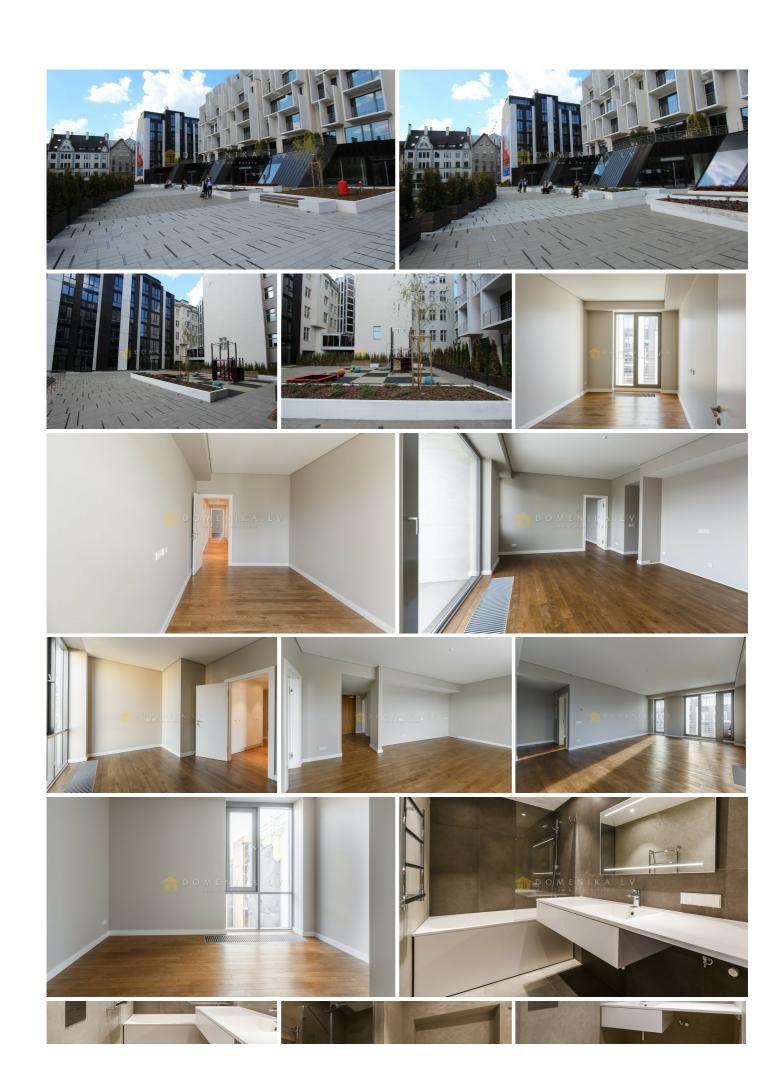

## **Description**

In buying a flat here, new owners will get a comfortable and high quality flat in the city centre, while maintaining the privacy and convenience of everyday life. Modern and carefully selected top quality materials and the latest technologies are being used for the structure of the buildings and furnishings. The rational and convenient planning of the residential buildings will make life comfortable and cosy in the centre of Riga. The CENTRUS project developers have solved the parking problems characteristic of the city centre. A wide two-level underground car park will meet the needs of residents. Modern elevators will link the car park to flat entrances.

| Area:                             | 84 m <sup>2</sup> |
|-----------------------------------|-------------------|
| Rooms:                            | 3                 |
| Floor:                            | 5                 |
| Floors:                           | 7                 |
| Parking:                          | underground       |
| Developed infrastructure:         | yes               |
| Front building:                   | yes               |
| Modern new building:              | yes               |
| Lift:                             | yes               |
| Concierge:                        | yes               |
| Terrace:                          | yes               |
| Without furniture:                | yes               |
| Isolated and communicating rooms: | yes               |

Dzīvoklis 26 Ēka II, 5. stāvs Kopējā platība 83.6m² Квартира 26 Здание II, 5. этаж Общая площадь 83.6m² Apartment 26 Building II, 5th floor Total area 83.6m<sup>2</sup>

DOMENIKA.LV

Phone WhatsApp/Viber

Phone office