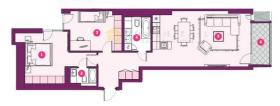

Dzīvoklis 26 Ēka II, 5. stāvs Kopējā platība 83.6m² Квартира 26 Здание II, 5. этаж Общая площадь 83.6m² Apartment 26 Building II, 5th floor Total area 83.6m<sup>2</sup>

DOMENIKA.LV

Phone WhatsApp/Viber

Phone office